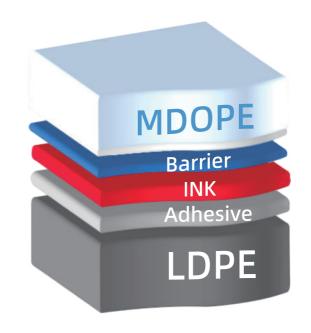

# PRPODUT - MDOPE film

# MDOPE, 塑料软包装实现可回收可持续发展的基础

MDOPE- The Base of Recyclable Sustainable Development of Plastic Flexible Packaging

| 厚度<br>Thickness | 18um, 25um, 35um          |
|-----------------|---------------------------|
| OTR             | ≤1500cm³/(m²*24h, 0.1Mpa) |
| WVTR            | ≤50 g/(m²*24h)            |

# HMDOPE/PE 可替代大部分非铝箔传统包装材料

Mono-PE material (HMDOPE/PE) replace most non-aluminum conventional packaging materials