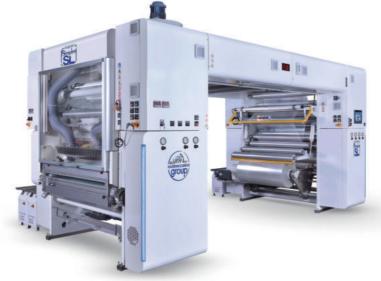

# LAMINATION 复合

挤出复合Extrusion Lamination HUI LONG

# NOVA DA 800 LAMINATOR 干复 Dry Lamination BOBST NOVA DA 800

9台复合生产线 挤出复合,无溶剂复合,干复 9 lamination lines

每条生产线配备自动在线检测系统 可以准确在线检测出异物缺陷 确保产品安全稳定

Each line equipped with automatic online detection system which can accurately detect foreign matter to ensure product safety and stability.

无溶剂复合Solvent-free Lamination NORDMECCANICA