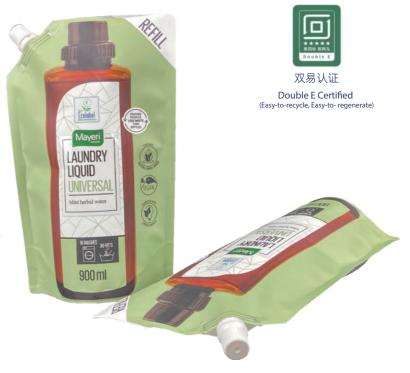

2022

1.6.6

/...

设立"中国功能性聚乙烯软包装研发中心(温州)

Set up "China Functional Polyethylene Flexible Packaging Research and Development Center (Wenzhou)"

单一聚乙烯包装获"双易标准认证证书" Mono-PE packaging was certified as "DOUBLE E PACKAGING" (Easy-to-recycle, Easy-to-regenerate)