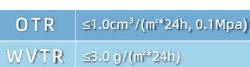

# MOPE 阻隔性问题 我们的解决方案 Our Solutions to Barrier of MDOPE

| OTR  | ≤5.0cm³/(m²*24h, 0.1Mpa) |
|------|--------------------------|
| WVTR | ≤10 g/(m²*24h)           |

| OTR  | ≤1.0cm³/(m²*24h, 0.1Mpa) |
|------|--------------------------|
| WVTR | ≤3.0 g/(m²*24h)          |