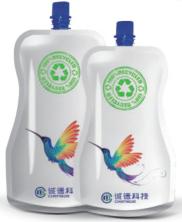

# HMDOPE/PE 可替代大部分非铝箔传统包装材料

Mono-PE material (HMDOPE/PE) replace most non-aluminum conventional packaging materials

## 应用行业

Application markets

Coffee&Tea

Snacks

Bakery Products

Family Food

Condiments

PET Food

Personal and home Care Product

Agriculture Products

可回收

自产MDOPE,单一聚乙烯可回收包装具有原材料供应优势

#### Recyclable

Self-produced MDOPE, has obvious supply advantages of raw material for Mono-PE recyclable material