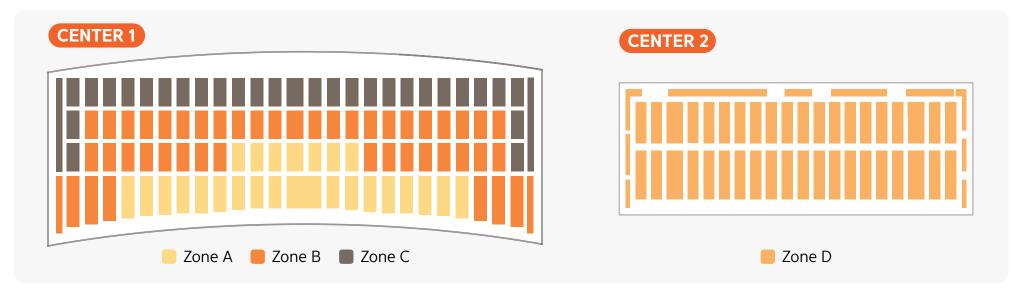

## Floorplan & Pricing Guide

To maximize your ROI, **KORMARINE** provides a wide range of options. There are different designs, offering, and pricing by its types of zones and stands. Make a bespoke marketing plan according to your strategy and budget! Booth Inquiry: +82 2 554 3120 / kormarine@rxkfairs.com

## **PRICING TABLE**

|  |                                 |                     |                  | Early-Bird          | Standard    |  |
|--|---------------------------------|---------------------|------------------|---------------------|-------------|--|
|  |                                 |                     | Zone A           | \$490/sq.m          | \$510/sq.m  |  |
|  | Raw Space<br>(Min. 18 sq.m)     | Exhibition Center 1 | Zone B           | \$470/sq.m          | \$490/sq.m  |  |
|  |                                 |                     | Zone C           | \$450/sq.m          | \$470/sq.m  |  |
|  |                                 | Exhibition Center 2 | Zone D           | \$430/sq.m          | \$450/sq.m  |  |
|  |                                 |                     | Zone A           | \$580/sq.m          | \$600/sq.m  |  |
|  | Shell Scheme<br>(Min. 9 sq.m)   | Exhibition Center 1 | Zone B           | \$560/sq.m          | \$580/sq.m  |  |
|  |                                 |                     | Zone C           | \$540/sq.m          | \$560/sq.m  |  |
|  |                                 | Exhibition Center 2 | Zone D           | \$520/sq.m          | \$540/sq.m  |  |
|  |                                 | Booth Size          | Construction Fee | Pr                  | ice         |  |
|  | Premium Booth<br>(Min. 18 sq.m) | 18 sq.m             | \$3,700          | Raw Space           | e + \$3,700 |  |
|  |                                 | 27 sq.m             | \$4,800          | Raw Space + \$4,800 |             |  |
|  |                                 | 36 sq.m             | \$6,200          | Raw Spac            | e + \$6,200 |  |