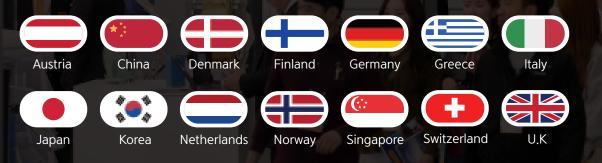

## **Official Pavilions**

KORMARINE 2023 is planning to host 22 official pavilions representing innovation, technology and expertise from some of the world's foremost nations and organizations.