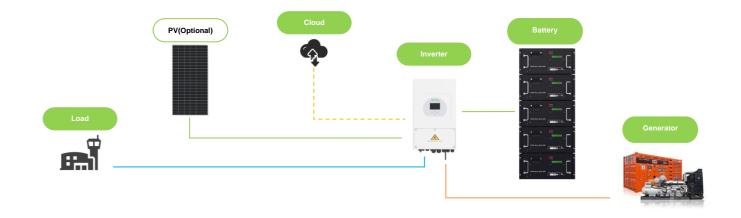

| Dawey Driegity | Highest          | Secondary | Back Up          |
|----------------|------------------|-----------|------------------|
| Power Priority | PV (Optional)    | Battery   | Generator        |
| Functions      | Take load/charge | Take load | Take load/charge |