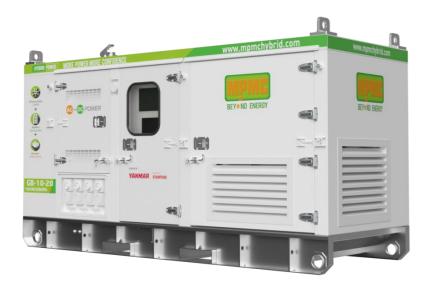

# MPMC BEY ND ENERGY

MODEL: GB-10

**HYBRID POWER STATION** 

#### **Design Standards**

GB® is a new range of secure integrated hybrid power station. With diesel generator, Battery storage and Hybrid solar Inverter in one secure unit for option.

GB® is mainly developed for lower emission, Reduce the dependence on Main Power and decrease the consumption cost.

#### **Benefits**

- Integrated installation, convenient storage and transportation;
- -High return on investment and quick return;
- Simple operation and easy maintenance;
- Power and Capacity can be expanded, meet different user needs;
- Seamless changeover between the power sources;