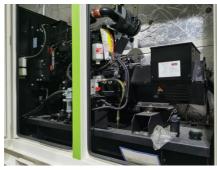

# MPMC BEY ND ENERGY

| Generator Set          |                              |  |  |  |
|------------------------|------------------------------|--|--|--|
| Prime Power            | 10kVA~20kVA                  |  |  |  |
| Engine to Ref.         | YANMAR / PERKINS / KUBOTA    |  |  |  |
| Fuel Tank Capacity     | 100 L (Bunded)               |  |  |  |
| Energy Storage Battery |                              |  |  |  |
| Cell Type              | LFP(LiFePO4)                 |  |  |  |
| Pack Model             | MF51100                      |  |  |  |
| Pack Capacity          | 5.12 kWh                     |  |  |  |
| Rack Voltage           | 51.2Vdc                      |  |  |  |
| Rated Cycle Life       | ≥4000 ( 80% DOD )            |  |  |  |
| Hybrid Inverter System |                              |  |  |  |
| Solar Input (Reserve)  | MPPT*2 , 13kWp Allowed       |  |  |  |
| AC Voltage Range       | 380~415Vac                   |  |  |  |
| Rated Output Power     | 10kVA(0.8leading~0.8lagging) |  |  |  |