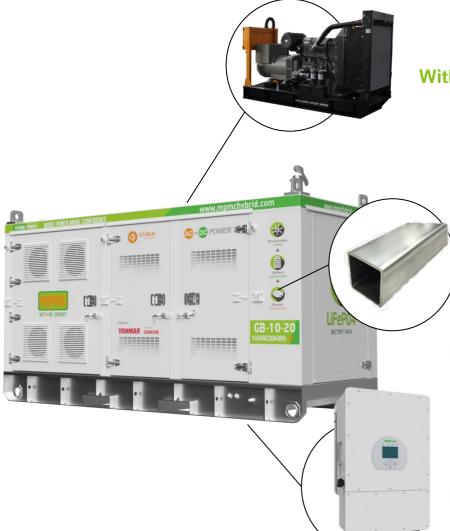

### MPMC BEY ND ENERGY

**GENERATOR** 

MAX. POWER: 16kW

With LOW CONSUMPTION

HIGH STRENGTH METAL FRAME

COFFIDENCE IN FACING WIND & RAIN & SNOW

**INTELLIGENT INVERTER** 

ONE PIECE FOR SOLAR & BATTERY & GRID & GENERATOR

Fits the practical application & guaranteed by high-quality manufacturing technology

# MPMC BEY ND ENERGY

| Generator Set          |                              |  |  |  |
|------------------------|------------------------------|--|--|--|
| Prime Power            | 10kVA~20kVA                  |  |  |  |
| Engine to Ref.         | YANMAR / PERKINS / KUBOTA    |  |  |  |
| Fuel Tank Capacity     | 100 L (Bunded)               |  |  |  |
| Energy Storage Battery |                              |  |  |  |
| Cell Type              | LFP(LiFePO4)                 |  |  |  |
| Pack Model             | MF51100                      |  |  |  |
| Pack Capacity          | 5.12 kWh                     |  |  |  |
| Rack Voltage           | 51.2Vdc                      |  |  |  |
| Rated Cycle Life       | ≥4000 ( 80% DOD )            |  |  |  |
| Hybrid Inverter System |                              |  |  |  |
| Solar Input (Reserve)  | MPPT*2 , 13kWp Allowed       |  |  |  |
| AC Voltage Range       | 380~415Vac                   |  |  |  |
| Rated Output Power     | 10kVA(0.8leading~0.8lagging) |  |  |  |