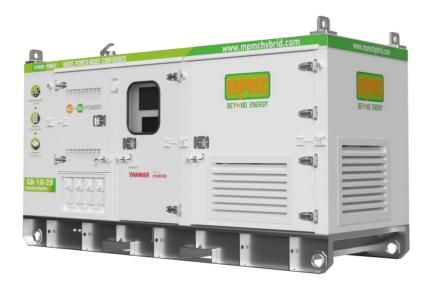

# MPMG BEY ND ENERGY

MODEL: GB-60

**HYBRID POWER STATION** 

### **Design Standards**

GB® is a new range of secure integrated hybrid power station. With diesel generator, Battery storage and Hybrid solar Inverter in one secure unit for option.

GB® is mainly developed for lower emission, Reduce the dependence on Main Power and decrease the consumption cost.