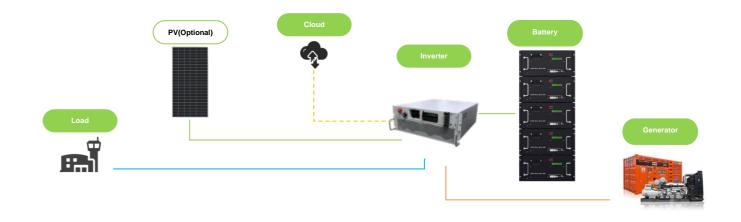

| Dawer Driegite | Highest          | Secondary | Back Up          |
|----------------|------------------|-----------|------------------|
| Power Priority | PV (Optional)    | Battery   | Generator        |
| Functions      | Take load/charge | Take load | Take load/charge |