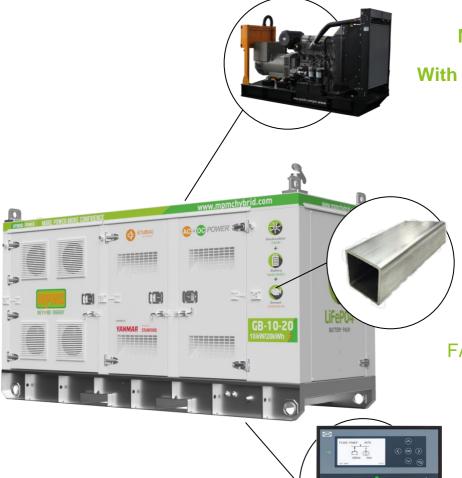

## MPMC BEY ND ENERGY

**GENERATOR** 

MAX. POWER: 48kW

With LOW CONSUMPTION

HIGH STRENGTH METAL FRAME

COFFIDENCE IN FACING WIND & RAIN & SNOW

INTELLIGENT PCS with EMS

EASY
OPERATION ON
ONE SCREEN

Fits the practical application & guaranteed by high-quality manufacturing technology