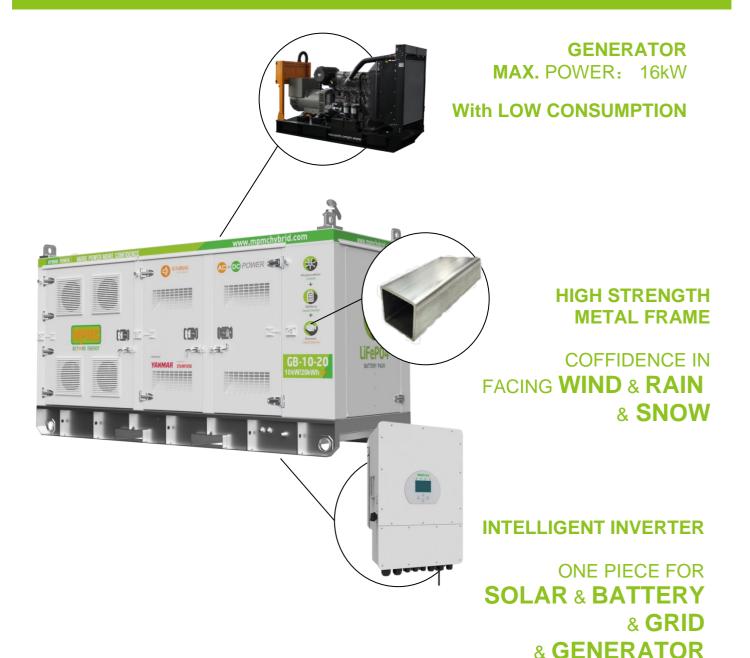

#### **Design Standards**

GB® is a new range of secure integrated hybrid power station. With diesel generator, Battery storage and Hybrid solar Inverter in one secure unit for option.

GB® is mainly developed for lower emission, Reduce the dependence on Main Power and decrease the consumption cost.

#### **Benefits**

- Integrated installation, convenient storage and transportation;
- -High return on investment and quick return;
- -Simple operation and easy maintenance;
- Power and Capacity can be expanded, meet different user needs;
- Seamless changeover between the power sources;

# MPMC BEY ND ENERGY

| Generator Set          |                              |  |  |
|------------------------|------------------------------|--|--|
| Prime Power            | 20kVA                        |  |  |
| Engine to Ref.         | YANMAR / PERKINS / KUBOTA    |  |  |
| Fuel Tank Capacity     | 100 L (Bunded)               |  |  |
| Energy Storage Battery |                              |  |  |
| Cell Type              | LFP(LiFePO4)                 |  |  |
| Pack Model             | MF51100                      |  |  |
| Pack Capacity          | 5.12 kWh                     |  |  |
| Rack Voltage           | 51.2Vdc                      |  |  |
| Rated Cycle Life       | ≥4000 ( 80% DOD )            |  |  |
| Hybrid Inverter System |                              |  |  |
| Solar Input (Reserve)  | MPPT*4 , 26kWp Allowed       |  |  |
| AC Voltage Range       | 380~415Vac                   |  |  |
| Rated Output Power     | 20kVA(0.8leading~0.8lagging) |  |  |