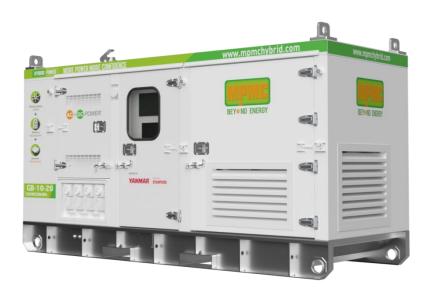

### MODEL: **GB-**20 Hybrid power station

#### **Design Standards**

GB® is a new range of secure integrated hybrid power station. With diesel generator, Battery storage and Hybrid solar Inverter in one secure unit for option.

GB® is mainly developed for lower emission, Reduce the dependence on Main Power and decrease the consumption cost.