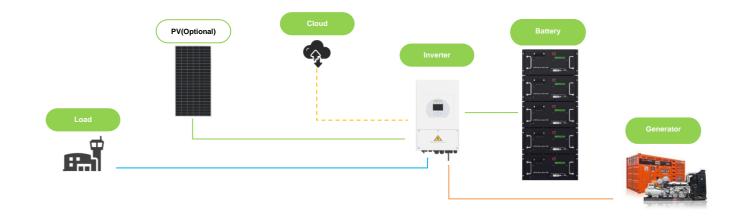

| Device Drievity | Highest          | Secondary | Back Up          |
|-----------------|------------------|-----------|------------------|
| Power Priority  | PV (Optional)    | Battery   | Generator        |
| Functions       | Take load/charge | Take load | Take load/charge |
|                 |                  |           |                  |
|                 |                  |           |                  |