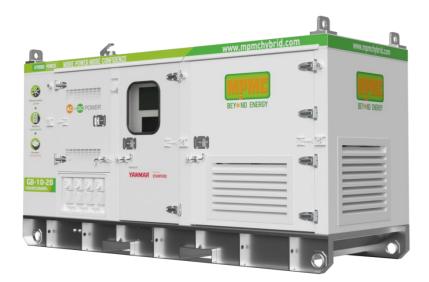

# MPMC BEY ND ENERGY

MODEL: GB-30S
HYBRID POWER STATION

#### **Design Standards**

GB® is a new range of secure integrated hybrid power station. With diesel generator, Battery storage and Hybrid solar Inverter in one secure unit for option.

GB® is mainly developed for lower emission, Reduce the dependence on Main Power and decrease the consumption cost.

### MPMC BEY ND ENERGY

**GENERATOR** 

MAX. POWER: 30kW

With LOW CONSUMPTION

HIGH STRENGTH METAL FRAME

COFFIDENCE IN FACING WIND & RAIN & SNOW

**INTELLIGENT INVERTER** 

ONE PIECE FOR SOLAR & BATTERY & GRID & GENERATOR