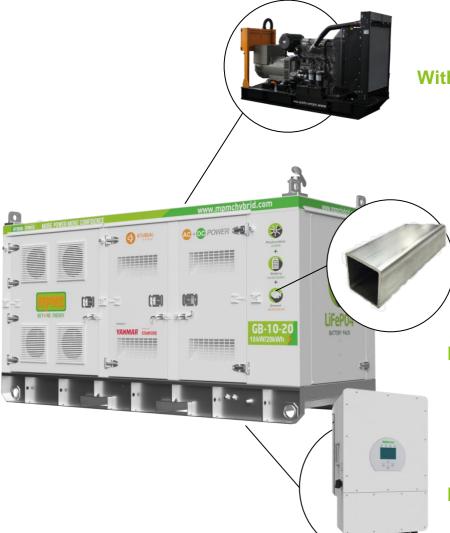

### MPMC BEY ND ENERGY

**GENERATOR** 

MAX. POWER: 30kW

With LOW CONSUMPTION

HIGH STRENGTH METAL FRAME

COFFIDENCE IN FACING WIND & RAIN & SNOW

**INTELLIGENT INVERTER** 

ONE PIECE FOR SOLAR & BATTERY & GRID & GENERATOR

Fits the practical application & guaranteed by high-quality manufacturing technology

# MPMC BEY ND ENERGY

| Generator Set                                    |                           |  |
|--------------------------------------------------|---------------------------|--|
| Prime Power                                      | 30 kVA                    |  |
| Engine to Ref.                                   | YANMAR / PERKINS / KUBOTA |  |
| Fuel Tank Capacity                               | 200 L (Bunded)            |  |
| Energy Storage Battery                           |                           |  |
| Cell Type                                        | LFP(LiFePO4)              |  |
| Pack Model                                       | MF51100                   |  |
| Pack Capacity                                    | 5.12 kWh                  |  |
| Rack Voltage                                     | 51.2Vdc                   |  |
| Rated Cycle Life                                 | ≥4000 ( 80% DOD )         |  |
| Hybrid Inverter System                           |                           |  |
| Solar Input (Reserve)                            | MPPT*6, 41.6 kWp Allowed  |  |
| AC Voltage Range 208~240Vac                      |                           |  |
| Rated Output Power 32 kVA(0.8leading~0.8lagging) |                           |  |