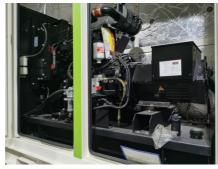

# MPMC BEY ND ENERGY

| Generator Set                                    |                           |  |
|--------------------------------------------------|---------------------------|--|
| Prime Power                                      | 30 kVA                    |  |
| Engine to Ref.                                   | YANMAR / PERKINS / KUBOTA |  |
| Fuel Tank Capacity                               | 200 L (Bunded)            |  |
| Energy Storage Battery                           |                           |  |
| Cell Type                                        | LFP(LiFePO4)              |  |
| Pack Model                                       | MF51100                   |  |
| Pack Capacity                                    | 5.12 kWh                  |  |
| Rack Voltage                                     | 51.2Vdc                   |  |
| Rated Cycle Life                                 | ≥4000 ( 80% DOD )         |  |
| Hybrid Inverter System                           |                           |  |
| Solar Input (Reserve)                            | MPPT*6, 41.6 kWp Allowed  |  |
| AC Voltage Range 208~240Vac                      |                           |  |
| Rated Output Power 32 kVA(0.8leading~0.8lagging) |                           |  |