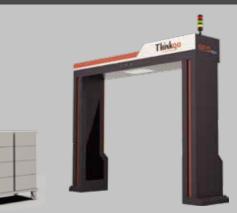

#### Application

The inbound & outbound verification of bulk goods is a difficulty of warehousing logistics. RFID Gate is developed by Pinguan to solve such problem. Mainly used in clothing, leather bags, alcohol, power and other industries. It's integrated with a metal gate, RFID system and computer system. Identifying cargoes passing through the gate and alarms when finding problem cargoes. The verification result can be shown on the computer realtimely and uploaded it to user system. Compared with barcode scanning, it has the advantages of batch reading, high efficiency, high accuracy based on RFID technology. Further more, through the advanced motion capturetm algorithm, it effectively filters the static tags 1 meter away around the equipment, accurately identify the moving tags and their direction.

#### Parameter

| Name: RFID gate                          | Model: TG-PW-IM040                                     |
|------------------------------------------|--------------------------------------------------------|
| <b>Dimensions :</b> 2,800×600×2,350 mm   | Color:                                                 |
| Material: Steel                          | Working Temperature : $-15^{\circ}C \sim +45^{\circ}C$ |
| <b>Storage Temperature :</b> -20°C~+65°C |                                                        |

| Frequency: 902~928MHZ                       | Protocol: EPC C1G2/ISO18000-6C |
|---------------------------------------------|--------------------------------|
| Antenna: Built-in high performance antennas | Rated Power: 32.5dBm           |
| Reading Rate: 30 boxes / time               | Power Supply: AC 220V          |
| Interface: RJ45,WIFI,4G                     | Rated Power: <300W             |
| System: Windows                             | Computer: Industrial           |