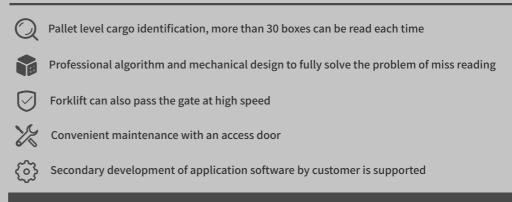

#### Application

The inbound & outbound verification of bulk goods is a difficulty of warehousing logistics. RFID Gate is developed by Pinguan to solve such problem. Mainly used in clothing, leather bags, alcohol, power and other industries. It's integrated with a metal gate, RFID system and computer system. Identifying cargoes passing through the gate and alarms when finding problem cargoes. The verification result can be shown on the computer realtimely and uploaded it to user system. Compared with barcode scanning, it has the advantages of batch reading, high efficiency, high accuracy based on RFID technology. Further more, through the advanced motion capturetm algorithm, it effectively filters the static tags 1 meter away around the equipment, accurately identify the moving tags and their direction.

| Frequency: 902~928MHZ                       | Protocol: EPC C1G2/ISO18000-6C |
|---------------------------------------------|--------------------------------|
| Antenna: Built-in high performance antennas | Rated Power: 32.5dBm           |
| Reading Rate: 30 boxes / time               | Power Supply: AC 220V          |
| Interface: RJ45,WIFI,4G                     | Rated Power: <300W             |
| System: Windows                             | Computer: Industrial           |