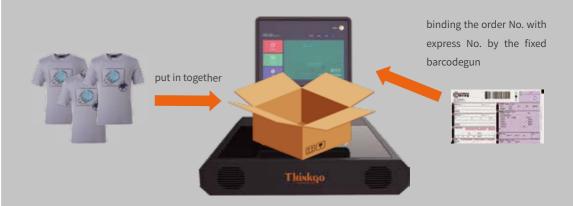

#### Application

Mismatch and inefficiency are the pain points of e-commerce logistics. RFID E-commerce Delivery Machine is developed by Pinguan to solve such problems. Mainly used in warehouses for small goods. It's integrated with RFID system, barcode system and computer system. The worker can put all things of an order together into the box without scanning barcode one by one. The equipment identifies the goods and generates the packing list after verification automatically. And the order No. can be binded to express No. by barcode scanning. Compared with traditional way, it has the advantages of batch reading, high efficiency, high accuracy based on RFID technology.