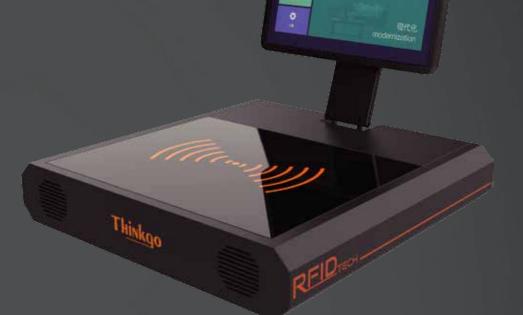

# **RFID E-commerce Delivery Machine**

TG-PW-IM020

## **E-commerce warehousing equipment**

Automatic identification when packing

**PGIOT** 

**Smart Warehousing** 

#### Parameter

Name: RFID E-commerce Delivery Machine Model: TG-PW-IM020

**Dimensions:** 450×450×390 mm **Color:** 

**Storage Temperature :**  $-20^{\circ}\text{C} \sim +80^{\circ}\text{C}$  **Working Temperature :**  $-20^{\circ}\text{C} \sim +40^{\circ}\text{C}$ 

Frequency: 920~925MHZ Protocol: EPC C1G2/ISO18000-6C

**Reading Rate:** 20PCS / time **Power Supply:** AC 220V

**Reading Range:** ≤10cm (adjustable) **Rated Power:** <200W

**Communication:** USB2.0,USB3.0,VGA,RJ45,WIFI **Computer:** Industrial