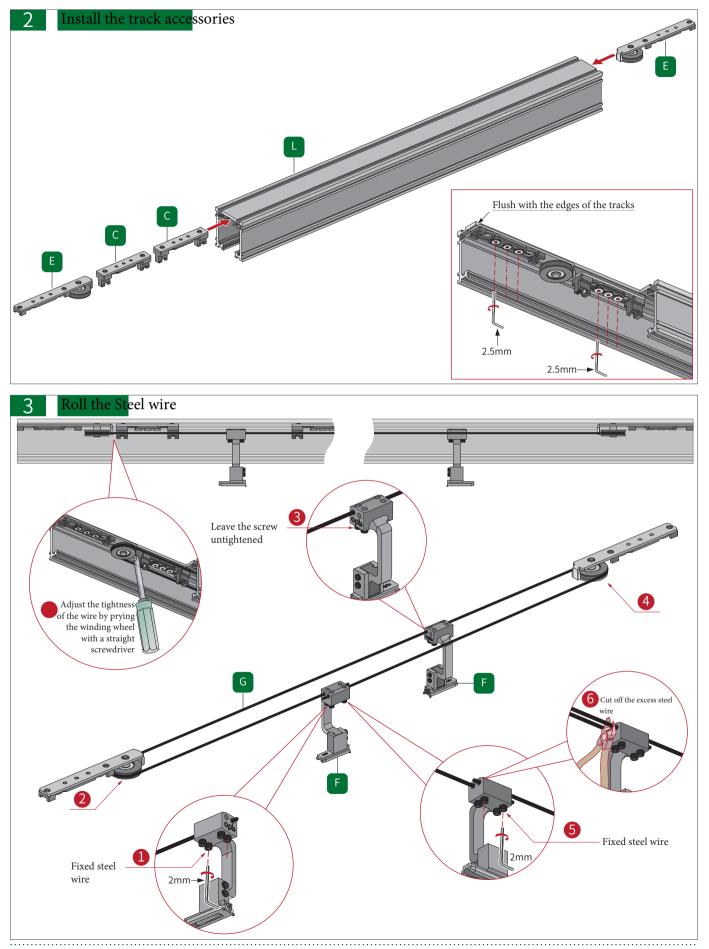

### opk Perfect A21 synchronized Linkage Door-Installation Instructions





The wall thickness of the 40 system is greater than 155mm



Door opening width+16.5mm=Door cover line width



### Door frame Installation











#### Accessories Installation



Full space mobile system solution













#### Install the Door cover



### Install the door cover



### Install the door cover



#### Install the door cover



Warm tips: As the company's products will be upgraded from time to time, the product style, color, accessories and related parameters in this data are for reference only, If there is any change without prior notice, please refer to the material; All interpretation rights are reserved by the Company.