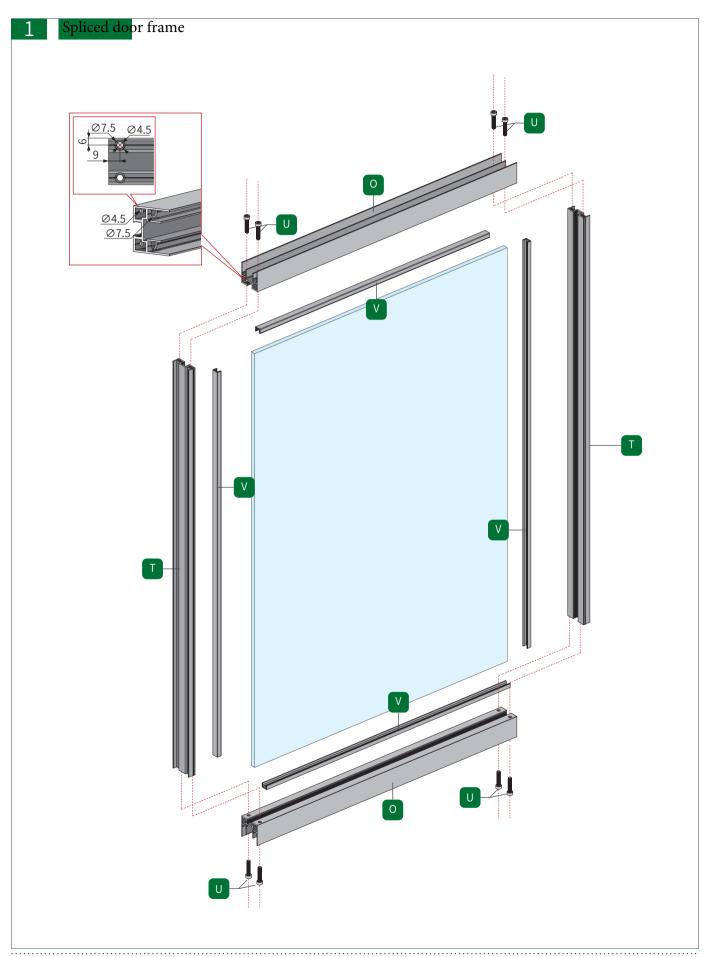

### opk Perfect A21 synchronized Linkage Door-Installation Instructions





The wall thickness of the 40 system is greater than 155mm



Door opening width+16.5mm=Door cover line width



### Door frame Installation











#### Accessories Installation



Full space mobile system solution













#### Install the Door cover



### Install the door cover



### Install the door cover



#### Install the door cover



Warm tips: As the company's products will be upgraded from time to time, the product style, color, accessories and related parameters in this data are for reference only, If there is any change without prior notice, please refer to the material; All interpretation rights are reserved by the Company.