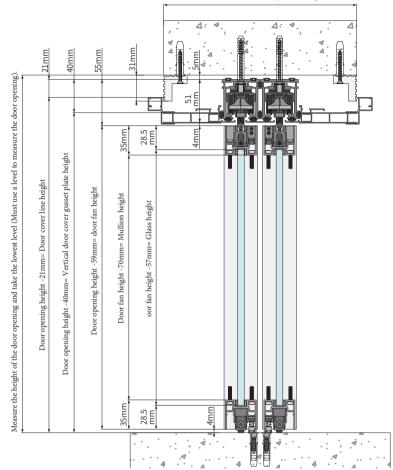

### opk Perfect A21 synchronized Linkage Door-Installation Instructions





The wall thickness of the 40 system is greater than 155mm



Door opening width+16.5mm=Door cover line width



### Door frame Installation











#### Accessories Installation



Full space mobile system solution













#### Install the Door cover



### Install the door cover



### Install the door cover



#### Install the door cover



Warm tips: As the company's products will be upgraded from time to time, the product style, color, accessories and related parameters in this data are for reference only, If there is any change without prior notice, please refer to the material; All interpretation rights are reserved by the Company.