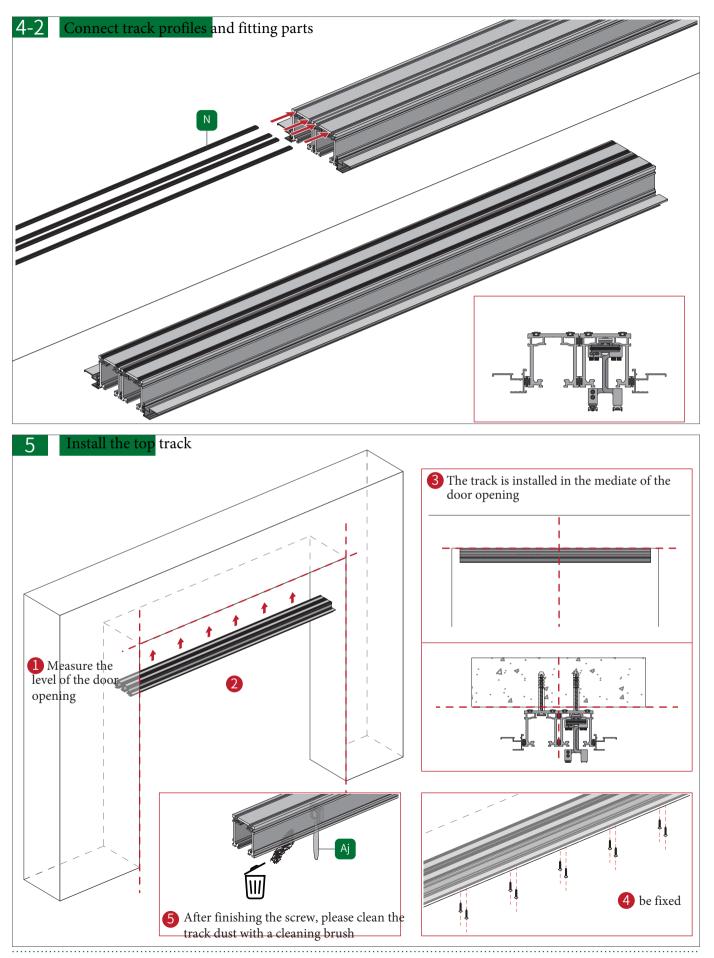

### opk Perfect A21 synchronized Linkage Door-Installation Instructions





The wall thickness of the 40 system is greater than 155mm



Door opening width+16.5mm=Door cover line width



### Door frame Installation











#### Accessories Installation



Full space mobile system solution













#### Install the Door cover



### Install the door cover



### Install the door cover



#### Install the door cover



Warm tips: As the company's products will be upgraded from time to time, the product style, color, accessories and related parameters in this data are for reference only, If there is any change without prior notice, please refer to the material; All interpretation rights are reserved by the Company.