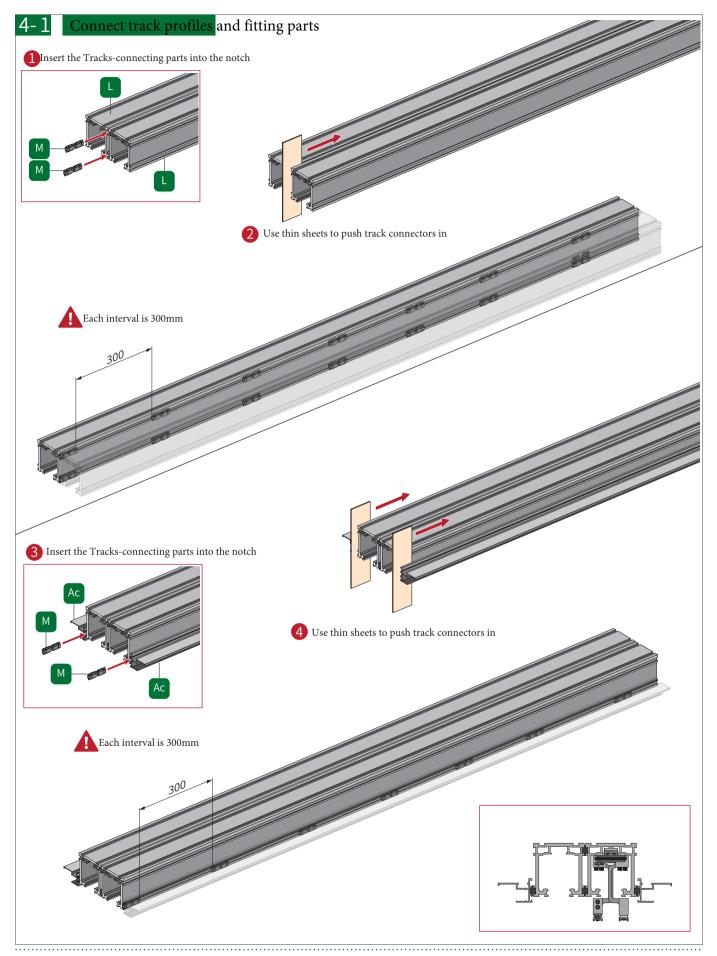

### opk Perfect A21 synchronized Linkage Door-Installation Instructions





The wall thickness of the 40 system is greater than 155mm



Door opening width+16.5mm=Door cover line width



### Door frame Installation











#### Accessories Installation



Full space mobile system solution













#### Install the Door cover



### Install the door cover



### Install the door cover



#### Install the door cover



Warm tips: As the company's products will be upgraded from time to time, the product style, color, accessories and related parameters in this data are for reference only, If there is any change without prior notice, please refer to the material; All interpretation rights are reserved by the Company.