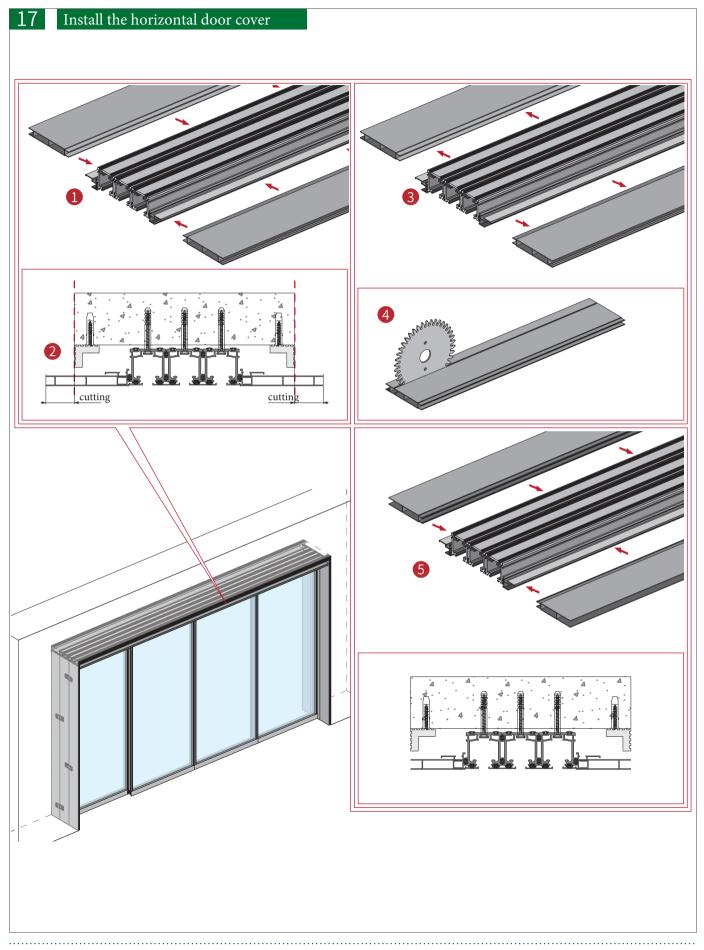

### opk Perfect A21 synchronized Linkage Door-Installation Instructions





The wall thickness of the 40 system is greater than 155mm



Door opening width+16.5mm=Door cover line width



### Door frame Installation











#### Accessories Installation



Full space mobile system solution













#### Install the Door cover



### Install the door cover



### Install the door cover



#### Install the door cover



Warm tips: As the company's products will be upgraded from time to time, the product style, color, accessories and related parameters in this data are for reference only, If there is any change without prior notice, please refer to the material; All interpretation rights are reserved by the Company.