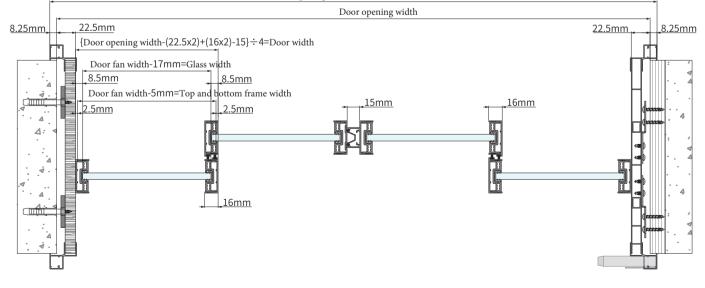

### opk Perfect A21 synchronized Linkage Door-Installation Instructions

The wall thickness of the 40 system is greater than 155mm

Door opening width+16.5mm=Door cover line width