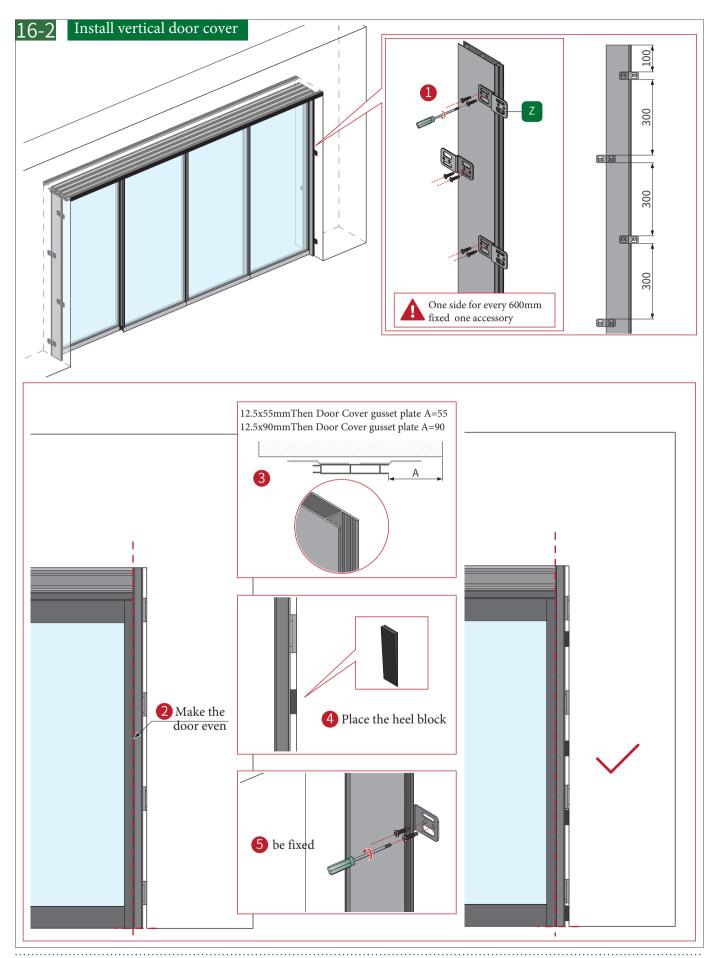

### opk Perfect A21 synchronized Linkage Door-Installation Instructions





The wall thickness of the 40 system is greater than 155mm



Door opening width+16.5mm=Door cover line width



### Door frame Installation











#### Accessories Installation



Full space mobile system solution













#### Install the Door cover



### Install the door cover



### Install the door cover



#### Install the door cover



Warm tips: As the company's products will be upgraded from time to time, the product style, color, accessories and related parameters in this data are for reference only, If there is any change without prior notice, please refer to the material; All interpretation rights are reserved by the Company.