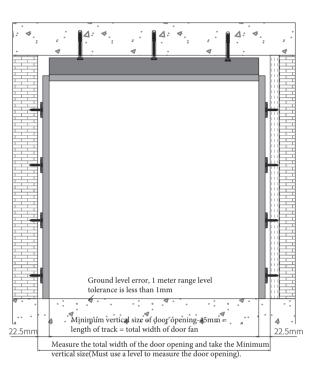

### opk Perfect A21 synchronized Linkage Door-Installation Instructions





The wall thickness of the 40 system is greater than 155mm



Door opening width+16.5mm=Door cover line width



### Door frame Installation











#### Accessories Installation



Full space mobile system solution













#### Install the Door cover



### Install the door cover



### Install the door cover



#### Install the door cover



Warm tips: As the company's products will be upgraded from time to time, the product style, color, accessories and related parameters in this data are for reference only, If there is any change without prior notice, please refer to the material; All interpretation rights are reserved by the Company.