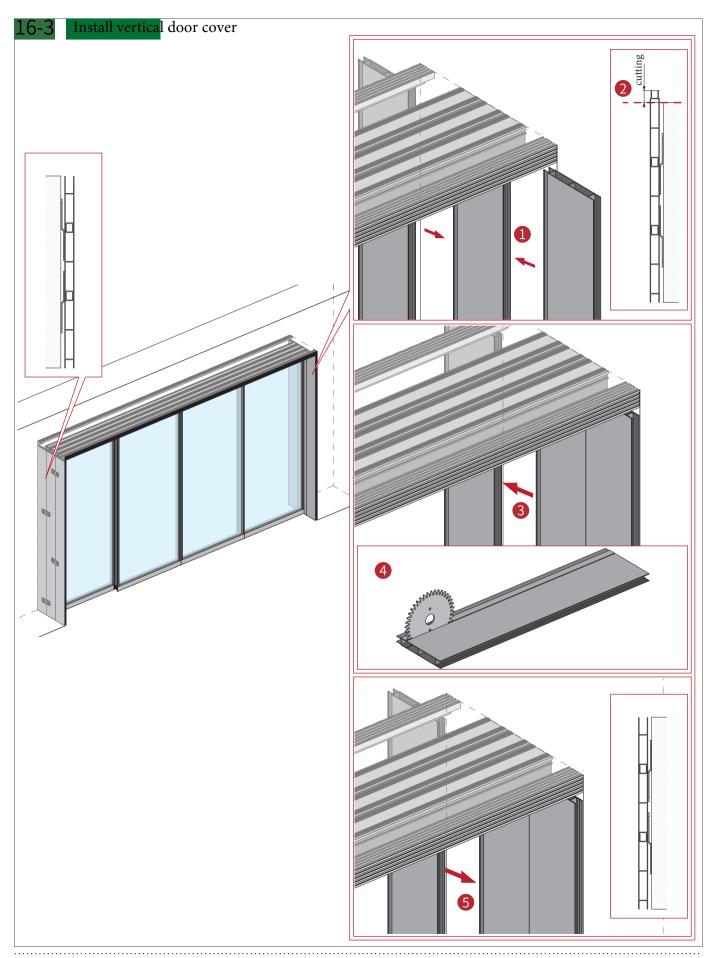

### opk Perfect A21 synchronized Linkage Door-Installation Instructions





The wall thickness of the 40 system is greater than 155mm



Door opening width+16.5mm=Door cover line width



### Door frame Installation











#### Accessories Installation



Full space mobile system solution













#### Install the Door cover



### Install the door cover



### Install the door cover



#### Install the door cover



Warm tips: As the company's products will be upgraded from time to time, the product style, color, accessories and related parameters in this data are for reference only, If there is any change without prior notice, please refer to the material; All interpretation rights are reserved by the Company.