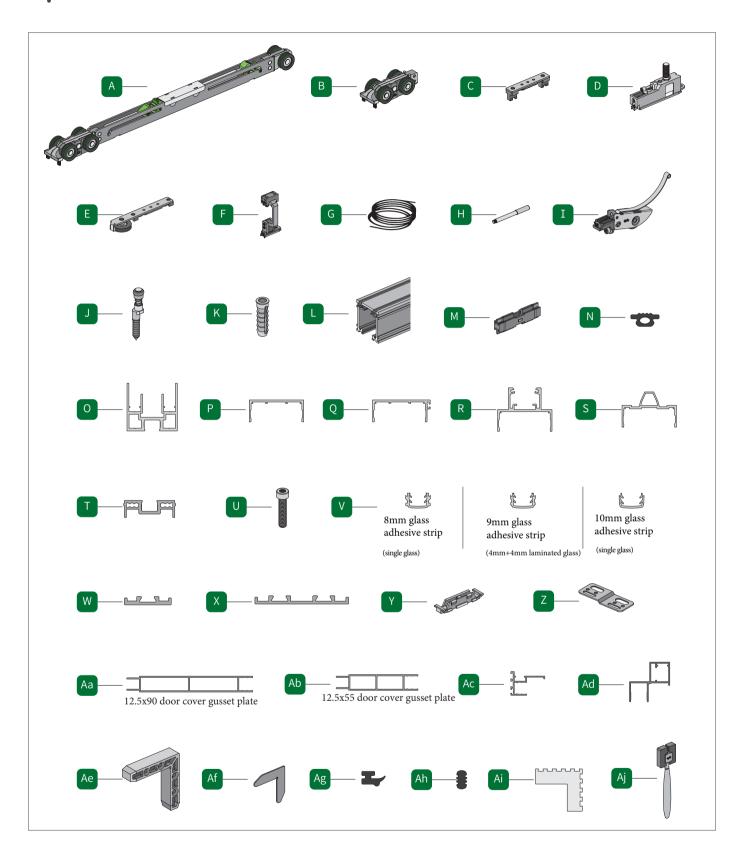

### opk Perfect A21 synchronized Linkage Door-Installation Instructions





The wall thickness of the 40 system is greater than 155mm



Door opening width+16.5mm=Door cover line width



### Door frame Installation











#### Accessories Installation



Full space mobile system solution













#### Install the Door cover



### Install the door cover



### Install the door cover



#### Install the door cover



Warm tips: As the company's products will be upgraded from time to time, the product style, color, accessories and related parameters in this data are for reference only, If there is any change without prior notice, please refer to the material; All interpretation rights are reserved by the Company.