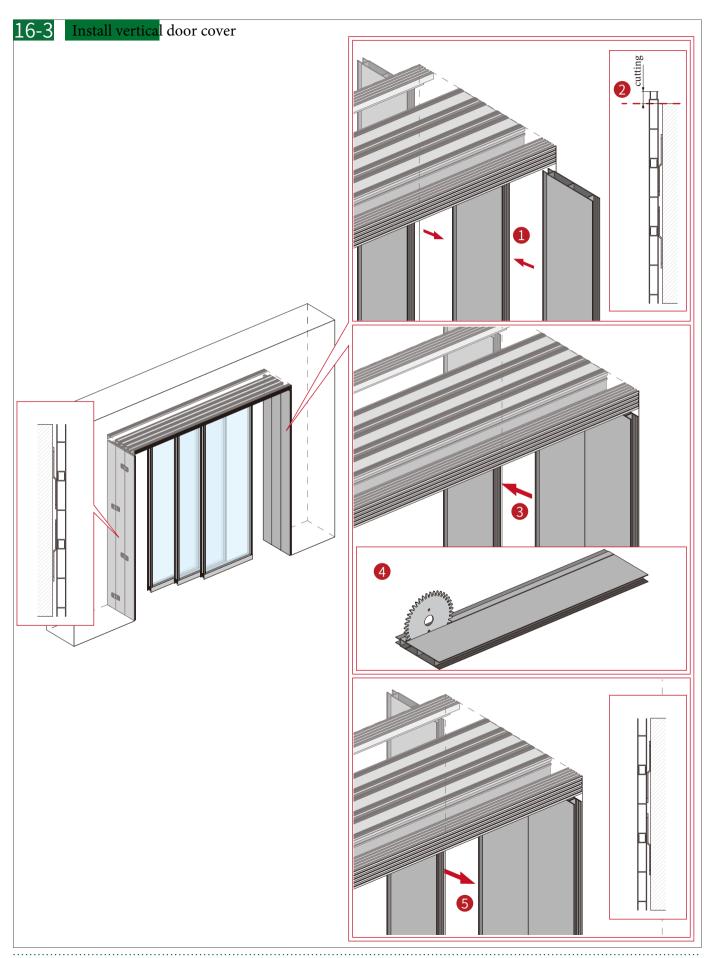

solution



#### Door opening width +16.5mm= Door cover line width



Full space mobile system solution

| 3 Linkage Door (Left) A    | Accessories Drawing |  |
|----------------------------|---------------------|--|
| Select accessory direction | Movable door 2      |  |
| Right                      | Movable door1       |  |
|                            | Movable door1       |  |

Top view of the bottom of the door to the left closing



Top view of the bottom of the door to the right closing



#### Door frame Installation













#### Dover cover Installation



#### Accessories Installation



Full space mobile system solution











#### Accessories Installation



Full space mobile system solution

#### Accessories Installation



Full space mobile system solution













#### Door cover Installation



Warm tips: As the company's products will be upgraded from time to time, the product style, color, accessories and related parameters in this data are for reference only , If there is any change without prior notice, please refer to the material; All interpretation rights are reserved by the Company.