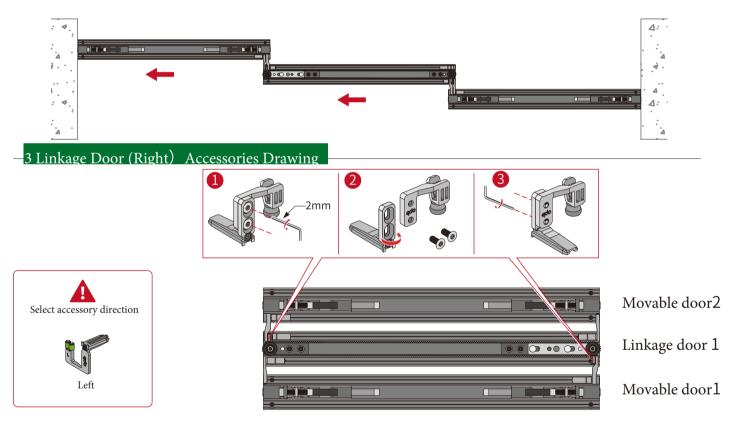

#### Door opening width +16.5mm= Door cover line width

Full space mobile system solution

| 3 Linkage Door (Left) A    | Accessories Drawing |  |
|----------------------------|---------------------|--|
| Select accessory direction | Movable door 2      |  |
| Right                      | Movable door1       |  |
|                            | Movable door1       |  |