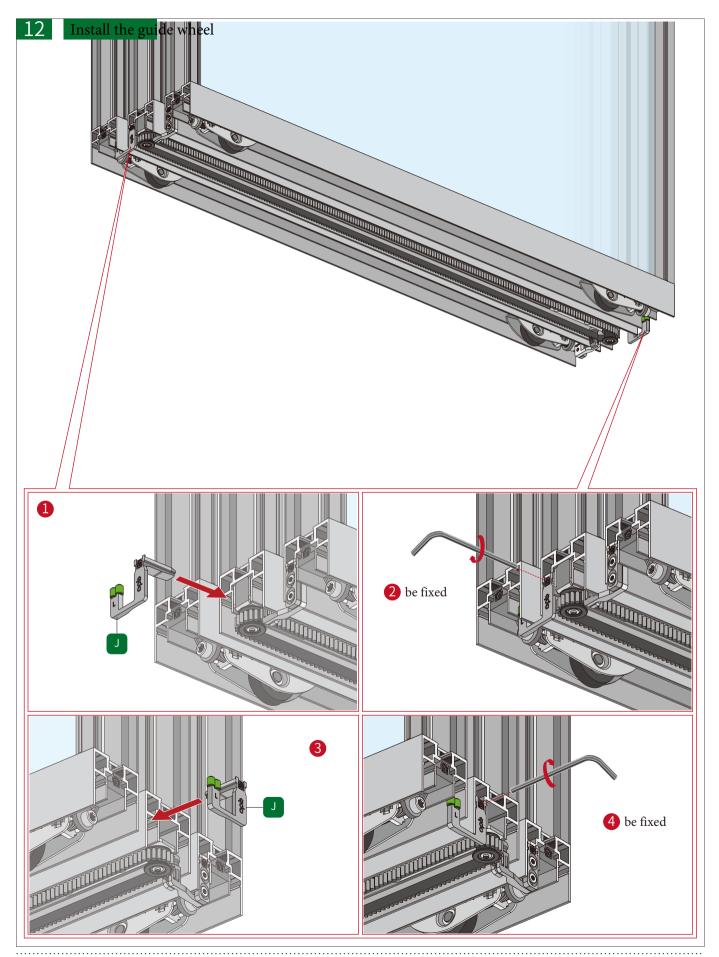

ion Instructions



Full space mobile system solution



#### Door opening width +16.5mm= Door cover line width



Full space mobile system solution

| 3 Linkage Door (Left) A    | Accessories Drawing |  |
|----------------------------|---------------------|--|
| Select accessory direction | Movable door 2      |  |
| Right                      | Movable door1       |  |
|                            | Movable door1       |  |

Top view of the bottom of the door to the left closing



Top view of the bottom of the door to the right closing



#### Door frame Installation













#### Dover cover Installation



#### Accessories Installation



Full space mobile system solution











#### Accessories Installation



Full space mobile system solution

#### Accessories Installation



Full space mobile system solution













#### Door cover Installation



Warm tips: As the company's products will be upgraded from time to time, the product style, color, accessories and related parameters in this data are for reference only , If there is any change without prior notice, please refer to the material; All interpretation rights are reserved by the Company.