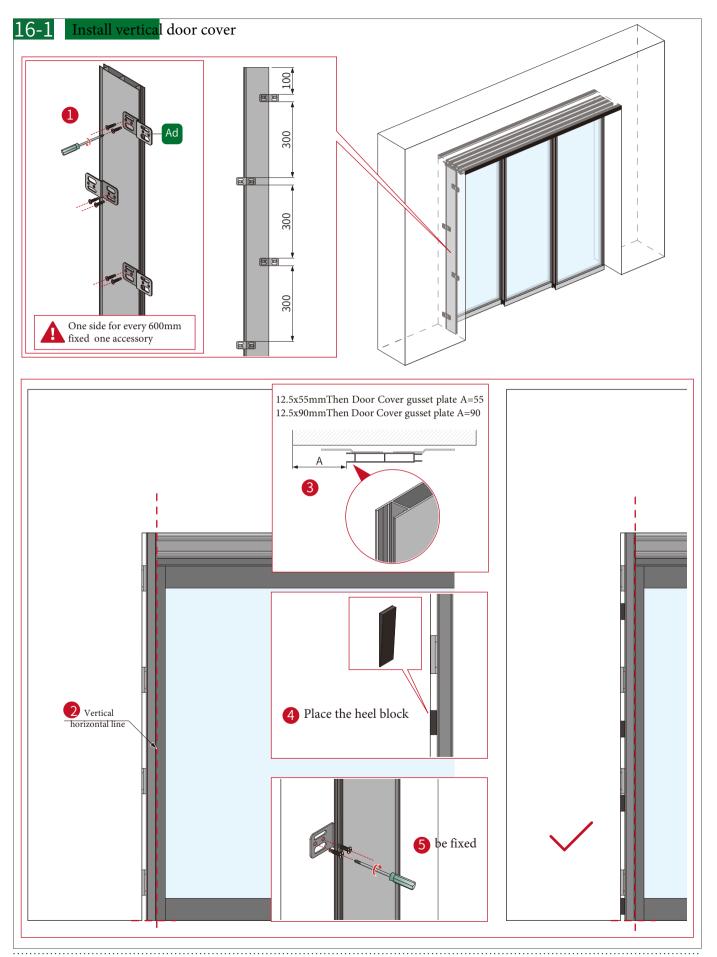

tem solution



#### Door opening width +16.5mm= Door cover line width



Full space mobile system solution

| 3 Linkage Door (Left) A    | Accessories Drawing |  |
|----------------------------|---------------------|--|
| Select accessory direction | Movable door 2      |  |
| Right                      | Movable door1       |  |
|                            | Movable door1       |  |

Top view of the bottom of the door to the left closing



Top view of the bottom of the door to the right closing



#### Door frame Installation













#### Dover cover Installation



#### Accessories Installation



Full space mobile system solution











#### Accessories Installation



Full space mobile system solution

#### Accessories Installation



Full space mobile system solution













#### Door cover Installation



Warm tips: As the company's products will be upgraded from time to time, the product style, color, accessories and related parameters in this data are for reference only , If there is any change without prior notice, please refer to the material; All interpretation rights are reserved by the Company.