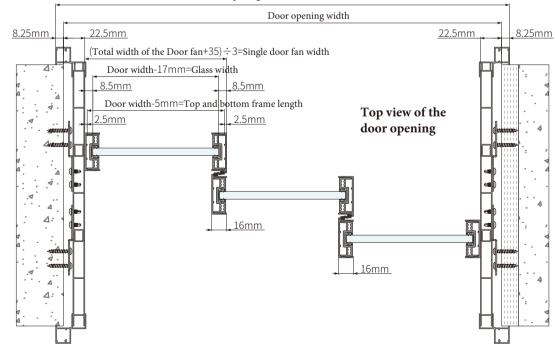

#### Door opening width +16.5mm= Door cover line width

Full space mobile system solution

| 3 Linkage Door (Left) A    | Accessories Drawing |  |
|----------------------------|---------------------|--|
| Select accessory direction | Movable door 2      |  |
| Right                      | Movable door1       |  |
|                            | Movable door1       |  |