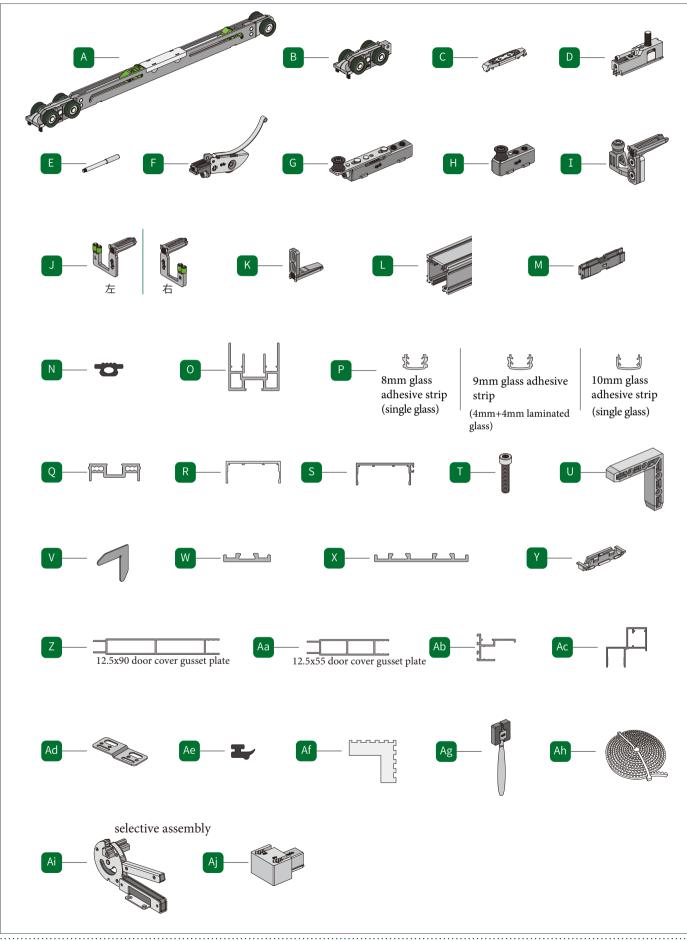

# **Opk** Perfect A02-G Hanging sliding track 3 Linkage Door-Installation Instructions



Full space mobile system solution



#### Door opening width +16.5mm= Door cover line width



Full space mobile system solution

| 3 Linkage Door (Left) A    | Accessories Drawing |  |
|----------------------------|---------------------|--|
| Select accessory direction | Movable door 2      |  |
| Right                      | Movable door1       |  |
|                            | Movable door1       |  |

Top view of the bottom of the door to the left closing



Top view of the bottom of the door to the right closing



#### Door frame Installation













#### Dover cover Installation



#### Accessories Installation



Full space mobile system solution











#### Accessories Installation



Full space mobile system solution

#### Accessories Installation



Full space mobil