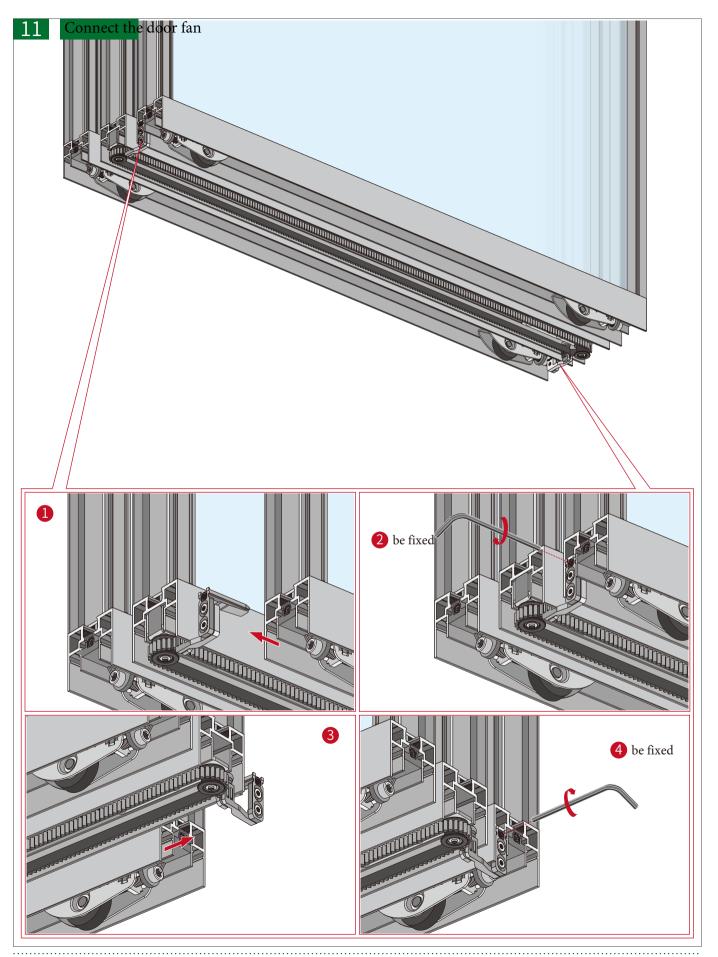

**Opk** Perfect A02-G Hanging sliding track 3 Linkage Door-Installation Instructions



Full space mobile system solution



#### Door opening width +16.5mm= Door cover line width



Full space mobile system solution

| 3 Linkage Door (Left) A    | Accessories Drawing |  |
|----------------------------|---------------------|--|
| Select accessory direction | Movable door 2      |  |
| Right                      | Movable door1       |  |
|                            | Movable door1       |  |

Top view of the bottom of the door to the left closing



Top view of the bottom of the door to the right closing



#### Door frame Installation













#### Dover cover Installation



#### Accessories Installation



Full space mobile system solution











#### Accessories Installation



Full space mobile system solution

#### Accessories Installation



Full space mobile system solution













#### Door cover Installation



Warm tips: As the company's products will be upgraded from time to time, the product style, color, accessories and related parameters in this data are for reference only , If there is any change without prior notice, please refer to the material; All interpretation rights are reserved by the Company.