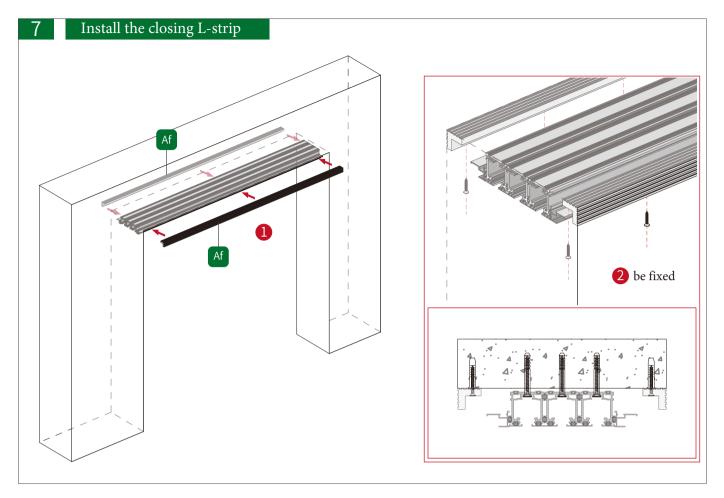

# **Opk** Perfect A02-G Hanging sliding track 3 Linkage Door-Installation Instructions



Full space mobile system solution



#### Door opening width +16.5mm= Door cover line width



Full space mobile system solution

| 3 Linkage Door (Left) A    | Accessories Drawing |  |
|----------------------------|---------------------|--|
| Select accessory direction | Movable door 2      |  |
| Right                      | Movable door1       |  |
|                            | Movable door1       |  |

Top view of the bottom of the door to the left closing



Top view of the bottom of the door to the right closing



#### Door frame Installation













#### Dover cover Installation



#### Accessories Installation



Full space mobile system solution











#### Accessories Installation



Full space mobile system solution

#### Accessories Installation



Full space mobile system solution













#### Door cover Installation



Warm tips: As the company's products will be upgraded from time to time, the product style, color, accessories and related parameters in this data are for reference only , If there is any change without prior notice, please refer to the material; All interpretation rights are reserved by the Company.