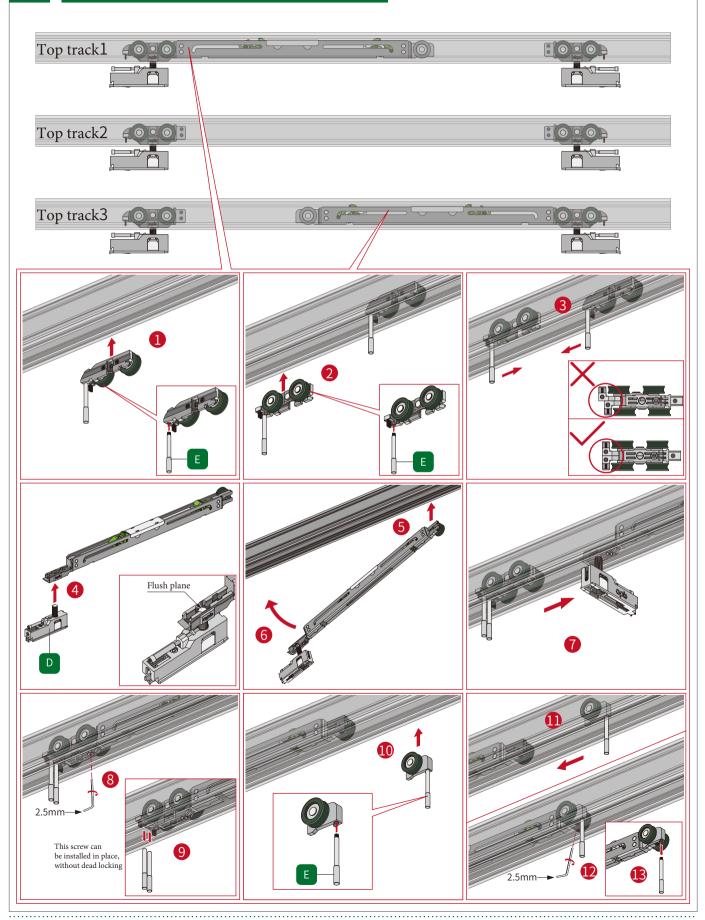

# **Opk** Perfect A02-G Hanging sliding track 3 Linkage Door-Installation Instructions



Full space mobile system solution



#### Door opening width +16.5mm= Door cover line width



Full space mobile system solution

| 3 Linkage Door (Left) A    | Accessories Drawing |  |
|----------------------------|---------------------|--|
| Select accessory direction | Movable door 2      |  |
| Right                      | Movable door1       |  |
|                            | Movable door1       |  |

Top view of the bottom of the door to the left closing



Top view of the bottom of the door to the right closing



#### Door frame Installation













#### Dover cover Installation



#### Accessories Installation



Full space mobile system solution











#### Accessories Installation



Full space mobile system solution

#### Accessories Installation



Full space mobile system solution













#### Door cover Installation



Warm tips: As the company's products will be upgraded from time to time, the product style, color, accessories and related parameters in this data are for reference only , If there is any change without prior notice, please refer to the material; All interpretation rights are reserved by the Company.