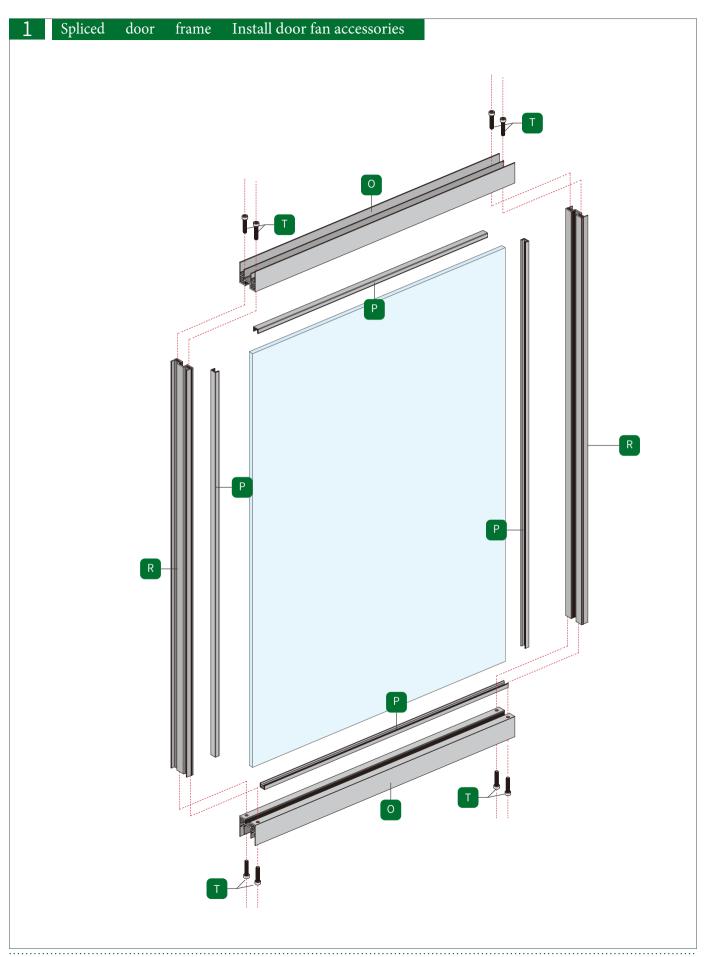

# **Opk** Perfect A02-G Hanging sliding track 3 Linkage Door-Installation Instructions



Full space mobile system solution



#### Door opening width +16.5mm= Door cover line width



Full space mobile system solution

| 3 Linkage Door (Left) A    | Accessories Drawing |  |
|----------------------------|---------------------|--|
| Select accessory direction | Movable door 2      |  |
| Right                      | Movable door1       |  |
|                            | Movable door1       |  |

Top view of the bottom of the door to the left closing



Top view of the bottom of the door to the right closing



#### Door frame Installation













#### Dover cover Installation



#### Accessories Installation



Full space mobile system solution











#### Accessories Installation



Full space mobile system solution

#### Accessories Installation



Full space mobile system solution













#### Door cover Installation



Warm tips: As the company's products will be upgraded from time to time, the product style, color, accessories and related parameters in this data are for reference only , If there is any change without prior notice, please refer to the material; All interpretation rights are reserved by the Company.