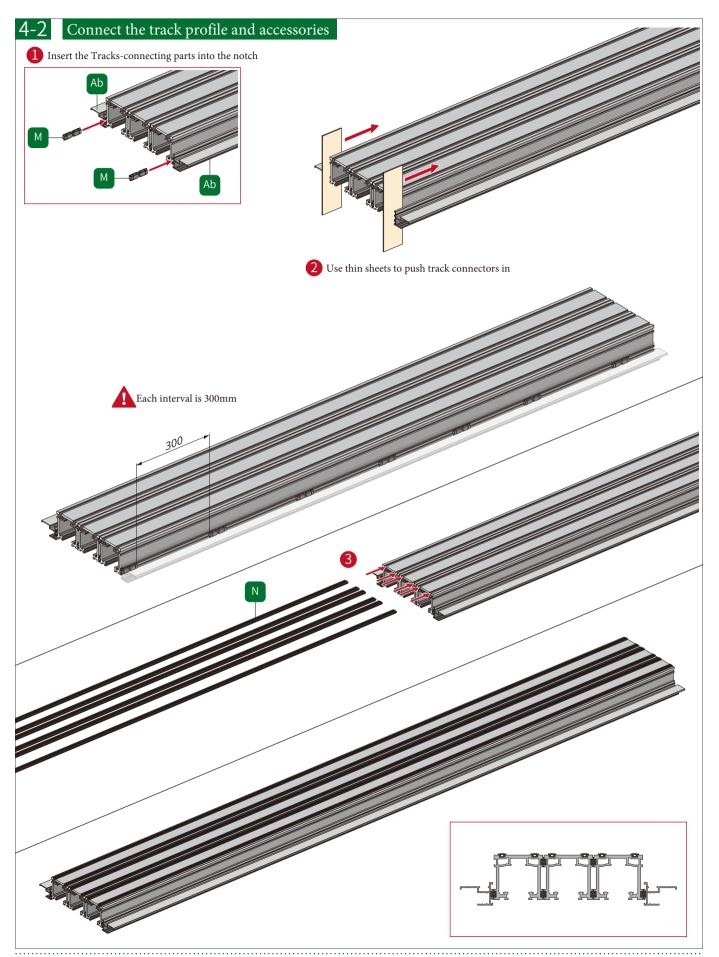

# **Opk** Perfect A02-G Hanging sliding track 3 Linkage Door-Installation Instructions



Full space mobile system solution



#### Door opening width +16.5mm= Door cover line width



Full space mobile system solution

| 3 Linkage Door (Left) A    | Accessories Drawing |  |
|----------------------------|---------------------|--|
| Select accessory direction | Movable door 2      |  |
| Right                      | Movable door1       |  |
|                            | Movable door1       |  |

Top view of the bottom of the door to the left closing



Top view of the bottom of the door to the right closing



#### Door frame Installation













#### Dover cover Installation



#### Accessories Installation



Full space mobile system solution











#### Accessories Installation



Full space mobile system solution

#### Accessories Installation



Full space mobile system solution













#### Door cover Installation



Warm tips: As the company's products will be upgraded from time to time, the product style, color, accessories and related parameters in this data are for reference only , If there is any change without prior notice, please refer to the material; All interpretation rights are reserved by the Company.