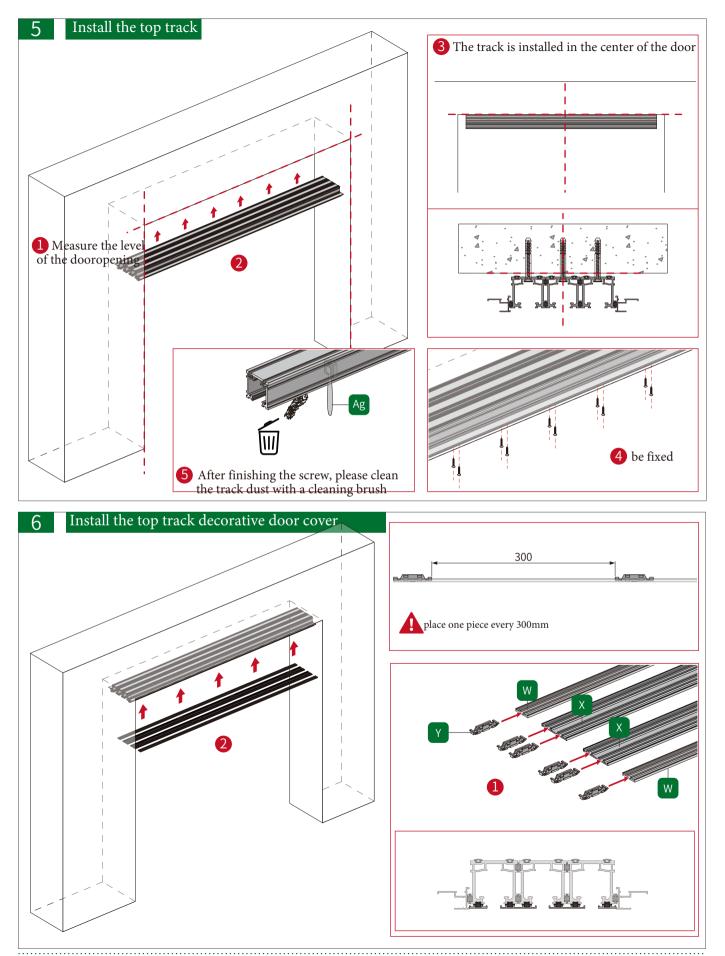

# **Opk** Perfect A02-G Hanging sliding track 3 Linkage Door-Installation Instructions



Full space mobile system solution



#### Door opening width +16.5mm= Door cover line width



Full space mobile system solution

| 3 Linkage Door (Left) A    | Accessories Drawing |  |
|----------------------------|---------------------|--|
| Select accessory direction | Movable door 2      |  |
| Right                      | Movable door1       |  |
|                            | Movable door1       |  |

Top view of the bottom of the door to the left closing



Top view of the bottom of the door to the right closing



#### Door frame Installation













#### Dover cover Installation



#### Accessories Installation



Full space mobile system solution











#### Accessories Installation



Full space mobile system solution

#### Accessories Installation



Full space mobile system solution













#### Door cover Installation



Warm tips: As the company's products will be upgraded from time to time, the product style, color, accessories and related parameters in this data are for reference only , If there is any change without prior notice, please refer to the material; All interpretation rights are reserved by the Company.