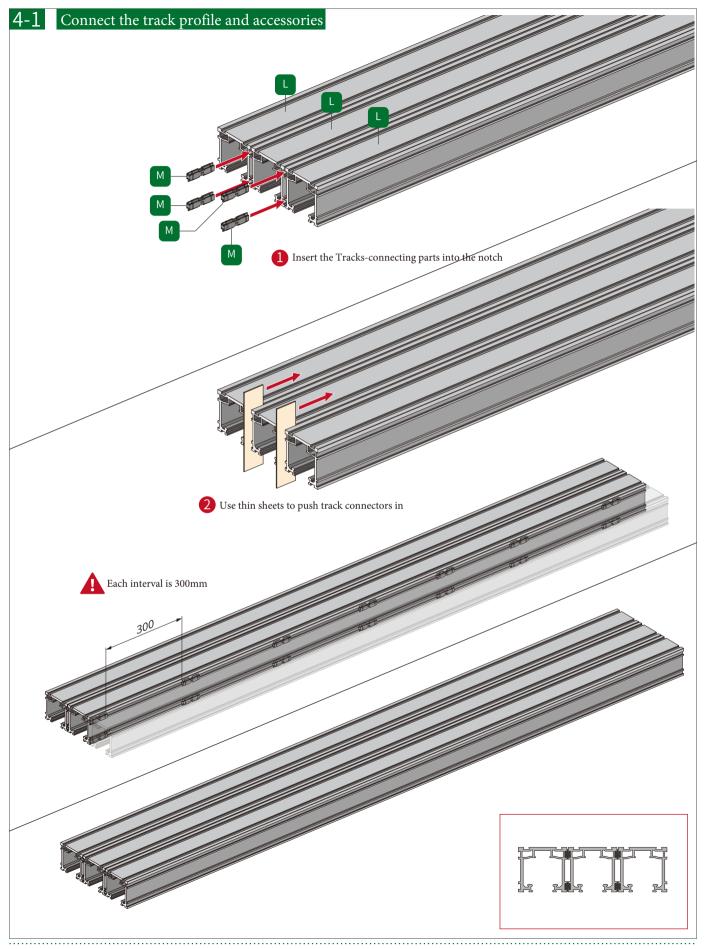

# **Opk** Perfect A02-G Hanging sliding track 3 Linkage Door-Installation Instructions



Full space mobile system solution



#### Door opening width +16.5mm= Door cover line width



Full space mobile system solution

| 3 Linkage Door (Left) A    | Accessories Drawing |  |
|----------------------------|---------------------|--|
| Select accessory direction | Movable door 2      |  |
| Right                      | Movable door1       |  |
|                            | Movable door1       |  |

Top view of the bottom of the door to the left closing



Top view of the bottom of the door to the right closing



#### Door frame Installation













#### Dover cover Installation



#### Accessories Installation



Full space mobile system solution











#### Accessories Installation



Full space mobile system solution

#### Accessories Installation



Full space mobile system solution













#### Door cover Installation



Warm tips: As the company's products will be upgraded from time to time, the product style, color, accessories and related parameters in this data are for reference only , If there is any change without prior notice, please refer to the material; All interpretation rights are reserved by the Company.