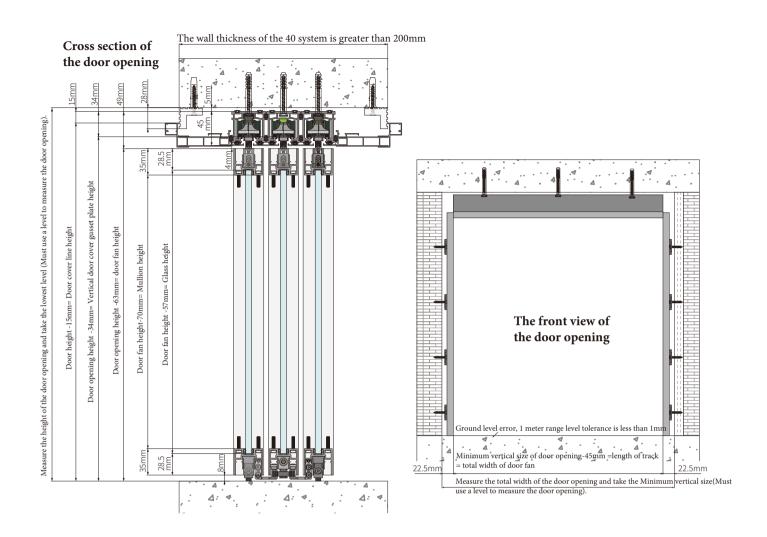

# **Opk** Perfect A02-G Hanging sliding track 3 Linkage Door-Installation Instructions



Full space mobile system solution



#### Door opening width +16.5mm= Door cover line width



Full space mobile system solution

| 3 Linkage Door (Left) A    | Accessories Drawing |  |
|----------------------------|---------------------|--|
| Select accessory direction | Movable door 2      |  |
| Right                      | Movable door1       |  |
|                            | Movable door1       |  |

Top view of the bottom of the door to the left closing



Top view of the bottom of the door to the right closing



#### Door frame Installation













#### Dover cover Installation



#### Accessories Installation



Full space mobile system solution











#### Accessories Installation



Full space mobile system solution

#### Accessories Installation



Full space mobile system solution













#### D