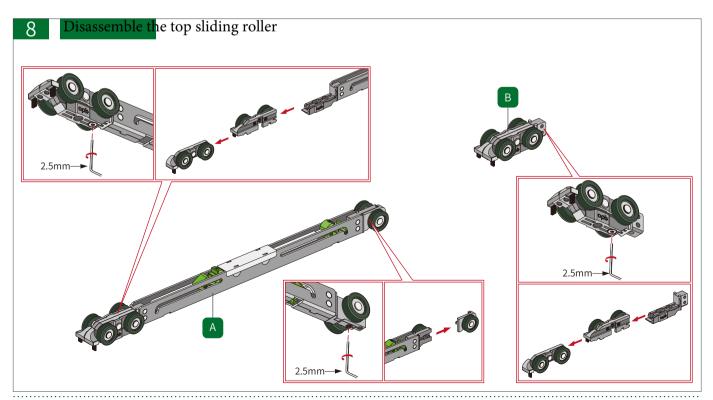

# **Opk** Perfect A02-G Hanging sliding track 3 Linkage Door-Installation Instructions



Full space mobile system solution



#### Door opening width +16.5mm= Door cover line width



Full space mobile system solution

| 3 Linkage Door (Left) A    | Accessories Drawing |  |
|----------------------------|---------------------|--|
| Select accessory direction | Movable door 2      |  |
| Right                      | Movable door1       |  |
|                            | Movable door1       |  |

Top view of the bottom of the door to the left closing



Top view of the bottom of the door to the right closing



#### Door frame Installation













#### Dover cover Installation



#### Accessories Installation



Full space mobile system solution











#### Accessories Installation



Full space mobile system solution

#### Accessories Installation



Full space mobile system solution













#### Door cover Installation



Warm tips: As the company's products will be upgraded from time to time, the product style, color, accessories and related parameters in this data are for reference only , If there is any change without prior notice, please refer to the material; All interpretation rights are reserved by the Company.