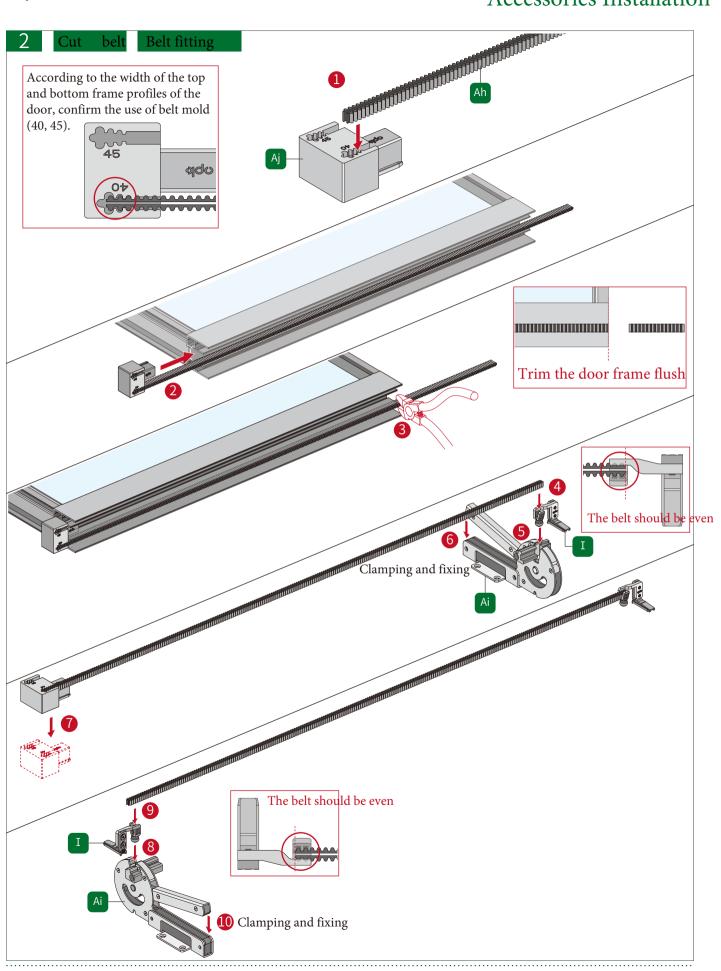

# **Opk** Perfect A02-G Hanging sliding track 3 Linkage Door-Installation Instructions



Full space mobile system solution



#### Door opening width +16.5mm= Door cover line width



Full space mobile system solution

| 3 Linkage Door (Left) A    | Accessories Drawing |  |
|----------------------------|---------------------|--|
| Select accessory direction | Movable door 2      |  |
| Right                      | Movable door1       |  |
|                            | Movable door1       |  |

Top view of the bottom of the door to the left closing



Top view of the bottom of the door to the right closing



#### Door frame Installation













#### Dover cover Installation



#### Accessories Installation



Full space mobile system solution











#### Accessories Installation



Full space mobile system solution

#### Accessories Installation



Full space mobile system solution













#### Door cover Installation



Warm tips: As the company's products will be upgraded from time to time, the product style, color, accessories and related parameters in this data are for reference only , If there is any change without prior notice, please refer to the material; All interpretation rights are reserved by the Company.