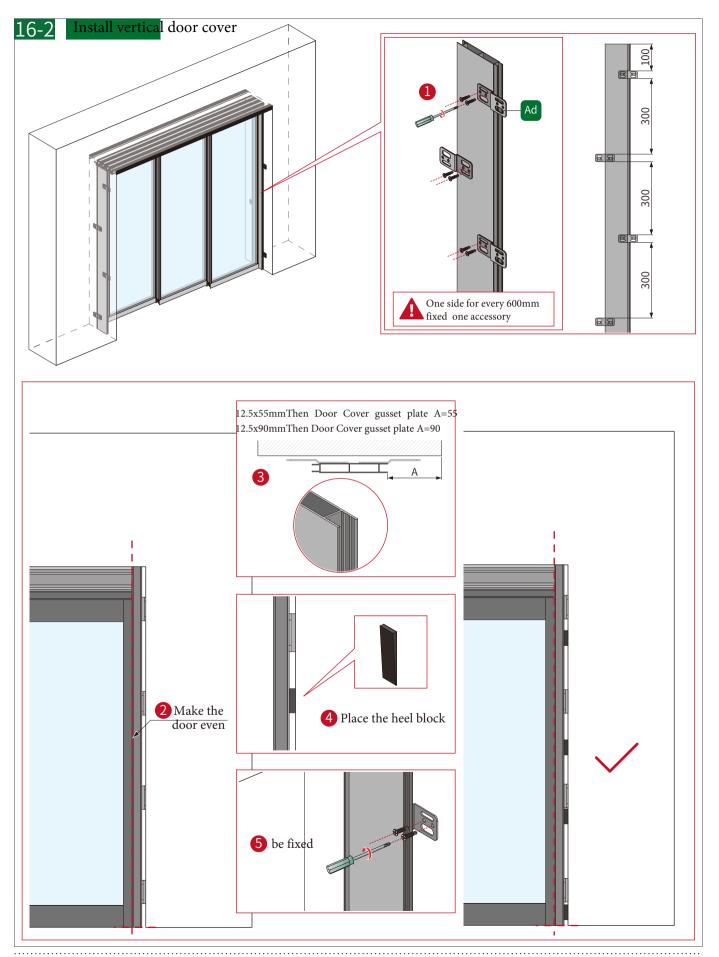

m solution



#### Door opening width +16.5mm= Door cover line width



Full space mobile system solution

| 3 Linkage Door (Left) A    | Accessories Drawing |  |
|----------------------------|---------------------|--|
| Select accessory direction | Movable door 2      |  |
| Right                      | Movable door1       |  |
|                            | Movable door1       |  |

Top view of the bottom of the door to the left closing



Top view of the bottom of the door to the right closing



#### Door frame Installation













#### Dover cover Installation



#### Accessories Installation



Full space mobile system solution











#### Accessories Installation



Full space mobile system solution

#### Accessories Installation



Full space mobile system solution













#### Door cover Installation



Warm tips: As the company's products will be upgraded from time to time, the product style, color, accessories and related parameters in this data are for reference only , If there is any change without prior notice, please refer to the material; All interpretation rights are reserved by the Company.