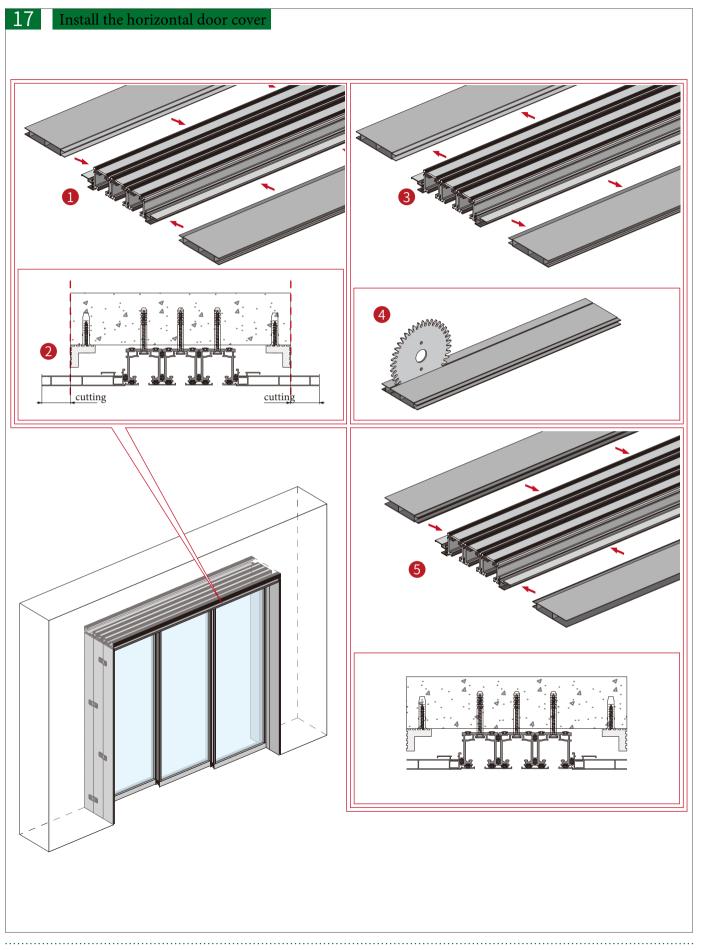

lution



#### Door opening width +16.5mm= Door cover line width



Full space mobile system solution

| 3 Linkage Door (Left) A    | Accessories Drawing |  |
|----------------------------|---------------------|--|
| Select accessory direction | Movable door 2      |  |
| Right                      | Movable door1       |  |
|                            | Movable door1       |  |

Top view of the bottom of the door to the left closing



Top view of the bottom of the door to the right closing



#### Door frame Installation













#### Dover cover Installation



#### Accessories Installation



Full space mobile system solution











#### Accessories Installation



Full space mobile system solution

#### Accessories Installation



Full space mobile system solution













#### Door cover Installation



Warm tips: As the company's products will be upgraded from time to time, the product style, color, accessories and related parameters in this data are for reference only , If there is any change without prior notice, please refer to the material; All interpretation rights are reserved by the Company.