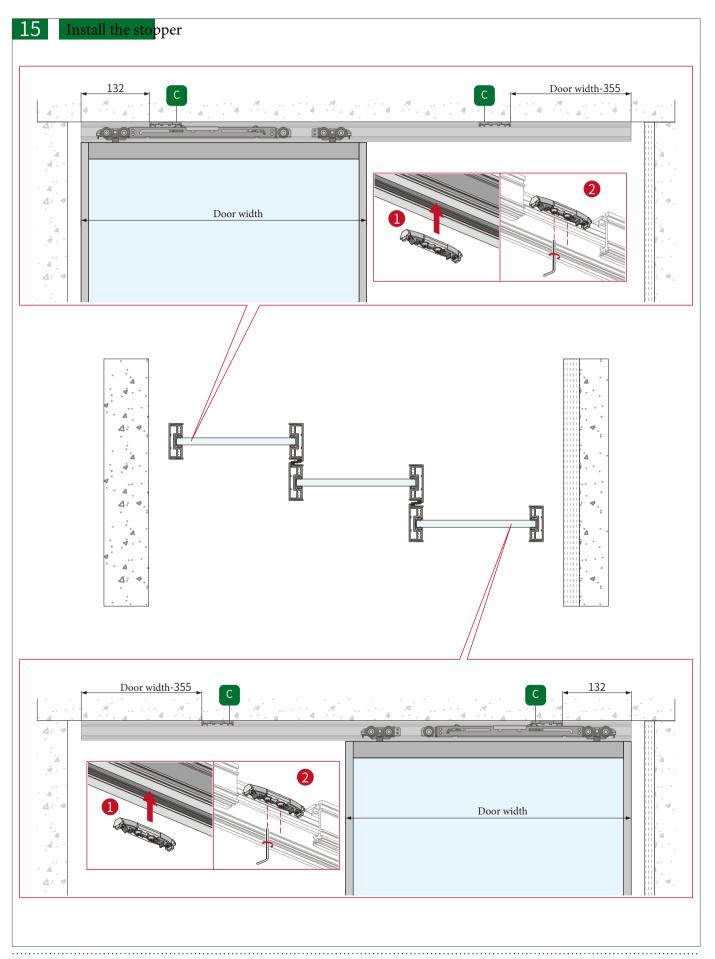

ystem solution



#### Door opening width +16.5mm= Door cover line width



Full space mobile system solution

| 3 Linkage Door (Left) A    | Accessories Drawing |  |
|----------------------------|---------------------|--|
| Select accessory direction | Movable door 2      |  |
| Right                      | Movable door1       |  |
|                            | Movable door1       |  |

Top view of the bottom of the door to the left closing



Top view of the bottom of the door to the right closing



#### Door frame Installation













#### Dover cover Installation



#### Accessories Installation



Full space mobile system solution











#### Accessories Installation



Full space mobile system solution

#### Accessories Installation



Full space mobile system solution













#### Door cover Installation



Warm tips: As the company's products will be upgraded from time to time, the product style, color, accessories and related parameters in this data are for reference only , If there is any change without prior notice, please refer to the material; All interpretation rights are reserved by the Company.