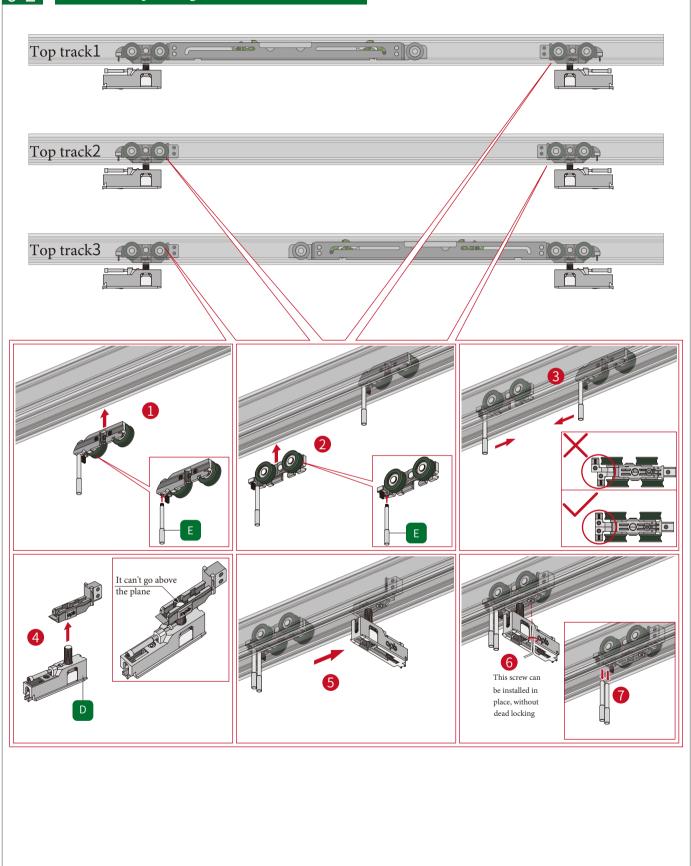

# **Opk** Perfect A02-G Hanging sliding track 3 Linkage Door-Installation Instructions



Full space mobile system solution



#### Door opening width +16.5mm= Door cover line width



Full space mobile system solution

| 3 Linkage Door (Left) A    | Accessories Drawing |  |
|----------------------------|---------------------|--|
| Select accessory direction | Movable door 2      |  |
| Right                      | Movable door1       |  |
|                            | Movable door1       |  |

Top view of the bottom of the door to the left closing



Top view of the bottom of the door to the right closing



#### Door frame Installation













#### Dover cover Installation



#### Accessories Installation



Full space mobile system solution











#### Accessories Installation



Full space mobile system solution

#### Accessories Installation



Full space mobile system solution













#### Door cover Installation



Warm tips: As the company's products will be upgraded from time to time, the product style, color, accessories and related parameters in this data are for reference only , If there is any change without prior notice, please refer to the material; All interpretation rights are reserved by the Company.