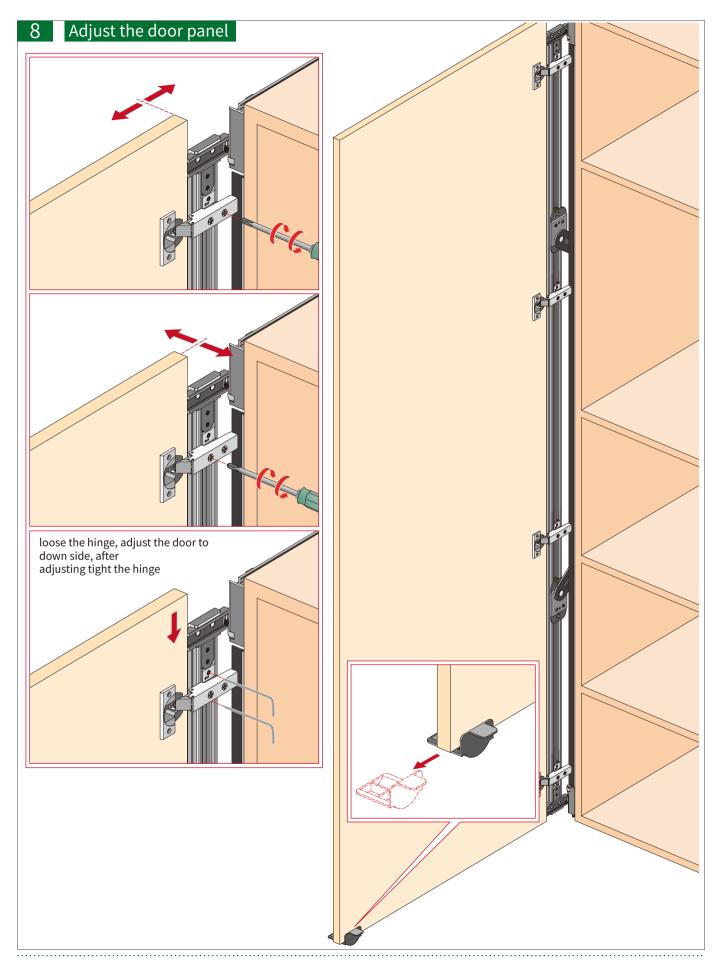

anel | L1 | The length of the upper track          |
|-----|---------------------------------|----|----------------------------------------|
| С   | The depth of the cabinet        | L2 | The length of the bottom track         |
| C1  | The depth of the seal panel     | L3 | The length of the middle track         |
| Н   | The height of the cabinet       | L4 | The height of the axis                 |
| H1  | The height of the seal panel    | L5 | The length of the connected panel      |
| DH  | The height of the door panel    | La | The length of the                      |
| DW  | The width of the door panel     | L6 | profile for weather<br>strip & brusher |
| DW1 | The depth of the pocket         | W  | The width of the cabinet               |