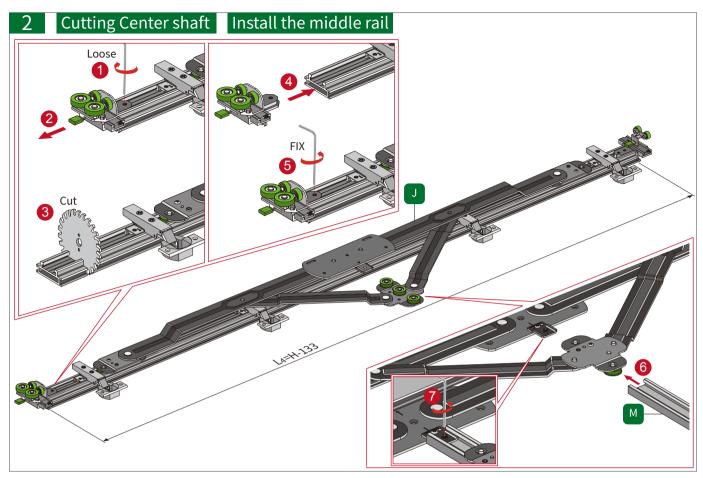

## Installation parameter

| А   | The thickness of the door panel | L1 | The length of the upper track          |
|-----|---------------------------------|----|----------------------------------------|
| С   | The depth of the cabinet        | L2 | The length of the bottom track         |
| C1  | The depth of the seal panel     | L3 | The length of the middle track         |
| Н   | The height of the cabinet       | L4 | The height of the axis                 |
| H1  | The height of the seal panel    | L5 | The length of the connected panel      |
| DH  | The height of the door panel    | La | The length of the                      |
| DW  | The width of the door panel     | L6 | profile for weather<br>strip & brusher |
| DW1 | The depth of the pocket         | W  | The width of the cabinet               |