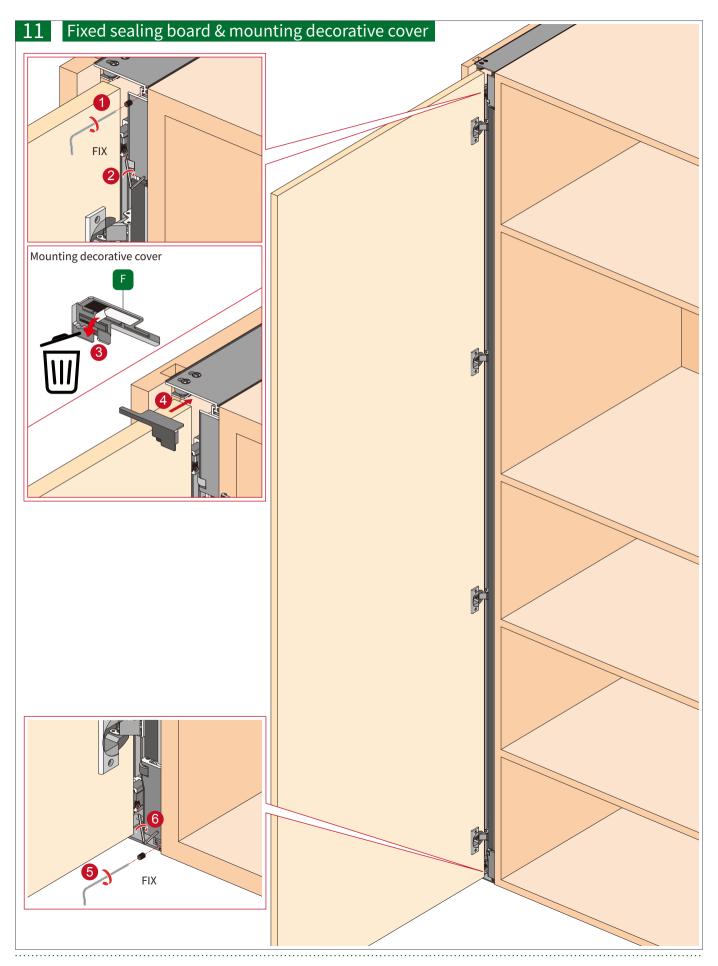

| The length of the upper track          |
|-----|---------------------------------|----|----------------------------------------|
| С   | The depth of the cabinet        | L2 | The length of the bottom track         |
| C1  | The depth of the seal panel     | L3 | The length of the middle track         |
| Н   | The height of the cabinet       | L4 | The height of the axis                 |
| H1  | The height of the seal panel    | L5 | The length of the connected panel      |
| DH  | The height of the door panel    | La | The length of the                      |
| DW  | The width of the door panel     | L6 | profile for weather<br>strip & brusher |
| DW1 | The depth of the pocket         | W  | The width of the cabinet               |