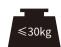

## Installation parameter

| А   | The thickness of the door panel | L1 | The length of the upper track          |
|-----|---------------------------------|----|----------------------------------------|
| С   | The depth of the cabinet        | L2 | The length of the bottom track         |
| C1  | The depth of the seal panel     | L3 | The length of the middle track         |
| Н   | The height of the cabinet       | L4 | The height of the axis                 |
| H1  | The height of the seal panel    | L5 | The length of the connected panel      |
| DH  | The height of the door panel    | La | The length of the                      |
| DW  | The width of the door panel     | L6 | profile for weather<br>strip & brusher |
| DW1 | The depth of the pocket         | W  | The width of the cabinet               |