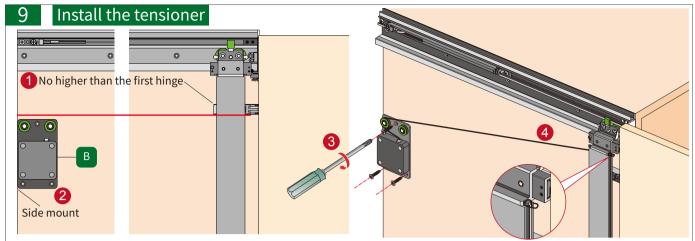

| L1 | The length of the upper track          |
|-----|---------------------------------|----|----------------------------------------|
| С   | The depth of the cabinet        | L2 | The length of the bottom track         |
| C1  | The depth of the seal panel     | L3 | The length of the middle track         |
| Н   | The height of the cabinet       | L4 | The height of the axis                 |
| H1  | The height of the seal panel    | L5 | The length of the connected panel      |
| DH  | The height of the door panel    | La | The length of the                      |
| DW  | The width of the door panel     | L6 | profile for weather<br>strip & brusher |
| DW1 | The depth of the pocket         | W  | The width of the cabinet               |