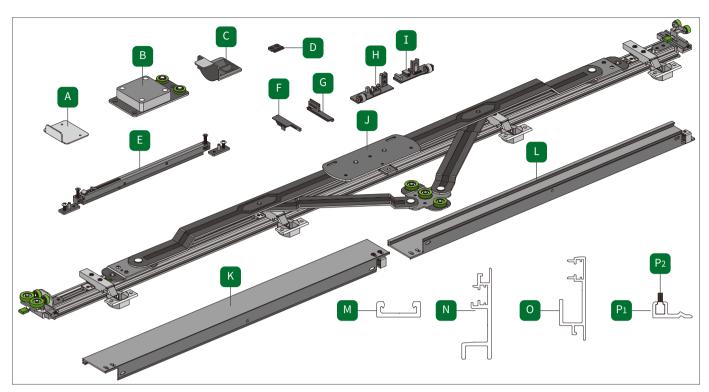

## Installation parameter

| А   | The thickness of the door panel | L1 | The length of the upper track          |
|-----|---------------------------------|----|----------------------------------------|
| С   | The depth of the cabinet        | L2 | The length of the bottom track         |
| C1  | The depth of the seal panel     | L3 | The length of the middle track         |
| Н   | The height of the cabinet       | L4 | The height of the axis                 |
| H1  | The height of the seal panel    | L5 | The length of the connected panel      |
| DH  | The height of the door panel    | La | The length of the                      |
| DW  | The width of the door panel     | L6 | profile for weather<br>strip & brusher |
| DW1 | The depth of the pocket         | W  | The width of the cabinet               |