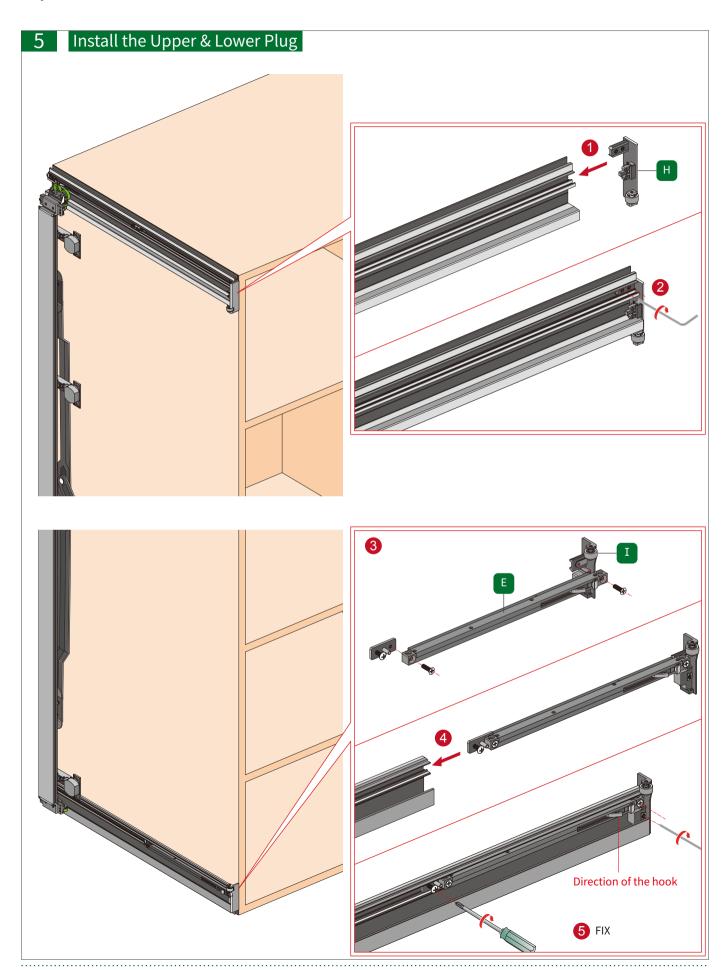

f the door panel | L1 | The length of the upper track          |
|-----|---------------------------------|----|----------------------------------------|
| С   | The depth of the cabinet        | L2 | The length of the bottom track         |
| C1  | The depth of the seal panel     | L3 | The length of the middle track         |
| Н   | The height of the cabinet       | L4 | The height of the axis                 |
| H1  | The height of the seal panel    | L5 | The length of the connected panel      |
| DH  | The height of the door panel    | La | The length of the                      |
| DW  | The width of the door panel     | L6 | profile for weather<br>strip & brusher |
| DW1 | The depth of the pocket         | W  | The width of the cabinet               |