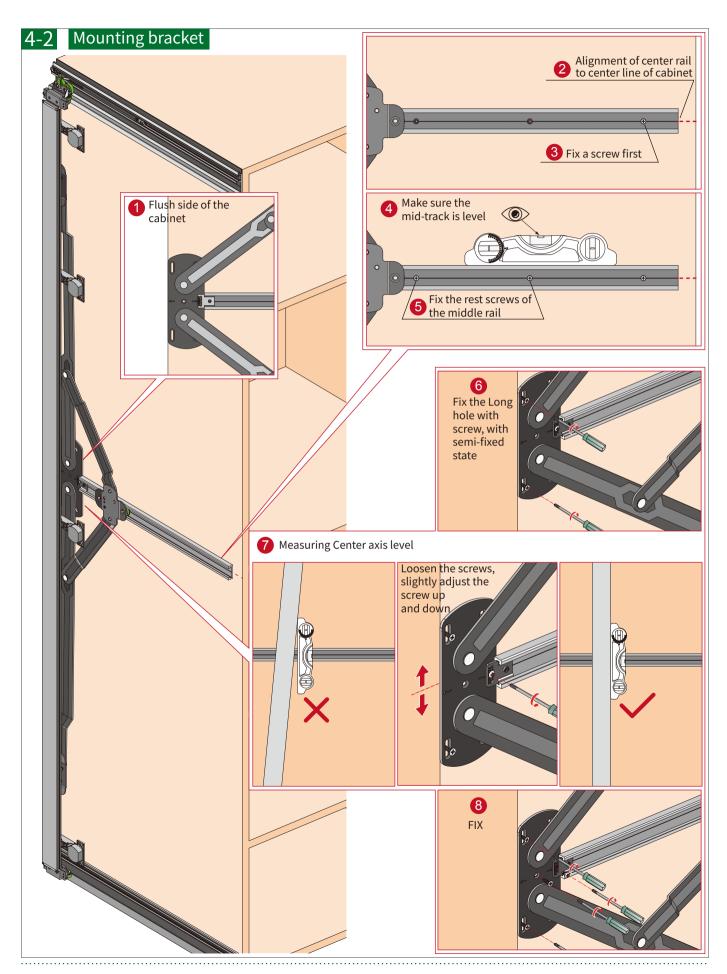

ss of the door panel | L1 | The length of the upper track          |
|-----|---------------------------------|----|----------------------------------------|
| С   | The depth of the cabinet        | L2 | The length of the bottom track         |
| C1  | The depth of the seal panel     | L3 | The length of the middle track         |
| Н   | The height of the cabinet       | L4 | The height of the axis                 |
| H1  | The height of the seal panel    | L5 | The length of the connected panel      |
| DH  | The height of the door panel    | La | The length of the                      |
| DW  | The width of the door panel     | L6 | profile for weather<br>strip & brusher |
| DW1 | The depth of the pocket         | W  | The width of the cabinet               |