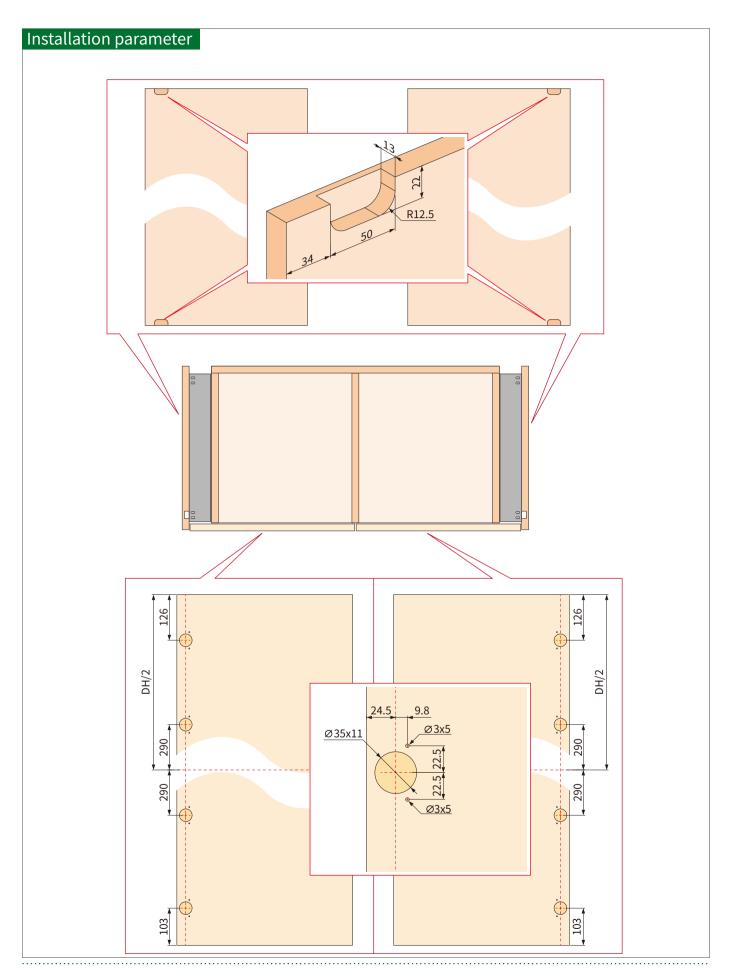

## Installation parameter

| А   | The thickness of the door panel | L1 | The length of the upper track          |
|-----|---------------------------------|----|----------------------------------------|
| С   | The depth of the cabinet        | L2 | The length of the bottom track         |
| C1  | The depth of the seal panel     | L3 | The length of the middle track         |
| Н   | The height of the cabinet       | L4 | The height of the axis                 |
| H1  | The height of the seal panel    | L5 | The length of the connected panel      |
| DH  | The height of the door panel    | La | The length of the                      |
| DW  | The width of the door panel     | L6 | profile for weather<br>strip & brusher |
| DW1 | The depth of the pocket         | W  | The width of the cabinet               |