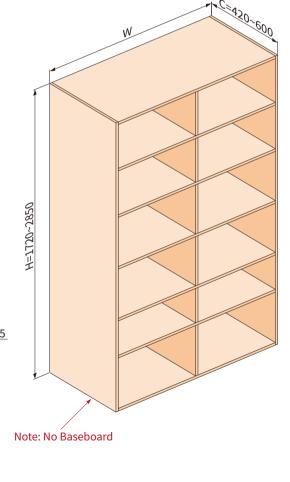

## Installation parameter

| А   | The thickness of the door panel | L1 | The length of the upper track          |
|-----|---------------------------------|----|----------------------------------------|
| С   | The depth of the cabinet        | L2 | The length of the bottom track         |
| C1  | The depth of the seal panel     | L3 | The length of the middle track         |
| Н   | The height of the cabinet       | L4 | The height of the axis                 |
| H1  | The height of the seal panel    | L5 | The length of the connected panel      |
| DH  | The height of the door panel    | La | The length of the                      |
| DW  | The width of the door panel     | L6 | profile for weather<br>strip & brusher |
| DW1 | The depth of the pocket         | W  | The width of the cabinet               |