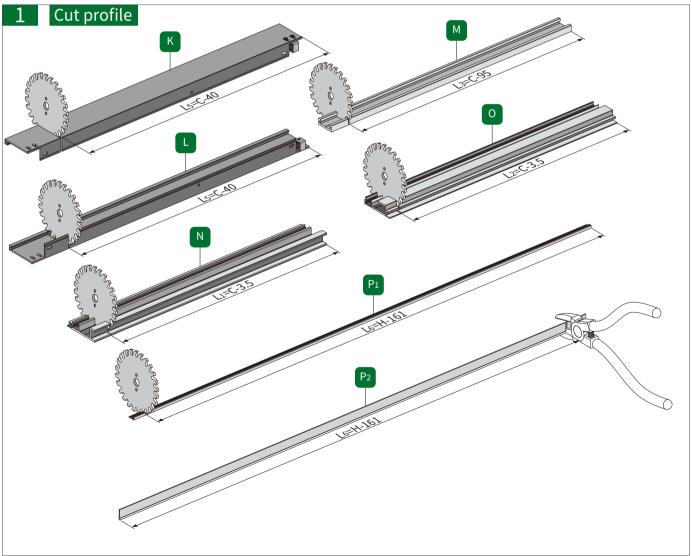

## Installation parameter

| А   | The thickness of the door panel | L1 | The length of the upper track          |
|-----|---------------------------------|----|----------------------------------------|
| С   | The depth of the cabinet        | L2 | The length of the bottom track         |
| C1  | The depth of the seal panel     | L3 | The length of the middle track         |
| Н   | The height of the cabinet       | L4 | The height of the axis                 |
| H1  | The height of the seal panel    | L5 | The length of the connected panel      |
| DH  | The height of the door panel    | La | The length of the                      |
| DW  | The width of the door panel     | L6 | profile for weather<br>strip & brusher |
| DW1 | The depth of the pocket         | W  | The width of the cabinet               |