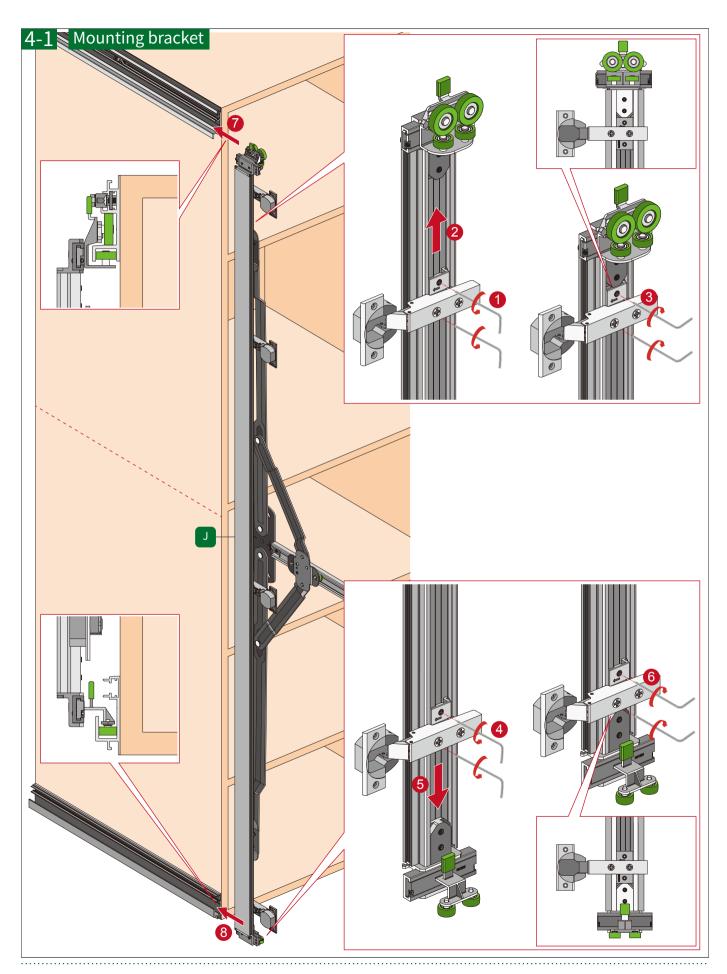

ckness of the door panel | L1 | The length of the upper track          |
|-----|---------------------------------|----|----------------------------------------|
| С   | The depth of the cabinet        | L2 | The length of the bottom track         |
| C1  | The depth of the seal panel     | L3 | The length of the middle track         |
| Н   | The height of the cabinet       | L4 | The height of the axis                 |
| H1  | The height of the seal panel    | L5 | The length of the connected panel      |
| DH  | The height of the door panel    | La | The length of the                      |
| DW  | The width of the door panel     | L6 | profile for weather<br>strip & brusher |
| DW1 | The depth of the pocket         | W  | The width of the cabinet               |