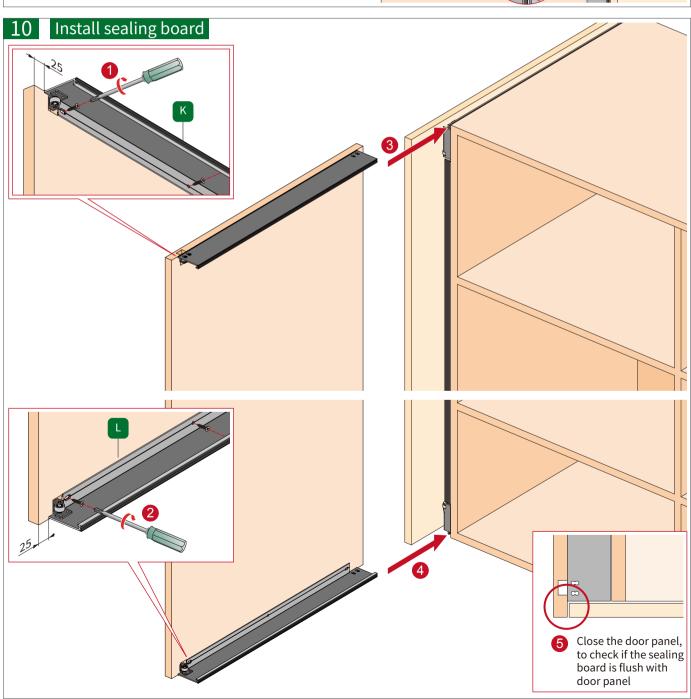

L1 | The length of the upper track          |
|-----|---------------------------------|----|----------------------------------------|
| С   | The depth of the cabinet        | L2 | The length of the bottom track         |
| C1  | The depth of the seal panel     | L3 | The length of the middle track         |
| Н   | The height of the cabinet       | L4 | The height of the axis                 |
| H1  | The height of the seal panel    | L5 | The length of the connected panel      |
| DH  | The height of the door panel    | La | The length of the                      |
| DW  | The width of the door panel     | L6 | profile for weather<br>strip & brusher |
| DW1 | The depth of the pocket         | W  | The width of the cabinet               |