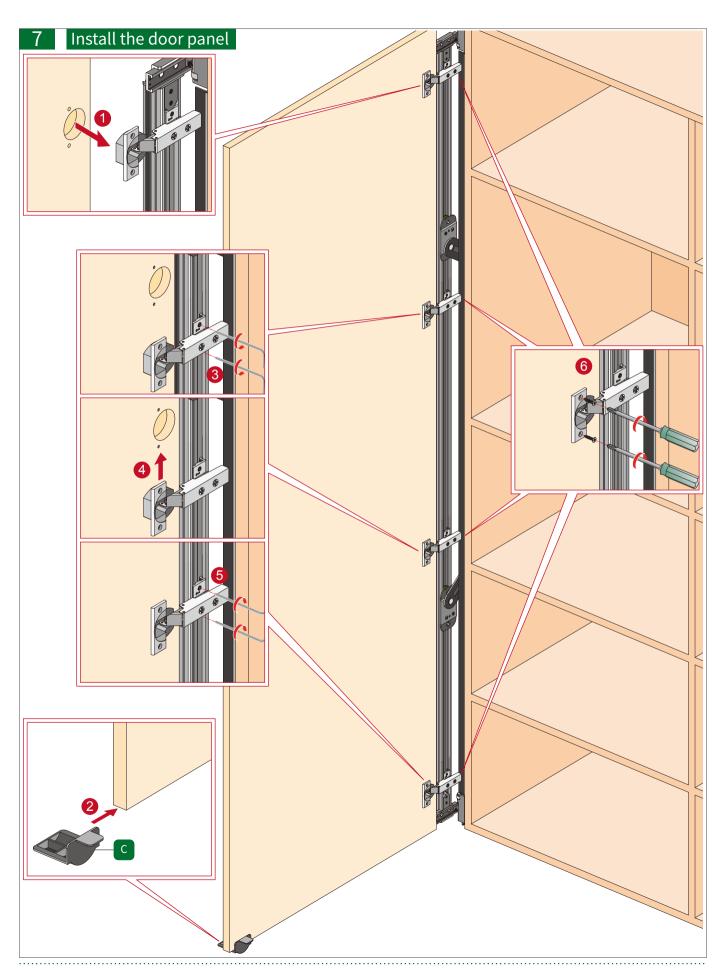

or panel | L1 | The length of the upper track          |
|-----|---------------------------------|----|----------------------------------------|
| С   | The depth of the cabinet        | L2 | The length of the bottom track         |
| C1  | The depth of the seal panel     | L3 | The length of the middle track         |
| Н   | The height of the cabinet       | L4 | The height of the axis                 |
| H1  | The height of the seal panel    | L5 | The length of the connected panel      |
| DH  | The height of the door panel    | La | The length of the                      |
| DW  | The width of the door panel     | L6 | profile for weather<br>strip & brusher |
| DW1 | The depth of the pocket         | W  | The width of the cabinet               |