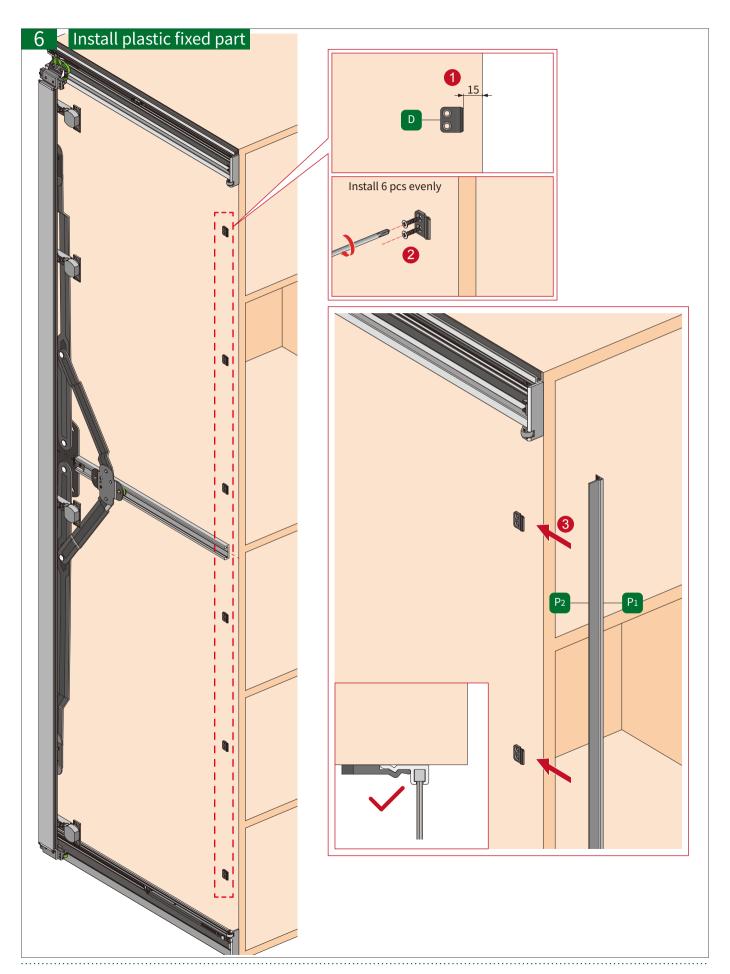

e door panel | L1 | The length of the upper track          |
|-----|---------------------------------|----|----------------------------------------|
| С   | The depth of the cabinet        | L2 | The length of the bottom track         |
| C1  | The depth of the seal panel     | L3 | The length of the middle track         |
| Н   | The height of the cabinet       | L4 | The height of the axis                 |
| H1  | The height of the seal panel    | L5 | The length of the connected panel      |
| DH  | The height of the door panel    | La | The length of the                      |
| DW  | The width of the door panel     | L6 | profile for weather<br>strip & brusher |
| DW1 | The depth of the pocket         | W  | The width of the cabinet               |