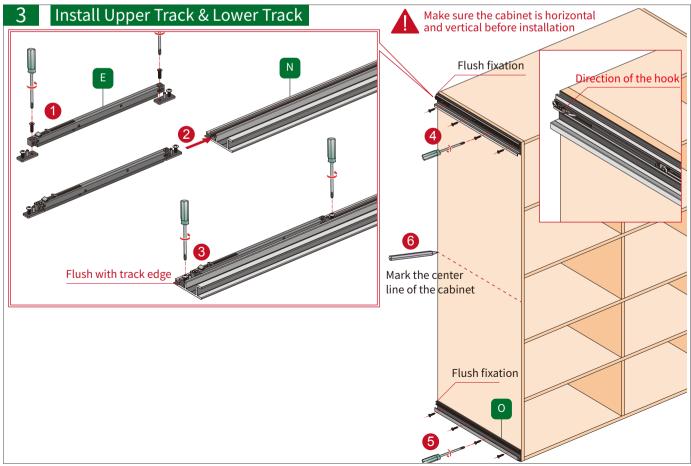

thickness of the door panel | L1 | The length of the upper track          |
|-----|---------------------------------|----|----------------------------------------|
| С   | The depth of the cabinet        | L2 | The length of the bottom track         |
| C1  | The depth of the seal panel     | L3 | The length of the middle track         |
| Н   | The height of the cabinet       | L4 | The height of the axis                 |
| H1  | The height of the seal panel    | L5 | The length of the connected panel      |
| DH  | The height of the door panel    | La | The length of the                      |
| DW  | The width of the door panel     | L6 | profile for weather<br>strip & brusher |
| DW1 | The depth of the pocket         | W  | The width of the cabinet               |