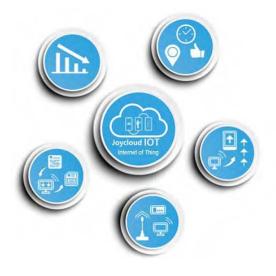

### JOYCloud IOT (Internet of Thing)

In 2015, Joylive launched the Elevator IOT system, JOYCloud 1.0, with function of elevator remote monitoring, 3G/4G/WIFI supporting, online debugging, troubleshooting and remote upgrade; this unique system was followed in 2016 by JOYCloud 2.0 – a second-generation IOT management system that has been used in the market thousands of times. A decisive factor behind this breakthrough is the product's new algorithm combined with a state-ofthe-art control system.