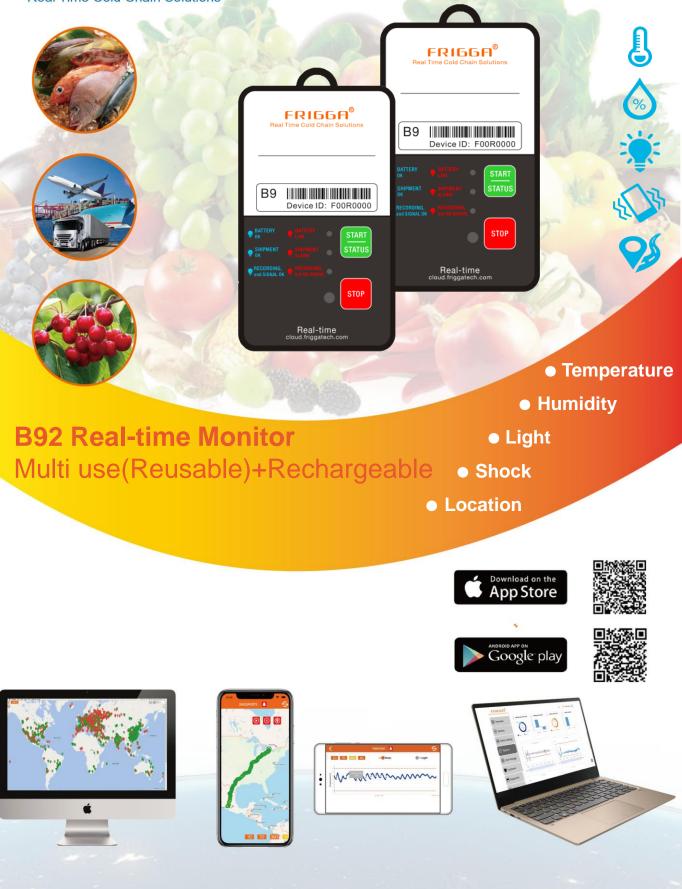

## B92(2G) Real-time Monitor (Multi use + Rechargeable)

## Temperature, Humidity, Weak Light, Shock, Location

| R   | Global real-time temperature monitor                                                                                         | FRIGGA <sup>®</sup><br>Real Time Cold Chain Solutions                                                                                                                                                                                                                                                    |
|-----|------------------------------------------------------------------------------------------------------------------------------|----------------------------------------------------------------------------------------------------------------------------------------------------------------------------------------------------------------------------------------------------------------------------------------------------------|
| LSB | Data is stored in the cloud for traceability; USB port for backup PDF data download                                          | B9 IIII Device ID: F00R0000                                                                                                                                                                                                                                                                              |
| 9   | Full cold chain visibility(Location, Temperature, Humidity, Light, Shock, Route) via Frigga cloud                            | Mattery<br>oc     Mattery<br>iss     Mattery<br>iss     Mattery<br>oc     Mattery<br>Status       Significant<br>oc     Mattery<br>iss     Mattery<br>iss     Mattery<br>Status     Mattery<br>Status       Precedence<br>oc     Mattery<br>iss     Mattery<br>iss     Mattery<br>iss     Mattery<br>iss |
|     | Improve transportation efficiency and reduce products loss with real-time monitoring                                         | Real-time                                                                                                                                                                                                                                                                                                |
|     | 24/7 data control & analysis, manage quality and control of your products in-transit. Real time alert via SMS, Email and APP |                                                                                                                                                                                                                                                                                                          |
| C   | Support weak light detection, protect the safety of your goods effectively                                                   |                                                                                                                                                                                                                                                                                                          |

## **SPECIFICATIONS**

| Configure                        | Parameters                                                                |
|----------------------------------|---------------------------------------------------------------------------|
| Usage Type                       | Multi use(Reusable)+Rechargeable                                          |
| Monitor Information              | Temperature, Humidity, Light , Shock, Location, Track routes              |
| Temperature Sensor               | Internal Texas Instruments (TI) Brand Digital Sensor                      |
| Temperature Measurement Range    | -30°C ~ 70°C ( -22°F ~ 158°F)                                             |
| Temperature Accuracy Range       | ±0.5°C (-20°C ~ +40°C); ±1°C for other range                              |
| Humidity Measurement Range       | 5%~95%RH                                                                  |
| Humidity Accuracy Range          | ±3%(20%~80%RH); ±5% for other range                                       |
| Resolution(Temperature/Humidity) | 0.1°C / 1%RH                                                              |
| Light Sensor Range               | 0~1700 Lux, detect whether doors or cartons open                          |
| Memory Capacity                  | Max 28800 readings                                                        |
| Location Type                    | LBS Base Station Positioning                                              |
| Cellular                         | 2G network.                                                               |
| SIM Card                         | Internal Embedded (Global Data Roaming)                                   |
| Shelf Time                       | 12 Months                                                                 |
| Use Time                         | 120 days use time for 1 charge with 120 reporting interval                |
| Data Logging Interval            | 10 Min. (settable via platform)                                           |
| Data Reporting Interval          | 10 Min. (10/20/30/60/120 Min settable via platform)                       |
| Environmental Rating             | IP64                                                                      |
| Cold Chain PDF Report            | Get PDF report via USB2.0/ Frigga cloud platform/Frigga Track(Mobile App) |
| Dimensions/Weight                | 102 x 59 x 19 mm / 140 grams                                              |
| Certifications                   | FCC,CE,RTCA/DO-160G,UN38.3,ROHS,WEEE                                      |
| Storage temperature range        | -10°C ~ +55°C                                                             |