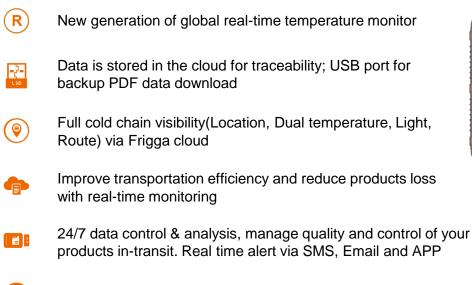

## **Dual Temperature, Weak Light, Location**

Support weak light detection, protect the safety of your goods effectively

## **SPECIFICATIONS**

| Configure                     | Parameters                                                                           |
|-------------------------------|--------------------------------------------------------------------------------------|
| Usage Type                    | Single-use(Max 60days)                                                               |
| Monitor Information           | Dual Temperature, Light , Location, Track routes                                     |
| Temperature Sensor            | External + Internal Dual Digital Temperature Sensors                                 |
| Temperature Measurement Range | External : -40°C ~ 80°C ( -40°F ~ 176°F)<br>Internal : -30°C ~ 70°C ( -22°F ~ 158°F) |
| Temperature Accuracy Range    | ±0.5°C (-20°C ~ +40°C); ±1°C for other range                                         |
| Resolution                    | 0.1°C                                                                                |
| Light Sensor Range            | 0~52,000 Lux, detect whether doors or cartons open                                   |
| Memory Capacity               | Max 28800 readings                                                                   |
| Location Type                 | LBS Base Station Positioning                                                         |
| Cellular                      | Global LTE 4G/5G, fallback 2G network.                                               |
| SIM Card                      | Internal Embedded (Global Data Roaming)                                              |
| Shelf Time                    | 12 Months                                                                            |
| Use Time                      | 60 Days use time with 60 Min reporting interval                                      |
| Data Logging Interval         | 10 Min. (settable via platform)                                                      |
| Data Reporting Interval       | 10 Min. (10/20/30/60 Min settable via platform)                                      |
| Environmental Rating          | IP64                                                                                 |
| Cold Chain PDF Report         | Get PDF report via USB2.0/ Frigga cloud platform/Frigga Track(Mobile App)            |
| Dimensions/Weight             | 103 x 61.3 x 23 mm / 250 grams                                                       |
| Certifications                | FCC,CE,RTCA/DO-160G,UN38.3,ROHS,WEEE                                                 |
| Storage temperature range     | -10°C ~ +55°C                                                                        |