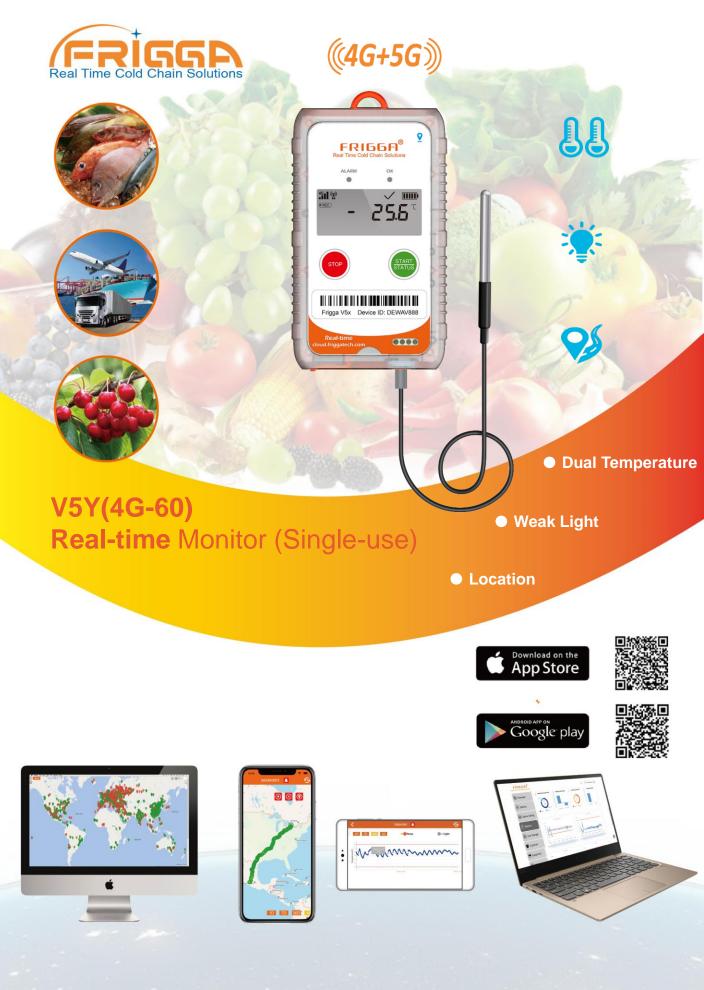

## V5Y(4G-60) Real-time Monitor (Single-use)

## **Dual Temperature, Weak Light, Location**

Support weak light detection, protect the safety of your goods effectively

## **SPECIFICATIONS**

| Configure                     | Parameters                                                                           |
|-------------------------------|--------------------------------------------------------------------------------------|
| Usage Type                    | Single-use(Max 60days)                                                               |
| Monitor Information           | Dual Temperature, Light , Location, Track routes                                     |
| Temperature Sensor            | External + Internal Dual Digital Temperature Sensors                                 |
| Temperature Measurement Range | External : -40°C ~ 80°C ( -40°F ~ 176°F)<br>Internal : -30°C ~ 70°C ( -22°F ~ 158°F) |
| Temperature Accuracy Range    | ±0.5°C (-20°C ~ +40°C); ±1°C for other range                                         |
| Resolution                    | 0.1°C                                                                                |
| Light Sensor Range            | 0~52,000 Lux, detect whether doors or cartons open                                   |
| Memory Capacity               | Max 28800 readings                                                                   |
| Location Type                 | LBS Base Station Positioning                                                         |
| Cellular                      | Global LTE 4G/5G, fallback 2G network.                                               |
| SIM Card                      | Internal Embedded (Global Data Roaming)                                              |
| Shelf Time                    | 12 Months                                                                            |
| Use Time                      | 60 Days use time with 60 Min reporting interval                                      |
| Data Logging Interval         | 10 Min. (settable via platform)                                                      |
| Data Reporting Interval       | 10 Min. (10/20/30/60 Min settable via platform)                                      |
| Environmental Rating          | IP64                                                                                 |
| Cold Chain PDF Report         | Get PDF report via USB2.0/ Frigga cloud platform/Frigga Track(Mobile App)            |
| Dimensions/Weight             | 103 x 61.3 x 23 mm / 250 grams                                                       |
| Certifications                | FCC,CE,RTCA/DO-160G,UN38.3,ROHS,WEEE                                                 |
| Storage temperature range     | -10°C ~ +55°C                                                                        |