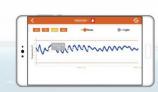

## **Temperature, Weak Light, Location**

## **SPECIFICATIONS**

| Configure                     | Parameters                                                                |
|-------------------------------|---------------------------------------------------------------------------|
| Usage Type                    | Single-use(Max 120days)                                                   |
| Monitor Information           | Temperature, Light, Location, Track routes                                |
| Temperature Sensor            | Internal Texas Instruments (TI) brand Digital Temperature Sensors         |
| Temperature Measurement Range | -30°C ~ 70°C ( -22°F ~ 158°F)                                             |
| Temperature Accuracy Range    | ±0.5°C (-20°C ~ +40°C); ±1°C for other range                              |
| Resolution                    | 0.1°C                                                                     |
| Light Sensor Range            | 0~52,000 Lux, detect whether doors or cartons open                        |
| Memory Capacity               | Max 28800 readings                                                        |
| Location Type                 | LBS Base Station Positioning                                              |
| Cellular                      | Global LTE 4G/5G, fallback 2G network.                                    |
| SIM Card                      | Internal Embedded (Global Data Roaming)                                   |
| Shelf Time                    | 12 Months                                                                 |
| Use Time                      | 120 Days use time with 120 Min reporting interval                         |
| Data Logging Interval         | 10 Min. (settable via platform)                                           |
| Data Reporting Interval       | 10 Min. (10/20/30/60/120 Min settable via platform)                       |
| Environmental Rating          | IP64                                                                      |
| Cold Chain PDF Report         | Get PDF report via USB2.0/ Frigga cloud platform/Frigga Track(Mobile App) |
| Dimensions/Weight             | 103 x 61.3 x 23 mm / 160 grams                                            |
| Certifications                | FCC,CE,RTCA/DO-160G,UN38.3,ROHS,WEEE                                      |
| Storage temperature range     | -10°C ~ +55°C                                                             |