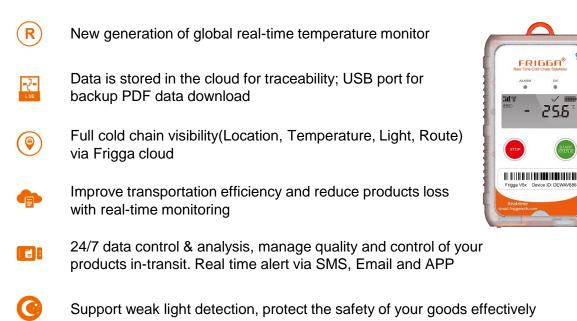

V5B(4G-120) Real-time Monitor (Single-use)

Weak Light

Location

Temperature

www.friggatech.com

## V5B(4G-120) Real-time Monitor (Single-use)

## **Temperature, Weak Light, Location**

## **SPECIFICATIONS**

| Configure                     | Parameters                                                                |
|-------------------------------|---------------------------------------------------------------------------|
| Usage Type                    | Single-use(Max 120days)                                                   |
| Monitor Information           | Temperature, Light, Location, Track routes                                |
| Temperature Sensor            | Internal Texas Instruments (TI) brand Digital Temperature Sensors         |
| Temperature Measurement Range | -30°C ~ 70°C ( -22°F ~ 158°F)                                             |
| Temperature Accuracy Range    | ±0.5°C (-20°C ~ +40°C); ±1°C for other range                              |
| Resolution                    | 0.1°C                                                                     |
| Light Sensor Range            | 0~52,000 Lux, detect whether doors or cartons open                        |
| Memory Capacity               | Max 28800 readings                                                        |
| Location Type                 | LBS Base Station Positioning                                              |
| Cellular                      | Global LTE 4G/5G, fallback 2G network.                                    |
| SIM Card                      | Internal Embedded (Global Data Roaming)                                   |
| Shelf Time                    | 12 Months                                                                 |
| Use Time                      | 120 Days use time with 120 Min reporting interval                         |
| Data Logging Interval         | 10 Min. (settable via platform)                                           |
| Data Reporting Interval       | 10 Min. (10/20/30/60/120 Min settable via platform)                       |
| Environmental Rating          | IP64                                                                      |
| Cold Chain PDF Report         | Get PDF report via USB2.0/ Frigga cloud platform/Frigga Track(Mobile App) |
| Dimensions/Weight             | 103 x 61.3 x 23 mm / 160 grams                                            |
| Certifications                | FCC,CE,RTCA/DO-160G,UN38.3,ROHS,WEEE                                      |
| Storage temperature range     | -10°C ~ +55°C                                                             |