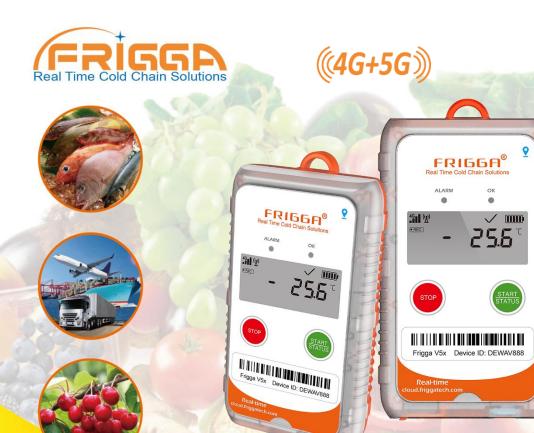

V5B(4G-120) Real-time Monitor (Single-use)

Weak Light

Location

Temperature

www.friggatech.com

## V5B(4G-120) Real-time Monitor (Single-use)

## **Temperature, Weak Light, Location**