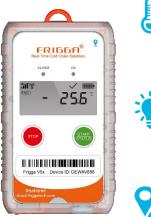

Temperature

V5B Non-Li(4G-120) Real-time Monitor (Single-use)

Weak Light

Location

## V5B Non-Li(4G-120) Real-time Monitor (Single-use)

## **Temperature, Weak Light, Location**