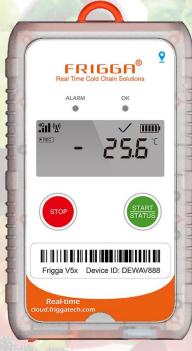

Temperature

V5B Non-Li(4G-120) Real-time Monitor (Single-use)

Weak Light

Location

## V5B Non-Li(4G-120) Real-time Monitor (Single-use)

## **Temperature, Weak Light, Location**