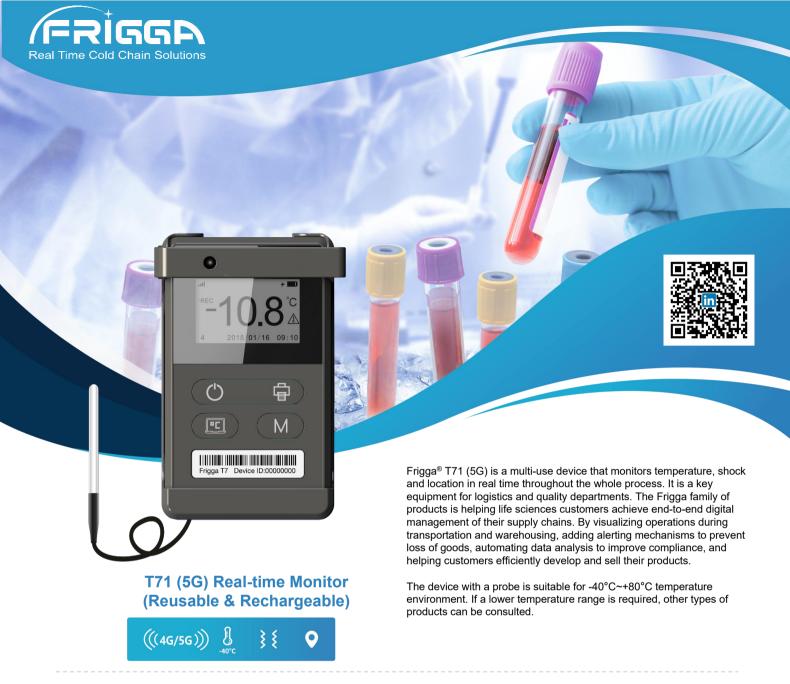

## **Key Features and Advantages**

- Real-time monitoring of temperature, shock and location information, temperature range -40°C to +80°C;
- Built-in heartbeat mode, support remote start, ensure that the device records data throughout the process;
- Real-time reporting and alarming of temperature, vibration, and location information to prevent and deal with risks caused by temperature fluctuations;
- Send real-time alert via Email, SMS, APPs (Android and IOS);
- Dual system design: PDF report can be downloaded via USB port or remotely through the Frigga cloud platform
- Large-capacity local storage, keep recording and store during offline mode .Data retransmission once the signal is restored . No data loss.
- Support remote parameter setting, modify alarm threshold, adjust battery life
- Digital display, easy to use.
- Multi temperature point calibration certificates issued by the original factory for each