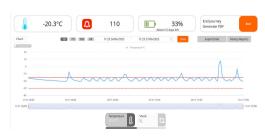

## Frigga® Cloud Platform

Frigga cloud platform provides full real-time supply chain visibility. The platform supports global use, and provides following services throughout the process:

- Real-time temperature alarm
- Real-time location and shock
- Arrival notification
- Dynamic playback of the whole trajectory
- Long-term data storage
- Data analysis report
- Comply with GSP/FDA
- Available on mobile/PC