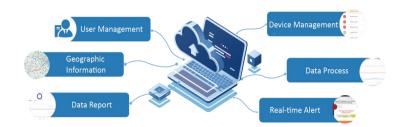

## Frigga® Cloud Platform

Frigga cloud platform provides full real-time supply chain visibility. The platform supports global use, and provides following services throughout the process:

- Real-time temperature alarm
- Real-time location and shock
- Arrival notification
- Dynamic playback of the whole trajectory
- Long-term data storage
- Data analysis report
- Comply with GSP/FDA
- Available on mobile/PC