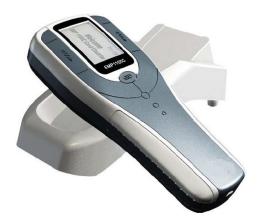

PRODUCT: Portable Card Counter

**MODEL: EMP-1100C** 

## **OVERVIEW**

EMP-1100C Portable Card Counter is one of the latest developments which provides brand new functions such as Operation Menu, and Wireless Battery charging.

It is made of advanced low power consumption digital circuit with photoelectric theory technical design, and can count almost all plastic cards thicker than 0.48 mm. The compact style comes with its function. EMP-1100C could be adopted by various places which are related to cards.