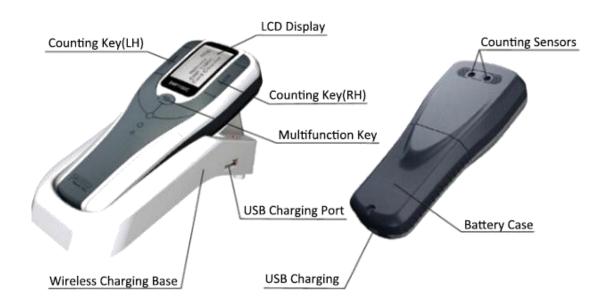

## PRODUCT DIAGRAM

## **FEATURES**

- Universal Li-battery
- Count Modes: Single Count and Accumulation Count
- Battery charging method: Plug, USB or wireless charging
- Integrates counting modes menu for different types of cards.
- Visual display and audio signal help judging the counting results.
- Power Save: Auto power off if no operation within 30 seconds; power on by pressing any key
- Two high-resolution counting sensors ensures the high accuracy to count 0.48mm to 3mm cards.
- Two bidirectional counting keys and self-oriented LCD display make right-hand and left-hand users comfortable, convenient.
- Ergonomic Keys: Two scan keys, two accumulation keys Intelligent keys on the left and right side, compatible for left and right hand user