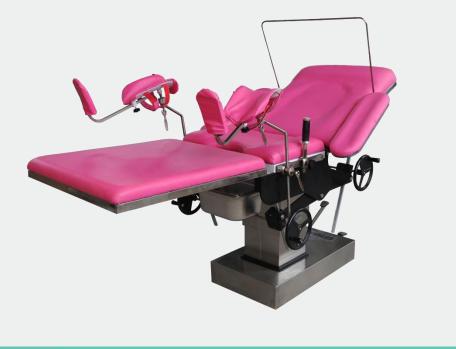

## User-friendly and Best Value for Money

| Length/Width/Height:    | 2000mm/600mm/620mm |
|-------------------------|--------------------|
| Elevation:              | ≥240mm             |
| Trendelenburg/ Reverse  | ≥22°/≥8°           |
| Trendelenburg:          |                    |
| Back plate up/down:     | ≥70°/≥10°          |
| Leg Support detachable: | Yes                |

WYC2003A mainly be used for obstetrics birthing, gynecological surgery and examination. Base and column cover are made of quality stainless steel. Seamless mattress is easy to clean and sterilized. Customized mattress color: pink, blue, black, etc. Tabletop elevation, Trendelenburg/ reverse trendelenburg, back plate up

are all controlled by hydraulic lifting. Leg support part is detachable.

#### Accessories

| Main bed with mattress | 1 piece  |
|------------------------|----------|
| Arm support            | 2 pieces |
| Knee crutch            | 2 piece  |
| Body support           | 2 pieces |
| Anaesthetic screen     | 1piece   |
| Hand hold control      | 1 piece  |
| Stainless Waste basin  | 1 piece  |