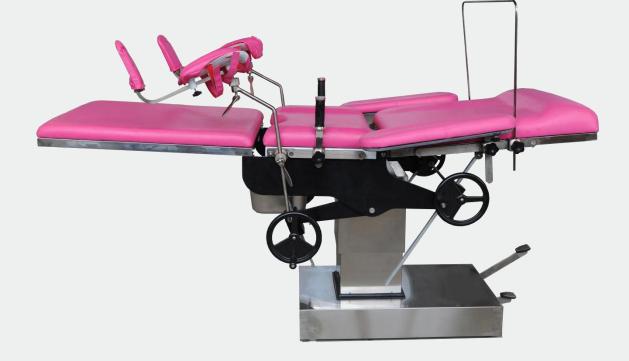

## User-friendly and Best Value for Money

| Length/Width/Height:    | 2000mm/600mm/620mm |
|-------------------------|--------------------|
| Elevation:              | ≥240mm             |
| Trendelenburg/ Reverse  | ≥22°/≥8°           |
| Trendelenburg:          |                    |
| Back plate up/down:     | ≥70°/≥10°          |
| Leg Support detachable: | Yes                |

WYC2003A mainly be used for obstetrics birthing, gynecological surgery and examination. Base and column cover are made of quality stainless steel. Seamless mattress is easy to clean and sterilized. Customized mattress color: pink, blue, black, etc. Tabletop elevation, Trendelenburg/ reverse trendelenburg, back plate up

are all controlled by hydraulic lifting. Leg support part is detachable.

#### Accessories

| Main bed with mattress | 1 piece  |
|------------------------|----------|
| Arm support            | 2 pieces |
| Knee crutch            | 2 piece  |
| Body support           | 2 pieces |
| Anaesthetic screen     | 1piece   |
| Hand hold control      | 1 piece  |
| Stainless Waste basin  | 1 piece  |