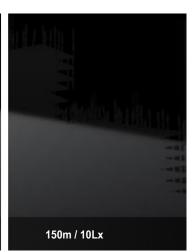

### MPMC BEY ND ENERGY

| Lighting Tower Technical Data       |                      |
|-------------------------------------|----------------------|
| Power Package Rated Power           | 6kW                  |
| Number & Power of Lamp              | 4×1000W              |
| Rated Frequency / Speed             | 60Hz /1800 rpm       |
| Rated Voltage                       | AC 240V              |
| Noise                               | 75dB(A) @7M          |
| Mast-Maximum Height                 | 9.5m                 |
| Mast Lifting & Extension            | Hydraulic Operation  |
| Tower leg type                      | Manual               |
| Trailer Load bearing                | 1200KG               |
| Trailer type                        | On road type         |
| AUX. Power output                   | 16A/3P Socket        |
| Rotation angle range of light       | 355°                 |
| Wind resistance grade               | 100km/h              |
| Recommended use environment         | Level ground         |
| Lamp                                |                      |
| Number×Power                        | 4×1000W              |
| Lamp type                           | Metal halide lamp    |
| Protection Glass                    | IP54                 |
| Luminous Efficiency                 | 110Lm/W              |
| Color Temperature                   | 4000 K               |
| Voltage                             | AC 240V              |
| Lamp Service Life                   | 10000hrs             |
| Control System                      |                      |
| Controller Model                    | MALC404              |
| Dimension and Weight                |                      |
| Max Overall Dimension(L×W×H)        | 2684 x 2374 x 9530mm |
| Container loading Dimension (L×W×H) | 1970x1378x2490mm     |
| Tank Capacity / Running Hr.         | 100L / 52hrs.        |
| Weight                              | 1200kg               |