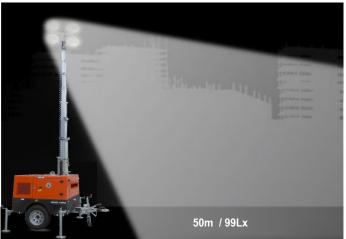

### MPMC BEY ND ENERGY

| Lighting Tower Technical Data       |                      |
|-------------------------------------|----------------------|
| Power Package Rated Power           | 6kW                  |
| Number & Power of Lamp              | 4×1000W              |
| Rated Frequency / Speed             | 60Hz /1800 rpm       |
| Rated Voltage                       | AC 240V              |
| Noise                               | 75dB(A) @7M          |
| Mast-Maximum Height                 | 9.5m                 |
| Mast Lifting & Extension            | Hydraulic Operation  |
| Tower leg type                      | Manual               |
| Trailer Load bearing                | 1200KG               |
| Trailer type                        | On road type         |
| AUX. Power output                   | 16A/3P Socket        |
| Rotation angle range of light       | 355°                 |
| Wind resistance grade               | 100km/h              |
| Recommended use environment         | Level ground         |
| Lamp                                |                      |
| Number×Power                        | 4×1000W              |
| Lamp type                           | Metal halide lamp    |
| Protection Glass                    | IP54                 |
| Luminous Efficiency                 | 110Lm/W              |
| Color Temperature                   | 4000 K               |
| Voltage                             | AC 240V              |
| Lamp Service Life                   | 10000hrs             |
| Control System                      |                      |
| Controller Model                    | MALC404              |
| Dimension and Weight                |                      |
| Max Overall Dimension(L×W×H)        | 2684 x 2374 x 9530mm |
| Container loading Dimension (L×W×H) | 1970x1378x2490mm     |
| Tank Capacity / Running Hr.         | 100L / 52hrs.        |
| Weight                              | 1200kg               |