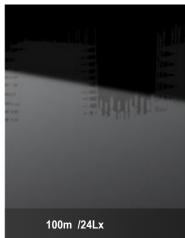

### MPMC BEY ND ENERGY

| Lighting Tower Technical Data       |                      |
|-------------------------------------|----------------------|
| Power Package Rated Power           | 6kW                  |
| Number & Power of Lamp              | 4×1000W              |
| Rated Frequency / Speed             | 60Hz /1800 rpm       |
| Rated Voltage                       | AC 240V              |
| Noise                               | 75dB(A) @7M          |
| Mast-Maximum Height                 | 9.5m                 |
| Mast Lifting & Extension            | Hydraulic Operation  |
| Tower leg type                      | Manual               |
| Trailer Load bearing                | 1200KG               |
| Trailer type                        | On road type         |
| AUX. Power output                   | 16A/3P Socket        |
| Rotation angle range of light       | 355°                 |
| Wind resistance grade               | 100km/h              |
| Recommended use environment         | Level ground         |
| Lamp                                |                      |
| Number×Power                        | 4×1000W              |
| Lamp type                           | Metal halide lamp    |
| Protection Glass                    | IP54                 |
| Luminous Efficiency                 | 110Lm/W              |
| Color Temperature                   | 4000 K               |
| Voltage                             | AC 240V              |
| Lamp Service Life                   | 10000hrs             |
| Control System                      |                      |
| Controller Model                    | MALC404              |
| Dimension and Weight                |                      |
| Max Overall Dimension(L×W×H)        | 2684 x 2374 x 9530mm |
| Container loading Dimension (L×W×H) | 1970x1378x2490mm     |
| Tank Capacity / Running Hr.         | 100L / 52hrs.        |
| Weight                              | 1200kg               |