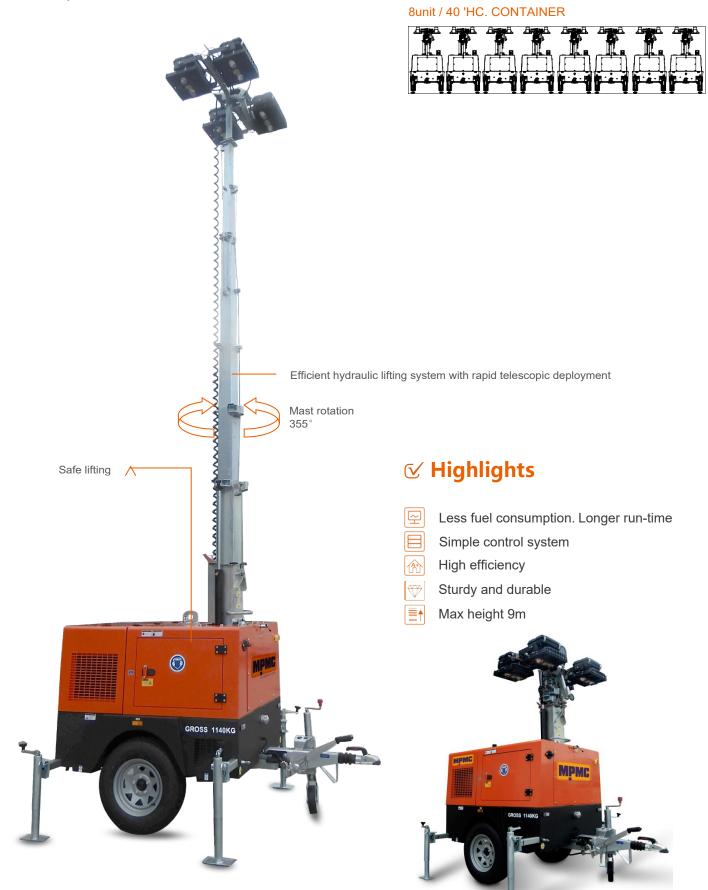

### MPMC BEY ND ENERGY

| Lighting Tower Technical Data       |                      |
|-------------------------------------|----------------------|
| Power Package Rated Power           | 6kW                  |
| Number & Power of Lamp              | 4×1000W              |
| Rated Frequency / Speed             | 60Hz /1800 rpm       |
| Rated Voltage                       | AC 240V              |
| Noise                               | 75dB(A) @7M          |
| Mast-Maximum Height                 | 9.5m                 |
| Mast Lifting & Extension            | Hydraulic Operation  |
| Tower leg type                      | Manual               |
| Trailer Load bearing                | 1200KG               |
| Trailer type                        | On road type         |
| AUX. Power output                   | 16A/3P Socket        |
| Rotation angle range of light       | 355°                 |
| Wind resistance grade               | 100km/h              |
| Recommended use environment         | Level ground         |
| Lamp                                |                      |
| Number×Power                        | 4×1000W              |
| Lamp type                           | Metal halide lamp    |
| Protection Glass                    | IP54                 |
| Luminous Efficiency                 | 110Lm/W              |
| Color Temperature                   | 4000 K               |
| Voltage                             | AC 240V              |
| Lamp Service Life                   | 10000hrs             |
| Control System                      |                      |
| Controller Model                    | MALC404              |
| Dimension and Weight                |                      |
| Max Overall Dimension(L×W×H)        | 2684 x 2374 x 9530mm |
| Container loading Dimension (L×W×H) | 1970x1378x2490mm     |
| Tank Capacity / Running Hr.         | 100L / 52hrs.        |
| Weight                              | 1200kg               |

The loading capacity(40'HC) 8 sets

Note: Specifications and illustrations are subject to revision without notice.