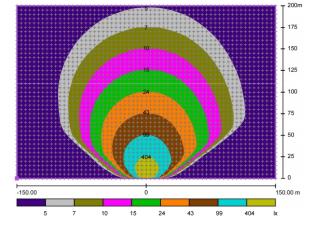

### MPMC BEY ND ENERGY

| Lighting Tower Technical Data       |                      |
|-------------------------------------|----------------------|
| Power Package Rated Power           | 6kW                  |
| Number & Power of Lamp              | 4×1000W              |
| Rated Frequency / Speed             | 60Hz /1800 rpm       |
| Rated Voltage                       | AC 240V              |
| Noise                               | 75dB(A) @7M          |
| Mast-Maximum Height                 | 9.5m                 |
| Mast Lifting & Extension            | Hydraulic Operation  |
| Tower leg type                      | Manual               |
| Trailer Load bearing                | 1200KG               |
| Trailer type                        | On road type         |
| AUX. Power output                   | 16A/3P Socket        |
| Rotation angle range of light       | 355°                 |
| Wind resistance grade               | 100km/h              |
| Recommended use environment         | Level ground         |
| Lamp                                |                      |
| Number×Power                        | 4×1000W              |
| Lamp type                           | Metal halide lamp    |
| Protection Glass                    | IP54                 |
| Luminous Efficiency                 | 110Lm/W              |
| Color Temperature                   | 4000 K               |
| Voltage                             | AC 240V              |
| Lamp Service Life                   | 10000hrs             |
| Control System                      |                      |
| Controller Model                    | MALC404              |
| Dimension and Weight                |                      |
| Max Overall Dimension(L×W×H)        | 2684 x 2374 x 9530mm |
| Container loading Dimension (L×W×H) | 1970x1378x2490mm     |
| Tank Capacity / Running Hr.         | 100L / 52hrs.        |
| Weight                              | 1200kg               |