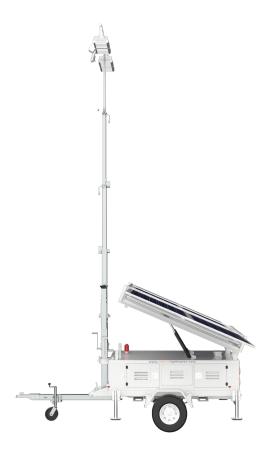

## HSL-1920B

**SOLAR** LIGHTING TOWERS

4×150W-DC48V 9m Isolux curve

4\*480W

MF51100

The solar light towers take the advantages of solar renewable energy and LED light systems on the road. Ideal for special events, construction sites, security and any other application where on-demand lighting is desired. This system provides cost-effective bright white LED lighting without all of the disadvantages inherent to diesel lighting systems – high operating costs (diesel fuel, maintenance, labor) as well as carbon emissions, noise, fumes and light pollution.

### **☑** Product characteristics

Longer running hours

Larger area coverage

Sturdy and durable

Max height 9m

www.mpmchybrid.com

### **Specification**

| -                           |                                     |  |
|-----------------------------|-------------------------------------|--|
| Lamp                        |                                     |  |
| Туре                        | LED                                 |  |
| Rated power                 | 150 W                               |  |
| Quantity                    | 4                                   |  |
| Luminous efficiency         | 210 Lm/W                            |  |
| Luminous Flux of Lamp Array | 126000 Lm                           |  |
| Total Irradiation Area      | 16000 m²                            |  |
| (Min≥ 5lux,7.2m Height)     |                                     |  |
| Solar panel                 |                                     |  |
| Pmax                        | 480 W                               |  |
| Quantity                    | 4 pcs.                              |  |
| Peak Solar Charge Speed     | 1.9kw/h                             |  |
| Battery                     |                                     |  |
| Battery model               | MF51100                             |  |
| Battery capacity            | 5.12 kWh                            |  |
| Quantity                    | 3                                   |  |
| Maximum quantity            | 6                                   |  |
| Trailer                     |                                     |  |
| Туре                        | Off-road                            |  |
| Axle type                   | Single axle                         |  |
| Braking mode                | Parking hand break + Overrun device |  |
| Maximal Moving Speed        | 25 km/h                             |  |
| Lifting type                | Vertical                            |  |
| Lighting tower              |                                     |  |
| Lifting system              | Hydraulic                           |  |
| Vertical Rotation Angle     | 22~90 deg.                          |  |
| Lifting type                | Vertical                            |  |
| Extended height             | 9m                                  |  |
| Loading Dimensions(L*W*H)   | 2932*2150*2440mm                    |  |
| Expanding Dimensions(L*W*H) | 4610*5910*9000mm                    |  |
| Net Weight                  | 1800kg                              |  |
| Loading Units               | 4 sets/40HQ                         |  |