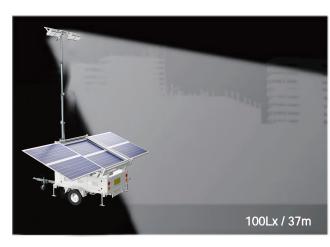

## HSL-1920B

**SOLAR** LIGHTING TOWERS

4×150W-DC48V 9m Isolux curve

4\*480W

MF51100

The solar light towers take the advantages of solar renewable energy and LED light systems on the road. Ideal for special events, construction sites, security and any other application where on-demand lighting is desired. This system provides cost-effective bright white LED lighting without all of the disadvantages inherent to diesel lighting systems – high operating costs (diesel fuel, maintenance, labor) as well as carbon emissions, noise, fumes and light pollution.