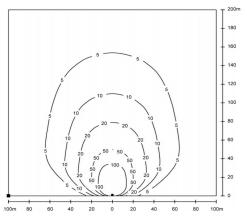

## HSL-1920B

**SOLAR** LIGHTING TOWERS

4×150W-DC48V 9m Isolux curve

4\*480W

MF51100

The solar light towers take the advantages of solar renewable energy and LED light systems on the road. Ideal for special events, construction sites, security and any other application where on-demand lighting is desired. This system provides cost-effective bright white LED lighting without all of the disadvantages inherent to diesel lighting systems – high operating costs (diesel fuel, maintenance, labor) as well as carbon emissions, noise, fumes and light pollution.