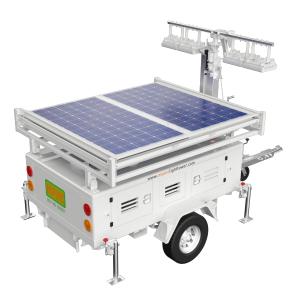

## HSL-1920B

**SOLAR** LIGHTING TOWERS

4×150W-DC48V 9m Isolux curve

4\*480W

MF51100

The solar light towers take the advantages of solar renewable energy and LED light systems on the road. Ideal for special events, construction sites, security and any other application where on-demand lighting is desired. This system provides cost-effective bright white LED lighting without all of the disadvantages inherent to diesel lighting systems – high operating costs (diesel fuel, maintenance, labor) as well as carbon emissions, noise, fumes and light pollution.

### **☑** Product characteristics

Longer running hours

Larger area coverage

Sturdy and durable

Max height 9m

www.mpmchybrid.com

### **Specification**

| -                           |                                     |  |
|-----------------------------|-------------------------------------|--|
| Lamp                        |                                     |  |
| Туре                        | LED                                 |  |
| Rated power                 | 150 W                               |  |
| Quantity                    | 4                                   |  |
| Luminous efficiency         | 210 Lm/W                            |  |
| Luminous Flux of Lamp Array | 126000 Lm                           |  |
| Total Irradiation Area      | 16000 m²                            |  |
| (Min≥ 5lux,7.2m Height)     |                                     |  |
| Solar panel                 |                                     |  |
| Pmax                        | 480 W                               |  |
| Quantity                    | 4 pcs.                              |  |
| Peak Solar Charge Speed     | 1.9kw/h                             |  |
| Battery                     |                                     |  |
| Battery model               | MF51100                             |  |
| Battery capacity            | 5.12 kWh                            |  |
| Quantity                    | 3                                   |  |
| Maximum quantity            | 6                                   |  |
| Trailer                     |                                     |  |
| Туре                        | Off-road                            |  |
| Axle type                   | Single axle                         |  |
| Braking mode                | Parking hand break + Overrun device |  |
| Maximal Moving Speed        | 25 km/h                             |  |
| Lifting type                | Vertical                            |  |
| Lighting tower              |                                     |  |
| Lifting system              | Hydraulic                           |  |
| Vertical Rotation Angle     | 22~90 deg.                          |  |
| Lifting type                | Vertical                            |  |
| Extended height             | 9m                                  |  |
| Loading Dimensions(L*W*H)   | 2932*2150*2440mm                    |  |
| Expanding Dimensions(L*W*H) | 4610*5910*9000mm                    |  |
| Net Weight                  | 1800kg                              |  |
| Loading Units               | 4 sets/40HQ                         |  |