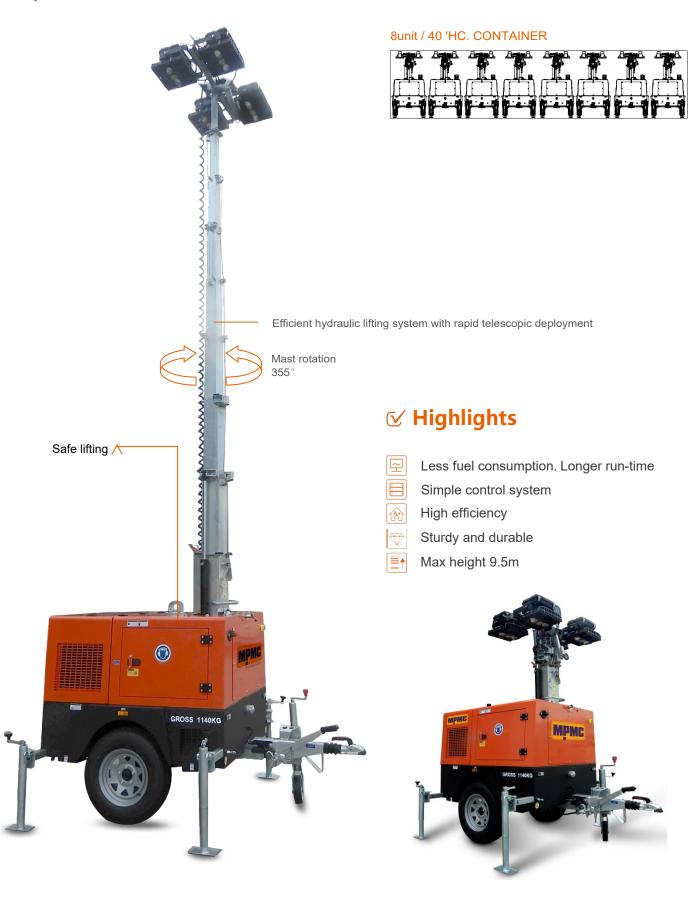

## MPMC BEY ND ENERGY

| Linking Town Tooksias Date          |                     |
|-------------------------------------|---------------------|
| Lighting Tower Technical Data       | 0.0134              |
| Power Package Rated Power           | 3.3kW               |
| Number & Power of Lamp              | 4×350W              |
| Rated Frequency / Speed             | 60Hz/1800rpm        |
| Rated Voltage                       | DC 48V              |
| Noise                               | 65dB(A) @7M         |
| Mast-Maximum Height                 | 9.5m                |
| Mast Lifting & Extension            | Hydraulic Operation |
| Tower leg type                      | Manual              |
| Trailer Load bearing                | 1200KG              |
| Trailer type                        | On road type        |
| AUX. Power output                   | 1                   |
| Rotation angle range of light       | 355°                |
| Wind resistance grade               | 100km/h             |
| Recommended use environment         | Level ground        |
| Lamp                                |                     |
| Number×Power                        | 4×350W              |
| Lamp type                           | LED                 |
| Protection Glass                    | IP67                |
| Luminous Efficiency                 | 170Lm/W             |
| Color Temperature                   | 5700±300 K          |
| Voltage                             | DC48v               |
| Lamp Service Life                   | 50000hrs            |
| Control System                      |                     |
| Controller Model                    | MALC404             |
| Dimension and Weight                |                     |
| Max Overall Dimension(L×W×H)        | 2463x2374x9530mm    |
| Container loading Dimension (L×W×H) | 1730x1350x2563mm    |
| Tank Capacity / Running Hr.         | 100L / 170hrs.      |
|                                     | 12001/2             |
| Weight                              | 1200kg              |
| Weight The loading capacity(40'HC)  | 8 sets              |