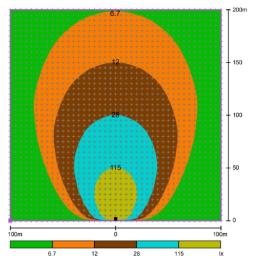

## MPMC BEY ND ENERGY

| Linking Town Tooksias Date          |                     |
|-------------------------------------|---------------------|
| Lighting Tower Technical Data       | 0.0134              |
| Power Package Rated Power           | 3.3kW               |
| Number & Power of Lamp              | 4×350W              |
| Rated Frequency / Speed             | 60Hz/1800rpm        |
| Rated Voltage                       | DC 48V              |
| Noise                               | 65dB(A) @7M         |
| Mast-Maximum Height                 | 9.5m                |
| Mast Lifting & Extension            | Hydraulic Operation |
| Tower leg type                      | Manual              |
| Trailer Load bearing                | 1200KG              |
| Trailer type                        | On road type        |
| AUX. Power output                   | 1                   |
| Rotation angle range of light       | 355°                |
| Wind resistance grade               | 100km/h             |
| Recommended use environment         | Level ground        |
| Lamp                                |                     |
| Number×Power                        | 4×350W              |
| Lamp type                           | LED                 |
| Protection Glass                    | IP67                |
| Luminous Efficiency                 | 170Lm/W             |
| Color Temperature                   | 5700±300 K          |
| Voltage                             | DC48v               |
| Lamp Service Life                   | 50000hrs            |
| Control System                      |                     |
| Controller Model                    | MALC404             |
| Dimension and Weight                |                     |
| Max Overall Dimension(L×W×H)        | 2463x2374x9530mm    |
| Container loading Dimension (L×W×H) | 1730x1350x2563mm    |
| Tank Capacity / Running Hr.         | 100L / 170hrs.      |
|                                     | 12001/2             |
| Weight                              | 1200kg              |
| Weight The loading capacity(40'HC)  | 8 sets              |