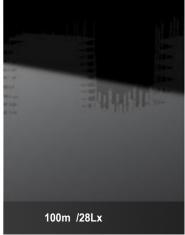

## MPMC BEY ND ENERGY

| Linking Town Tooksias Date          |                     |
|-------------------------------------|---------------------|
| Lighting Tower Technical Data       | 0.0134              |
| Power Package Rated Power           | 3.3kW               |
| Number & Power of Lamp              | 4×350W              |
| Rated Frequency / Speed             | 60Hz/1800rpm        |
| Rated Voltage                       | DC 48V              |
| Noise                               | 65dB(A) @7M         |
| Mast-Maximum Height                 | 9.5m                |
| Mast Lifting & Extension            | Hydraulic Operation |
| Tower leg type                      | Manual              |
| Trailer Load bearing                | 1200KG              |
| Trailer type                        | On road type        |
| AUX. Power output                   | 1                   |
| Rotation angle range of light       | 355°                |
| Wind resistance grade               | 100km/h             |
| Recommended use environment         | Level ground        |
| Lamp                                |                     |
| Number×Power                        | 4×350W              |
| Lamp type                           | LED                 |
| Protection Glass                    | IP67                |
| Luminous Efficiency                 | 170Lm/W             |
| Color Temperature                   | 5700±300 K          |
| Voltage                             | DC48v               |
| Lamp Service Life                   | 50000hrs            |
| Control System                      |                     |
| Controller Model                    | MALC404             |
| Dimension and Weight                |                     |
| Max Overall Dimension(L×W×H)        | 2463x2374x9530mm    |
| Container loading Dimension (L×W×H) | 1730x1350x2563mm    |
| Tank Capacity / Running Hr.         | 100L / 170hrs.      |
|                                     | 12001/2             |
| Weight                              | 1200kg              |
| Weight The loading capacity(40'HC)  | 8 sets              |