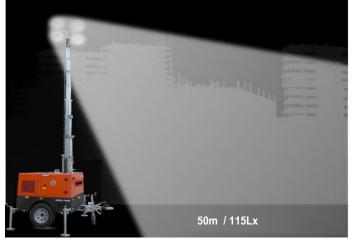

## MPMC BEY ND ENERGY

| Linking Town Tooksias Date          |                     |
|-------------------------------------|---------------------|
| Lighting Tower Technical Data       | 0.0134              |
| Power Package Rated Power           | 3.3kW               |
| Number & Power of Lamp              | 4×350W              |
| Rated Frequency / Speed             | 60Hz/1800rpm        |
| Rated Voltage                       | DC 48V              |
| Noise                               | 65dB(A) @7M         |
| Mast-Maximum Height                 | 9.5m                |
| Mast Lifting & Extension            | Hydraulic Operation |
| Tower leg type                      | Manual              |
| Trailer Load bearing                | 1200KG              |
| Trailer type                        | On road type        |
| AUX. Power output                   | 1                   |
| Rotation angle range of light       | 355°                |
| Wind resistance grade               | 100km/h             |
| Recommended use environment         | Level ground        |
| Lamp                                |                     |
| Number×Power                        | 4×350W              |
| Lamp type                           | LED                 |
| Protection Glass                    | IP67                |
| Luminous Efficiency                 | 170Lm/W             |
| Color Temperature                   | 5700±300 K          |
| Voltage                             | DC48v               |
| Lamp Service Life                   | 50000hrs            |
| Control System                      |                     |
| Controller Model                    | MALC404             |
| Dimension and Weight                |                     |
| Max Overall Dimension(L×W×H)        | 2463x2374x9530mm    |
| Container loading Dimension (L×W×H) | 1730x1350x2563mm    |
| Tank Capacity / Running Hr.         | 100L / 170hrs.      |
|                                     | 12001/2             |
| Weight                              | 1200kg              |
| Weight The loading capacity(40'HC)  | 8 sets              |