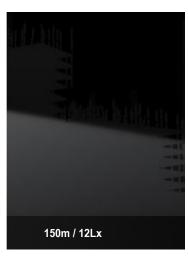

## MPMC BEY ND ENERGY

| Linking Town Tooksias Date          |                     |
|-------------------------------------|---------------------|
| Lighting Tower Technical Data       | 0.0134              |
| Power Package Rated Power           | 3.3kW               |
| Number & Power of Lamp              | 4×350W              |
| Rated Frequency / Speed             | 60Hz/1800rpm        |
| Rated Voltage                       | DC 48V              |
| Noise                               | 65dB(A) @7M         |
| Mast-Maximum Height                 | 9.5m                |
| Mast Lifting & Extension            | Hydraulic Operation |
| Tower leg type                      | Manual              |
| Trailer Load bearing                | 1200KG              |
| Trailer type                        | On road type        |
| AUX. Power output                   | 1                   |
| Rotation angle range of light       | 355°                |
| Wind resistance grade               | 100km/h             |
| Recommended use environment         | Level ground        |
| Lamp                                |                     |
| Number×Power                        | 4×350W              |
| Lamp type                           | LED                 |
| Protection Glass                    | IP67                |
| Luminous Efficiency                 | 170Lm/W             |
| Color Temperature                   | 5700±300 K          |
| Voltage                             | DC48v               |
| Lamp Service Life                   | 50000hrs            |
| Control System                      |                     |
| Controller Model                    | MALC404             |
| Dimension and Weight                |                     |
| Max Overall Dimension(L×W×H)        | 2463x2374x9530mm    |
| Container loading Dimension (L×W×H) | 1730x1350x2563mm    |
| Tank Capacity / Running Hr.         | 100L / 170hrs.      |
|                                     | 12001/2             |
| Weight                              | 1200kg              |
| Weight The loading capacity(40'HC)  | 8 sets              |