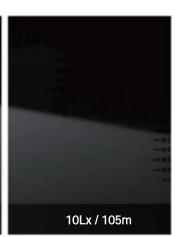

## **HSL-1440B**

**SOLAR** LIGHTING TOWERS

4×150W-DC48V 9m Isolux curve

3**\*480W** 

MF51100

The solar light towers take the advantages of solar renewable energy and LED light systems on the road. Ideal for special events, construction sites, security and any other application where on-demand lighting is desired. This system provides cost-effective bright white LED lighting without all of the disadvantages inherent to diesel lighting systems – high operating costs (diesel fuel, maintenance, labor) as well as carbon emissions, noise, fumes and light pollution.