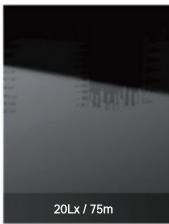

## **HSL-1440B**

**SOLAR** LIGHTING TOWERS

4×150W-DC48V 9m Isolux curve

3**\*480W** 

MF51100

The solar light towers take the advantages of solar renewable energy and LED light systems on the road. Ideal for special events, construction sites, security and any other application where on-demand lighting is desired. This system provides cost-effective bright white LED lighting without all of the disadvantages inherent to diesel lighting systems – high operating costs (diesel fuel, maintenance, labor) as well as carbon emissions, noise, fumes and light pollution.