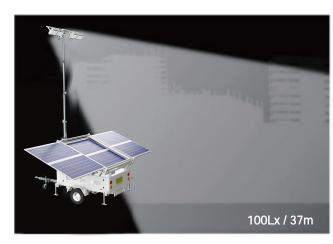

## **HSL-1440B**

**SOLAR** LIGHTING TOWERS

4×150W-DC48V 9m Isolux curve

3**\*480W** 

MF51100

The solar light towers take the advantages of solar renewable energy and LED light systems on the road. Ideal for special events, construction sites, security and any other application where on-demand lighting is desired. This system provides cost-effective bright white LED lighting without all of the disadvantages inherent to diesel lighting systems – high operating costs (diesel fuel, maintenance, labor) as well as carbon emissions, noise, fumes and light pollution.

### **Specification**

| Lamp                        |                                     |  |
|-----------------------------|-------------------------------------|--|
| Туре                        | LED                                 |  |
| Rated power                 | 150 W                               |  |
| Quantity                    | 4                                   |  |
| Luminous efficiency         | 210 Lm/W                            |  |
| Luminous Flux of Lamp Array | 126000 Lm                           |  |
| Total Irradiation Area      | 16000?                              |  |
| (Min≥ 5lux,7.2m Height)     | 16000 m²                            |  |
| Solar panel                 |                                     |  |
| Pmax                        | 480 W                               |  |
| Quantity                    | 3 pcs.                              |  |
| Peak Solar Charge Speed     | 1.4kw/h                             |  |
| Battery                     |                                     |  |
| Battery model               | MF51100                             |  |
| Battery capacity            | 5.12 kWh                            |  |
| Quantity                    | 3                                   |  |
| Maximum quantity            | 3                                   |  |
| Trailer                     |                                     |  |
| Туре                        | Off-road                            |  |
| Axle type                   | Single axle                         |  |
| Braking mode                | Parking hand break + Overrun device |  |
| Maximal Moving Speed        | 25 km/h                             |  |
| Lifting type                | Vertical                            |  |
| Lighting tower              |                                     |  |
| Lifting system              | Manual                              |  |
| Vertical Rotation Angle     | 22~90 deg.                          |  |
| Lifting type                | Vertical                            |  |
| Extended height             | 7.2m                                |  |
| Loading Dimensions(L*W*H)   | 2282*1450*2554mm                    |  |
| Expanding Dimensions(L*W*H) | 3325*3260*7200mm                    |  |
| Net Weight                  | 1180kg                              |  |
| Loading Units               | 7 sets/ 40HQ                        |  |