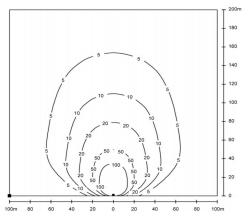

## **HSL-1440B**

**SOLAR** LIGHTING TOWERS

4×150W-DC48V 9m Isolux curve

3**\*480W** 

MF51100

The solar light towers take the advantages of solar renewable energy and LED light systems on the road. Ideal for special events, construction sites, security and any other application where on-demand lighting is desired. This system provides cost-effective bright white LED lighting without all of the disadvantages inherent to diesel lighting systems – high operating costs (diesel fuel, maintenance, labor) as well as carbon emissions, noise, fumes and light pollution.

### **Specification**

| Lamp                        |                                     |  |
|-----------------------------|-------------------------------------|--|
| Туре                        | LED                                 |  |
| Rated power                 | 150 W                               |  |
| Quantity                    | 4                                   |  |
| Luminous efficiency         | 210 Lm/W                            |  |
| Luminous Flux of Lamp Array | 126000 Lm                           |  |
| Total Irradiation Area      | 16000?                              |  |
| (Min≥ 5lux,7.2m Height)     | 16000 m²                            |  |
| Solar panel                 |                                     |  |
| Pmax                        | 480 W                               |  |
| Quantity                    | 3 pcs.                              |  |
| Peak Solar Charge Speed     | 1.4kw/h                             |  |
| Battery                     |                                     |  |
| Battery model               | MF51100                             |  |
| Battery capacity            | 5.12 kWh                            |  |
| Quantity                    | 3                                   |  |
| Maximum quantity            | 3                                   |  |
| Trailer                     |                                     |  |
| Туре                        | Off-road                            |  |
| Axle type                   | Single axle                         |  |
| Braking mode                | Parking hand break + Overrun device |  |
| Maximal Moving Speed        | 25 km/h                             |  |
| Lifting type                | Vertical                            |  |
| Lighting tower              |                                     |  |
| Lifting system              | Manual                              |  |
| Vertical Rotation Angle     | 22~90 deg.                          |  |
| Lifting type                | Vertical                            |  |
| Extended height             | 7.2m                                |  |
| Loading Dimensions(L*W*H)   | 2282*1450*2554mm                    |  |
| Expanding Dimensions(L*W*H) | 3325*3260*7200mm                    |  |
| Net Weight                  | 1180kg                              |  |
| Loading Units               | 7 sets/ 40HQ                        |  |