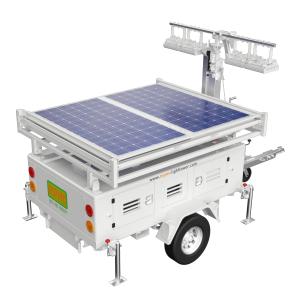

## **HSL-1440B**

**SOLAR** LIGHTING TOWERS

4×150W-DC48V 9m Isolux curve

3**\*480W** 

MF51100

The solar light towers take the advantages of solar renewable energy and LED light systems on the road. Ideal for special events, construction sites, security and any other application where on-demand lighting is desired. This system provides cost-effective bright white LED lighting without all of the disadvantages inherent to diesel lighting systems – high operating costs (diesel fuel, maintenance, labor) as well as carbon emissions, noise, fumes and light pollution.

### **☑** Product characteristics

Higher power efficiency

Longer running hours

Larger area coverage

Sturdy and durable

Max height 9m

www.mpmchybrid.com

### **Specification**

| Lamp                        |                                     |  |
|-----------------------------|-------------------------------------|--|
| Туре                        | LED                                 |  |
| Rated power                 | 150 W                               |  |
| Quantity                    | 4                                   |  |
| Luminous efficiency         | 210 Lm/W                            |  |
| Luminous Flux of Lamp Array | 126000 Lm                           |  |
| Total Irradiation Area      | 16000?                              |  |
| (Min≥ 5lux,7.2m Height)     | 16000 m²                            |  |
| Solar panel                 |                                     |  |
| Pmax                        | 480 W                               |  |
| Quantity                    | 3 pcs.                              |  |
| Peak Solar Charge Speed     | 1.4kw/h                             |  |
| Battery                     |                                     |  |
| Battery model               | MF51100                             |  |
| Battery capacity            | 5.12 kWh                            |  |
| Quantity                    | 3                                   |  |
| Maximum quantity            | 3                                   |  |
| Trailer                     |                                     |  |
| Туре                        | Off-road                            |  |
| Axle type                   | Single axle                         |  |
| Braking mode                | Parking hand break + Overrun device |  |
| Maximal Moving Speed        | 25 km/h                             |  |
| Lifting type                | Vertical                            |  |
| Lighting tower              |                                     |  |
| Lifting system              | Manual                              |  |
| Vertical Rotation Angle     | 22~90 deg.                          |  |
| Lifting type                | Vertical                            |  |
| Extended height             | 7.2m                                |  |
| Loading Dimensions(L*W*H)   | 2282*1450*2554mm                    |  |
| Expanding Dimensions(L*W*H) | 3325*3260*7200mm                    |  |
| Net Weight                  | 1180kg                              |  |
| Loading Units               | 7 sets/ 40HQ                        |  |