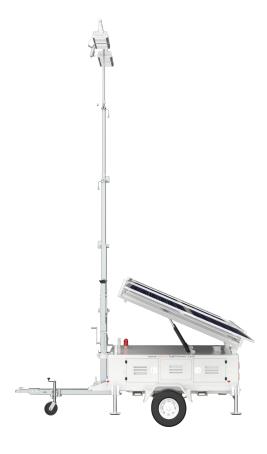

## **HSL-1440B**

**SOLAR** LIGHTING TOWERS

4×150W-DC48V 9m Isolux curve

3**\*480W** 

MF51100

The solar light towers take the advantages of solar renewable energy and LED light systems on the road. Ideal for special events, construction sites, security and any other application where on-demand lighting is desired. This system provides cost-effective bright white LED lighting without all of the disadvantages inherent to diesel lighting systems – high operating costs (diesel fuel, maintenance, labor) as well as carbon emissions, noise, fumes and light pollution.

### **☑** Product characteristics

Higher power efficiency

Longer running hours

Larger area coverage

Sturdy and durable

Max height 9m

www.mpmchybrid.com

### **Specification**

| Lamp                        |                                     |  |
|-----------------------------|-------------------------------------|--|
| Туре                        | LED                                 |  |
| Rated power                 | 150 W                               |  |
| Quantity                    | 4                                   |  |
| Luminous efficiency         | 210 Lm/W                            |  |
| Luminous Flux of Lamp Array | 126000 Lm                           |  |
| Total Irradiation Area      | 16000?                              |  |
| (Min≥ 5lux,7.2m Height)     | 16000 m²                            |  |
| Solar panel                 |                                     |  |
| Pmax                        | 480 W                               |  |
| Quantity                    | 3 pcs.                              |  |
| Peak Solar Charge Speed     | 1.4kw/h                             |  |
| Battery                     |                                     |  |
| Battery model               | MF51100                             |  |
| Battery capacity            | 5.12 kWh                            |  |
| Quantity                    | 3                                   |  |
| Maximum quantity            | 3                                   |  |
| Trailer                     |                                     |  |
| Туре                        | Off-road                            |  |
| Axle type                   | Single axle                         |  |
| Braking mode                | Parking hand break + Overrun device |  |
| Maximal Moving Speed        | 25 km/h                             |  |
| Lifting type                | Vertical                            |  |
| Lighting tower              |                                     |  |
| Lifting system              | Manual                              |  |
| Vertical Rotation Angle     | 22~90 deg.                          |  |
| Lifting type                | Vertical                            |  |
| Extended height             | 7.2m                                |  |
| Loading Dimensions(L*W*H)   | 2282*1450*2554mm                    |  |
| Expanding Dimensions(L*W*H) | 3325*3260*7200mm                    |  |
| Net Weight                  | 1180kg                              |  |
| Loading Units               | 7 sets/ 40HQ                        |  |