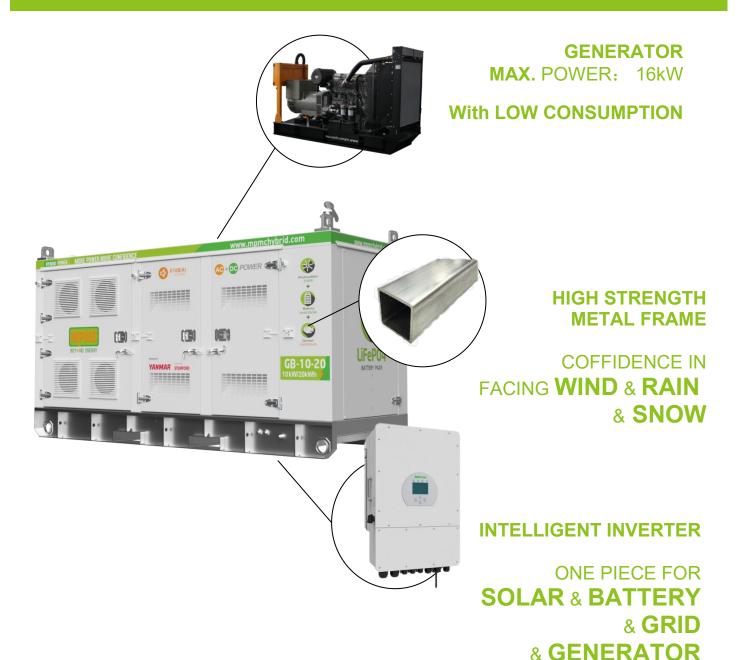

#### **Design Standards**

GB® is a new range of secure integrated hybrid power station. With diesel generator, Battery storage and Hybrid solar Inverter in one secure unit for option.

GB® is mainly developed for lower emission, Reduce the dependence on Main Power and decrease the consumption cost.

#### **Benefits**

- Integrated installation, convenient storage and transportation;
- ·High return on investment and quick return;
- Simple operation and easy maintenance;
- •Power and Capacity can be expanded, meet different user needs;
- Accept customer customization, suitable for various scenarios;

# MPMC BEY ND ENERGY

| Generator Set              |                                 |  |  |
|----------------------------|---------------------------------|--|--|
| Prime Power                | 10kVA~20kVA                     |  |  |
| Engine to Ref.             | YANMAR / PERKINS / KUBOTA / FPT |  |  |
| Fuel Tank Capacity         | 100 L                           |  |  |
| Energy Storage Battery     |                                 |  |  |
| Cell Type                  | LFP(LiFePO4)                    |  |  |
| Pack Model                 | MF51100                         |  |  |
| Pack Capacity              | 5.12 kWh                        |  |  |
| Rated Cycle Life           | ≥4000 (80% DOD)                 |  |  |
| Hybrid Inverter System     |                                 |  |  |
| Solar Controller (Reserve) | MPPT*2                          |  |  |
| AC Voltage Range           | 380~415Vac                      |  |  |
| Rated Output Power         | 10kVA(0.8leading~0.8lagging)    |  |  |