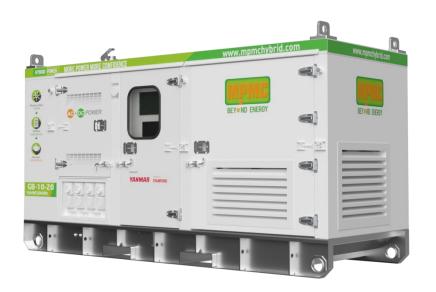

### MPMC BEY ND ENERGY

### MODEL : GB-10 Hybrid power station

#### **Design Standards**

GB® is a new range of secure integrated hybrid power station. With diesel generator, Battery storage and Hybrid solar Inverter in one secure unit for option.

GB® is mainly developed for lower emission, Reduce the dependence on Main Power and decrease the consumption cost.