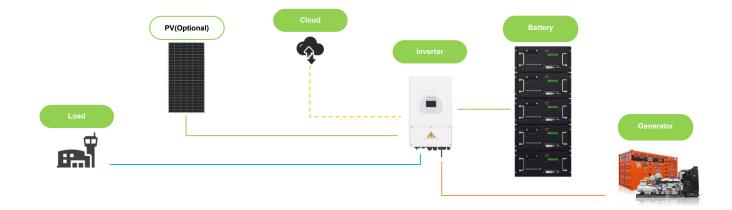

#### **Design Standards**

GB® is a new range of secure integrated hybrid power station. With diesel generator, Battery storage and Hybrid solar Inverter in one secure unit for option.

GB® is mainly developed for lower emission, Reduce the dependence on Main Power and decrease the consumption cost.

|                                  | Highest                  | Secondary<br>Battery<br>Take load                                                           | Back Up                |  |
|----------------------------------|--------------------------|---------------------------------------------------------------------------------------------|------------------------|--|
| Power Priority                   | PV (Optional)            |                                                                                             | Generator              |  |
| Functions                        | Take load/charge         |                                                                                             | Take load/charge       |  |
| BEY = ND ENERGY         MPMC USA | MPMC UAE MPMC PA MPMC CN | Follow us f https://www.facebook.com in https://www.linkedin.com/c https://www.youtube.com/ | company/mpmcpowertech/ |  |