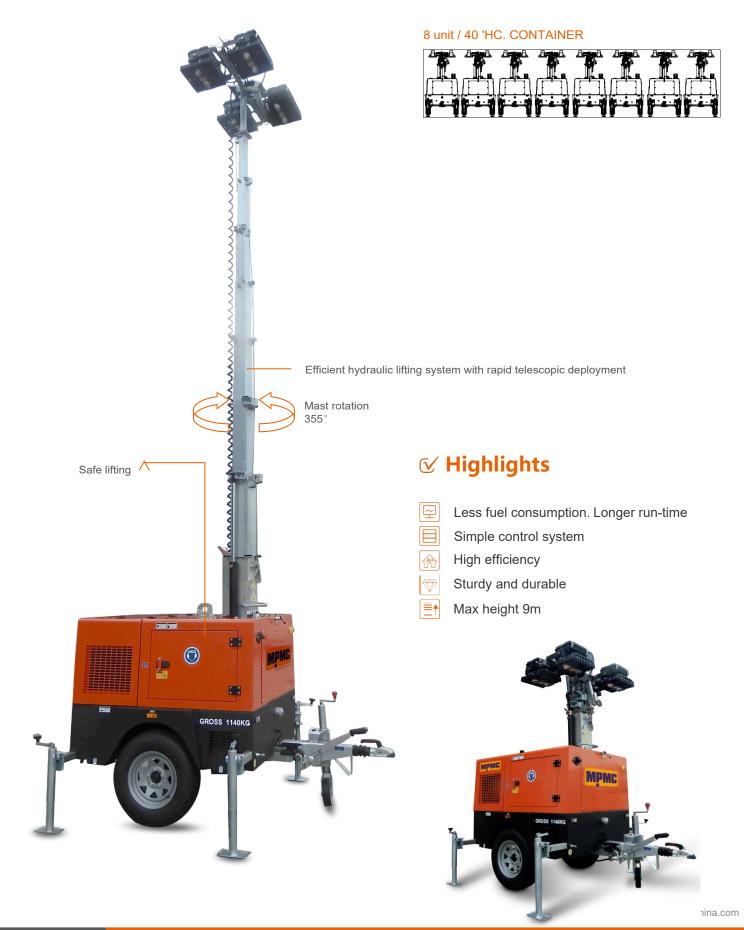

# MPMC BEY ND ENERGY

| Lighting Tower Technical Data                                                                                        |                                                               |
|----------------------------------------------------------------------------------------------------------------------|---------------------------------------------------------------|
| Power Package Rated Power                                                                                            | 5.17kW                                                        |
| Number & Power of Lamp                                                                                               | 4×500W                                                        |
| Rated Frequency / Speed                                                                                              | 50Hz /3000rpm                                                 |
| Rated Voltage                                                                                                        | AC 230V                                                       |
| Noise                                                                                                                | 73dB(A) @7M                                                   |
| Mast-Maximum Height                                                                                                  | 9.5m                                                          |
| Mast Lifting & Extension                                                                                             | Hydraulic Operation                                           |
| Tower leg type                                                                                                       | Manual                                                        |
| Trailer Load bearing                                                                                                 | 1200KG                                                        |
| Trailer type                                                                                                         | On road type                                                  |
| AUX. Power output                                                                                                    | 16A/3P Socket                                                 |
| Rotation angle range of light                                                                                        | 355°                                                          |
| Wind resistance grade                                                                                                | 100km/h                                                       |
| Recommended use environment                                                                                          | Level ground                                                  |
| Lamp                                                                                                                 |                                                               |
| Number×Power                                                                                                         | 4×500W                                                        |
| _Lamp type                                                                                                           | LED                                                           |
| Protection Glass                                                                                                     | IP67                                                          |
| Luminous Efficiency                                                                                                  | 170 lm/W                                                      |
| Color Temperature                                                                                                    | 5700±300 K                                                    |
| Voltage                                                                                                              | AC 230V                                                       |
| Lamp Service Life                                                                                                    | 50000hrs                                                      |
| Control System                                                                                                       |                                                               |
|                                                                                                                      |                                                               |
| Controller Model                                                                                                     | MALC404                                                       |
| Controller Model Dimension and Weight                                                                                | MALC404                                                       |
|                                                                                                                      | MALC404<br>2684 x 2374 x 9530mm                               |
| Dimension and Weight                                                                                                 |                                                               |
| Dimension and Weight  Max Overall Dimension(L×W×H)                                                                   | 2684 x 2374 x 9530mm                                          |
| Dimension and Weight  Max Overall Dimension(L×W×H)  Container loading Dimension (L×W×H)                              | 2684 x 2374 x 9530mm<br>1970 x1378 x 2490mm                   |
| Dimension and Weight  Max Overall Dimension(L×W×H)  Container loading Dimension (L×W×H)  Tank Capacity / Running Hr. | 2684 x 2374 x 9530mm<br>1970 x1378 x 2490mm<br>100L / 112hrs. |