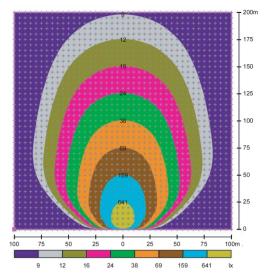

# MPMC BEY ND ENERGY

| Lighting Tower Technical Data                                                                                        |                                                               |
|----------------------------------------------------------------------------------------------------------------------|---------------------------------------------------------------|
| Power Package Rated Power                                                                                            | 5.17kW                                                        |
| Number & Power of Lamp                                                                                               | 4×500W                                                        |
| Rated Frequency / Speed                                                                                              | 50Hz /3000rpm                                                 |
| Rated Voltage                                                                                                        | AC 230V                                                       |
| Noise                                                                                                                | 73dB(A) @7M                                                   |
| Mast-Maximum Height                                                                                                  | 9.5m                                                          |
| Mast Lifting & Extension                                                                                             | Hydraulic Operation                                           |
| Tower leg type                                                                                                       | Manual                                                        |
| Trailer Load bearing                                                                                                 | 1200KG                                                        |
| Trailer type                                                                                                         | On road type                                                  |
| AUX. Power output                                                                                                    | 16A/3P Socket                                                 |
| Rotation angle range of light                                                                                        | 355°                                                          |
| Wind resistance grade                                                                                                | 100km/h                                                       |
| Recommended use environment                                                                                          | Level ground                                                  |
| Lamp                                                                                                                 |                                                               |
| Number×Power                                                                                                         | 4×500W                                                        |
| _Lamp type                                                                                                           | LED                                                           |
| Protection Glass                                                                                                     | IP67                                                          |
| Luminous Efficiency                                                                                                  | 170 lm/W                                                      |
| Color Temperature                                                                                                    | 5700±300 K                                                    |
| Voltage                                                                                                              | AC 230V                                                       |
| Lamp Service Life                                                                                                    | 50000hrs                                                      |
| Control System                                                                                                       |                                                               |
|                                                                                                                      |                                                               |
| Controller Model                                                                                                     | MALC404                                                       |
| Controller Model Dimension and Weight                                                                                | MALC404                                                       |
|                                                                                                                      | MALC404<br>2684 x 2374 x 9530mm                               |
| Dimension and Weight                                                                                                 |                                                               |
| Dimension and Weight  Max Overall Dimension(L×W×H)                                                                   | 2684 x 2374 x 9530mm                                          |
| Dimension and Weight  Max Overall Dimension(L×W×H)  Container loading Dimension (L×W×H)                              | 2684 x 2374 x 9530mm<br>1970 x1378 x 2490mm                   |
| Dimension and Weight  Max Overall Dimension(L×W×H)  Container loading Dimension (L×W×H)  Tank Capacity / Running Hr. | 2684 x 2374 x 9530mm<br>1970 x1378 x 2490mm<br>100L / 112hrs. |