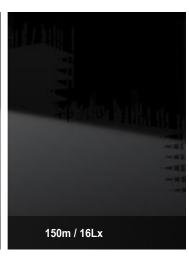

# MPMC BEY ND ENERGY

| Lighting Tower Technical Data                                                                                        |                                                               |
|----------------------------------------------------------------------------------------------------------------------|---------------------------------------------------------------|
| Power Package Rated Power                                                                                            | 5.17kW                                                        |
| Number & Power of Lamp                                                                                               | 4×500W                                                        |
| Rated Frequency / Speed                                                                                              | 50Hz /3000rpm                                                 |
| Rated Voltage                                                                                                        | AC 230V                                                       |
| Noise                                                                                                                | 73dB(A) @7M                                                   |
| Mast-Maximum Height                                                                                                  | 9.5m                                                          |
| Mast Lifting & Extension                                                                                             | Hydraulic Operation                                           |
| Tower leg type                                                                                                       | Manual                                                        |
| Trailer Load bearing                                                                                                 | 1200KG                                                        |
| Trailer type                                                                                                         | On road type                                                  |
| AUX. Power output                                                                                                    | 16A/3P Socket                                                 |
| Rotation angle range of light                                                                                        | 355°                                                          |
| Wind resistance grade                                                                                                | 100km/h                                                       |
| Recommended use environment                                                                                          | Level ground                                                  |
| Lamp                                                                                                                 |                                                               |
| Number×Power                                                                                                         | 4×500W                                                        |
| _Lamp type                                                                                                           | LED                                                           |
| Protection Glass                                                                                                     | IP67                                                          |
| Luminous Efficiency                                                                                                  | 170 lm/W                                                      |
| Color Temperature                                                                                                    | 5700±300 K                                                    |
| Voltage                                                                                                              | AC 230V                                                       |
| Lamp Service Life                                                                                                    | 50000hrs                                                      |
| Control System                                                                                                       |                                                               |
|                                                                                                                      |                                                               |
| Controller Model                                                                                                     | MALC404                                                       |
| Controller Model Dimension and Weight                                                                                | MALC404                                                       |
|                                                                                                                      | MALC404<br>2684 x 2374 x 9530mm                               |
| Dimension and Weight                                                                                                 |                                                               |
| Dimension and Weight  Max Overall Dimension(L×W×H)                                                                   | 2684 x 2374 x 9530mm                                          |
| Dimension and Weight  Max Overall Dimension(L×W×H)  Container loading Dimension (L×W×H)                              | 2684 x 2374 x 9530mm<br>1970 x1378 x 2490mm                   |
| Dimension and Weight  Max Overall Dimension(L×W×H)  Container loading Dimension (L×W×H)  Tank Capacity / Running Hr. | 2684 x 2374 x 9530mm<br>1970 x1378 x 2490mm<br>100L / 112hrs. |