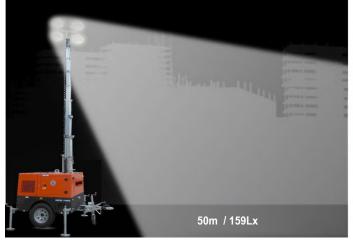

# MPMC BEY ND ENERGY

| Lighting Tower Technical Data                                                                                        |                                                               |
|----------------------------------------------------------------------------------------------------------------------|---------------------------------------------------------------|
| Power Package Rated Power                                                                                            | 5.17kW                                                        |
| Number & Power of Lamp                                                                                               | 4×500W                                                        |
| Rated Frequency / Speed                                                                                              | 50Hz /3000rpm                                                 |
| Rated Voltage                                                                                                        | AC 230V                                                       |
| Noise                                                                                                                | 73dB(A) @7M                                                   |
| Mast-Maximum Height                                                                                                  | 9.5m                                                          |
| Mast Lifting & Extension                                                                                             | Hydraulic Operation                                           |
| Tower leg type                                                                                                       | Manual                                                        |
| Trailer Load bearing                                                                                                 | 1200KG                                                        |
| Trailer type                                                                                                         | On road type                                                  |
| AUX. Power output                                                                                                    | 16A/3P Socket                                                 |
| Rotation angle range of light                                                                                        | 355°                                                          |
| Wind resistance grade                                                                                                | 100km/h                                                       |
| Recommended use environment                                                                                          | Level ground                                                  |
| Lamp                                                                                                                 |                                                               |
| Number×Power                                                                                                         | 4×500W                                                        |
| _Lamp type                                                                                                           | LED                                                           |
| Protection Glass                                                                                                     | IP67                                                          |
| Luminous Efficiency                                                                                                  | 170 lm/W                                                      |
| Color Temperature                                                                                                    | 5700±300 K                                                    |
| Voltage                                                                                                              | AC 230V                                                       |
| Lamp Service Life                                                                                                    | 50000hrs                                                      |
| Control System                                                                                                       |                                                               |
|                                                                                                                      |                                                               |
| Controller Model                                                                                                     | MALC404                                                       |
| Controller Model Dimension and Weight                                                                                | MALC404                                                       |
|                                                                                                                      | MALC404<br>2684 x 2374 x 9530mm                               |
| Dimension and Weight                                                                                                 |                                                               |
| Dimension and Weight  Max Overall Dimension(L×W×H)                                                                   | 2684 x 2374 x 9530mm                                          |
| Dimension and Weight  Max Overall Dimension(L×W×H)  Container loading Dimension (L×W×H)                              | 2684 x 2374 x 9530mm<br>1970 x1378 x 2490mm                   |
| Dimension and Weight  Max Overall Dimension(L×W×H)  Container loading Dimension (L×W×H)  Tank Capacity / Running Hr. | 2684 x 2374 x 9530mm<br>1970 x1378 x 2490mm<br>100L / 112hrs. |