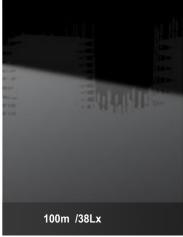

# MPMC BEY ND ENERGY

| Lighting Tower Technical Data                                                                                        |                                                               |
|----------------------------------------------------------------------------------------------------------------------|---------------------------------------------------------------|
| Power Package Rated Power                                                                                            | 5.17kW                                                        |
| Number & Power of Lamp                                                                                               | 4×500W                                                        |
| Rated Frequency / Speed                                                                                              | 50Hz /3000rpm                                                 |
| Rated Voltage                                                                                                        | AC 230V                                                       |
| Noise                                                                                                                | 73dB(A) @7M                                                   |
| Mast-Maximum Height                                                                                                  | 9.5m                                                          |
| Mast Lifting & Extension                                                                                             | Hydraulic Operation                                           |
| Tower leg type                                                                                                       | Manual                                                        |
| Trailer Load bearing                                                                                                 | 1200KG                                                        |
| Trailer type                                                                                                         | On road type                                                  |
| AUX. Power output                                                                                                    | 16A/3P Socket                                                 |
| Rotation angle range of light                                                                                        | 355°                                                          |
| Wind resistance grade                                                                                                | 100km/h                                                       |
| Recommended use environment                                                                                          | Level ground                                                  |
| Lamp                                                                                                                 |                                                               |
| Number×Power                                                                                                         | 4×500W                                                        |
| _Lamp type                                                                                                           | LED                                                           |
| Protection Glass                                                                                                     | IP67                                                          |
| Luminous Efficiency                                                                                                  | 170 lm/W                                                      |
| Color Temperature                                                                                                    | 5700±300 K                                                    |
| Voltage                                                                                                              | AC 230V                                                       |
| Lamp Service Life                                                                                                    | 50000hrs                                                      |
| Control System                                                                                                       |                                                               |
|                                                                                                                      |                                                               |
| Controller Model                                                                                                     | MALC404                                                       |
| Controller Model Dimension and Weight                                                                                | MALC404                                                       |
|                                                                                                                      | MALC404<br>2684 x 2374 x 9530mm                               |
| Dimension and Weight                                                                                                 |                                                               |
| Dimension and Weight  Max Overall Dimension(L×W×H)                                                                   | 2684 x 2374 x 9530mm                                          |
| Dimension and Weight  Max Overall Dimension(L×W×H)  Container loading Dimension (L×W×H)                              | 2684 x 2374 x 9530mm<br>1970 x1378 x 2490mm                   |
| Dimension and Weight  Max Overall Dimension(L×W×H)  Container loading Dimension (L×W×H)  Tank Capacity / Running Hr. | 2684 x 2374 x 9530mm<br>1970 x1378 x 2490mm<br>100L / 112hrs. |