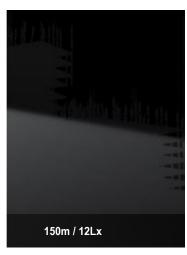

### MPMC BEY ND ENERGY

| Lighting Tower Technical Data       |                     |
|-------------------------------------|---------------------|
| Power Package Rated Power           | 2.99kW              |
| Number & Power of Lamp              | 4×350W              |
| Rated Frequency / Speed             | 50Hz /1500 rpm      |
| Rated Voltage                       | AC 230V             |
| Noise                               | 63dB(A) @7M         |
| Mast-Maximum Height                 | 9.5m                |
| Mast Lifting & Extension            | Hydraulic Operation |
| Tower leg type                      | Manual              |
| Trailer Load bearing                | 1200KG              |
| Trailer type                        | On road type        |
| AUX. Power output                   | 16A/3P Socket       |
| Rotation angle range of light       | 355°                |
| Wind resistance grade               | 100km/h             |
| Recommended use environment         | Level ground        |
| Lamp                                |                     |
| Number×Power                        | 4×350W              |
| Lamp type                           | LED                 |
| Protection Glass                    | IP67                |
| Luminous Efficiency                 | 170 lm/W            |
| Color Temperature                   | 5700±300 K          |
| Voltage                             | AC 230V             |
| Lamp Service Life                   | 50000hrs            |
| Control System                      |                     |
| Controller Model                    | MALC404             |
| Dimension and Weight                |                     |
| Max Overall Dimension(L×W×H)        | 2684x2374x9530mm    |
| Container loading Dimension (L×W×H) | 1970x1378x2490mm    |
| Tank Capacity / Running Hr.         | 100L / 180hrs.      |
| Weight                              | 1200kg              |
|                                     | 1                   |