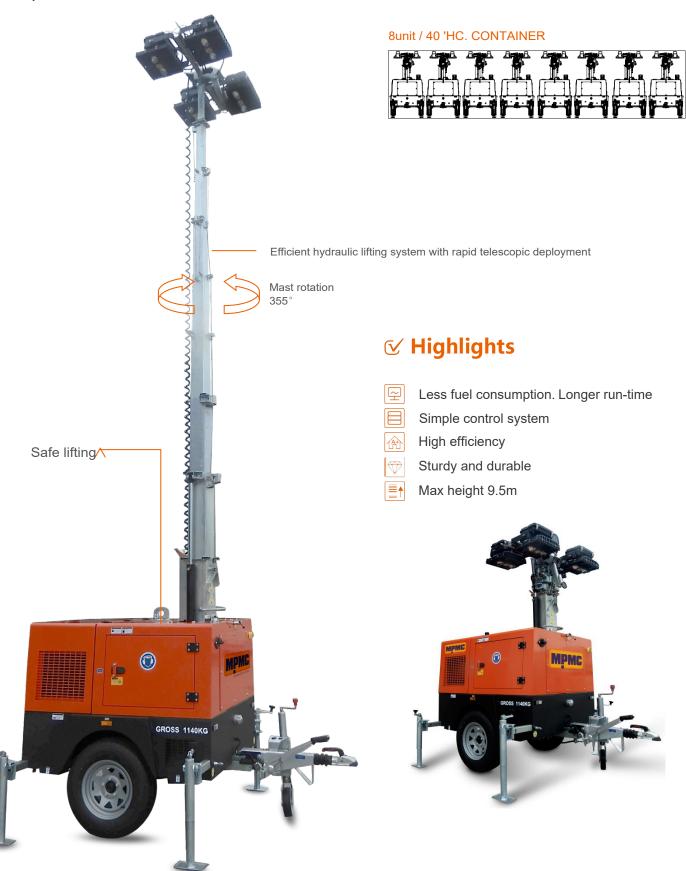

### MPMC BEY ND ENERGY

| Lighting Tower Technical Data       |                     |
|-------------------------------------|---------------------|
| Power Package Rated Power           | 2.99kW              |
| Number & Power of Lamp              | 4×350W              |
| Rated Frequency / Speed             | 50Hz /1500 rpm      |
| Rated Voltage                       | AC 230V             |
| Noise                               | 63dB(A) @7M         |
| Mast-Maximum Height                 | 9.5m                |
| Mast Lifting & Extension            | Hydraulic Operation |
| Tower leg type                      | Manual              |
| Trailer Load bearing                | 1200KG              |
| Trailer type                        | On road type        |
| AUX. Power output                   | 16A/3P Socket       |
| Rotation angle range of light       | 355°                |
| Wind resistance grade               | 100km/h             |
| Recommended use environment         | Level ground        |
| Lamp                                |                     |
| Number×Power                        | 4×350W              |
| Lamp type                           | LED                 |
| Protection Glass                    | IP67                |
| Luminous Efficiency                 | 170 lm/W            |
| Color Temperature                   | 5700±300 K          |
| Voltage                             | AC 230V             |
| Lamp Service Life                   | 50000hrs            |
| Control System                      |                     |
| Controller Model                    | MALC404             |
| Dimension and Weight                |                     |
| Max Overall Dimension(L×W×H)        | 2684x2374x9530mm    |
| Container loading Dimension (L×W×H) | 1970x1378x2490mm    |
| Tank Capacity / Running Hr.         | 100L / 180hrs.      |
| Weight                              | 1200kg              |
|                                     | 1                   |

The loading capacity(40'HC)