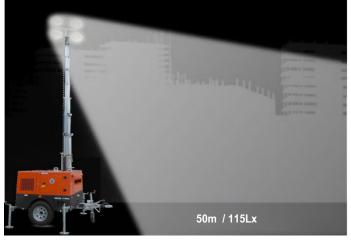

### MPMC BEY ND ENERGY

| Lighting Tower Technical Data       |                     |
|-------------------------------------|---------------------|
| Power Package Rated Power           | 2.99kW              |
| Number & Power of Lamp              | 4×350W              |
| Rated Frequency / Speed             | 50Hz /1500 rpm      |
| Rated Voltage                       | AC 230V             |
| Noise                               | 63dB(A) @7M         |
| Mast-Maximum Height                 | 9.5m                |
| Mast Lifting & Extension            | Hydraulic Operation |
| Tower leg type                      | Manual              |
| Trailer Load bearing                | 1200KG              |
| Trailer type                        | On road type        |
| AUX. Power output                   | 16A/3P Socket       |
| Rotation angle range of light       | 355°                |
| Wind resistance grade               | 100km/h             |
| Recommended use environment         | Level ground        |
| Lamp                                |                     |
| Number×Power                        | 4×350W              |
| Lamp type                           | LED                 |
| Protection Glass                    | IP67                |
| Luminous Efficiency                 | 170 lm/W            |
| Color Temperature                   | 5700±300 K          |
| Voltage                             | AC 230V             |
| Lamp Service Life                   | 50000hrs            |
| Control System                      |                     |
| Controller Model                    | MALC404             |
| Dimension and Weight                |                     |
| Max Overall Dimension(L×W×H)        | 2684x2374x9530mm    |
| Container loading Dimension (L×W×H) | 1970x1378x2490mm    |
| Tank Capacity / Running Hr.         | 100L / 180hrs.      |
| Weight                              | 1200kg              |
|                                     | 1                   |