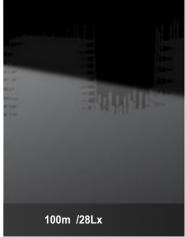

### MPMC BEY ND ENERGY

| Lighting Tower Technical Data       |                     |
|-------------------------------------|---------------------|
| Power Package Rated Power           | 2.99kW              |
| Number & Power of Lamp              | 4×350W              |
| Rated Frequency / Speed             | 50Hz /1500 rpm      |
| Rated Voltage                       | AC 230V             |
| Noise                               | 63dB(A) @7M         |
| Mast-Maximum Height                 | 9.5m                |
| Mast Lifting & Extension            | Hydraulic Operation |
| Tower leg type                      | Manual              |
| Trailer Load bearing                | 1200KG              |
| Trailer type                        | On road type        |
| AUX. Power output                   | 16A/3P Socket       |
| Rotation angle range of light       | 355°                |
| Wind resistance grade               | 100km/h             |
| Recommended use environment         | Level ground        |
| Lamp                                |                     |
| Number×Power                        | 4×350W              |
| Lamp type                           | LED                 |
| Protection Glass                    | IP67                |
| Luminous Efficiency                 | 170 lm/W            |
| Color Temperature                   | 5700±300 K          |
| Voltage                             | AC 230V             |
| Lamp Service Life                   | 50000hrs            |
| Control System                      |                     |
| Controller Model                    | MALC404             |
| Dimension and Weight                |                     |
| Max Overall Dimension(L×W×H)        | 2684x2374x9530mm    |
| Container loading Dimension (L×W×H) | 1970x1378x2490mm    |
| Tank Capacity / Running Hr.         | 100L / 180hrs.      |
| Weight                              | 1200kg              |
|                                     | 1                   |