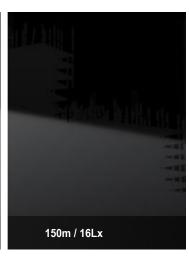

# MPMC BEY ND ENERGY

| Lighting Tower Technical Data  Power Package Rated Power | 5.17kW               |
|----------------------------------------------------------|----------------------|
| Number & Power of Lamp                                   | 4×500W               |
| Rated Frequency / Speed                                  |                      |
| Rated Voltage                                            | 50Hz /3000 rpm       |
| Noise                                                    | AC 230V              |
|                                                          | 73dB(A) @7M          |
| Mast-Maximum Height                                      | 7.2m                 |
| Mast Lifting & Extension                                 | Manual Operation     |
| Tower leg type                                           | Manual               |
| Trailer Load bearing                                     | 1200kg               |
| Trailer type                                             | Off road type        |
| AUX. Power output                                        | 16A/3P Socket        |
| Rotation angle range of light                            | 355°                 |
| Wind resistance grade                                    | 100km/h              |
| Recommended use environment                              | Level ground         |
| Lamp                                                     |                      |
| Number×Power                                             | 4×500W               |
| Lamp type                                                | LED                  |
| Protection Glass                                         | IP67                 |
| Luminous Efficiency                                      | 170 lm/W             |
| Color Temperature                                        | 5700±300 K           |
| Voltage                                                  | AC 230V              |
| Lamp Service Life                                        | 50000hrs             |
| Control System                                           |                      |
| Controller Model                                         | MALC404              |
| Dimension and Weight                                     |                      |
| Max Overall Dimension(L×W×H)                             | 3080 * 2310*7200mm   |
| Container loading Dimension (L×W×H)                      | 1473 * 1100 * 2502mm |
| Tank Capacity / Running Hr.                              | 100L / 112hrs.       |
| Weight                                                   | 700kg                |
| The loading capacity(40'HC)                              | 16 sets              |
| <u> </u>                                                 |                      |