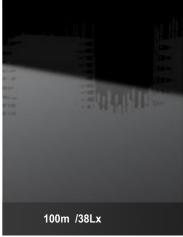

# MPMC BEY ND ENERGY

| Lighting Tower Technical Data  Power Package Rated Power | 5.17kW               |
|----------------------------------------------------------|----------------------|
| Number & Power of Lamp                                   | 4×500W               |
| Rated Frequency / Speed                                  |                      |
| Rated Voltage                                            | 50Hz /3000 rpm       |
| Noise                                                    | AC 230V              |
|                                                          | 73dB(A) @7M          |
| Mast-Maximum Height                                      | 7.2m                 |
| Mast Lifting & Extension                                 | Manual Operation     |
| Tower leg type                                           | Manual               |
| Trailer Load bearing                                     | 1200kg               |
| Trailer type                                             | Off road type        |
| AUX. Power output                                        | 16A/3P Socket        |
| Rotation angle range of light                            | 355°                 |
| Wind resistance grade                                    | 100km/h              |
| Recommended use environment                              | Level ground         |
| Lamp                                                     |                      |
| Number×Power                                             | 4×500W               |
| Lamp type                                                | LED                  |
| Protection Glass                                         | IP67                 |
| Luminous Efficiency                                      | 170 lm/W             |
| Color Temperature                                        | 5700±300 K           |
| Voltage                                                  | AC 230V              |
| Lamp Service Life                                        | 50000hrs             |
| Control System                                           |                      |
| Controller Model                                         | MALC404              |
| Dimension and Weight                                     |                      |
| Max Overall Dimension(L×W×H)                             | 3080 * 2310*7200mm   |
| Container loading Dimension (L×W×H)                      | 1473 * 1100 * 2502mm |
| Tank Capacity / Running Hr.                              | 100L / 112hrs.       |
| Weight                                                   | 700kg                |
| The loading capacity(40'HC)                              | 16 sets              |
| <u> </u>                                                 |                      |