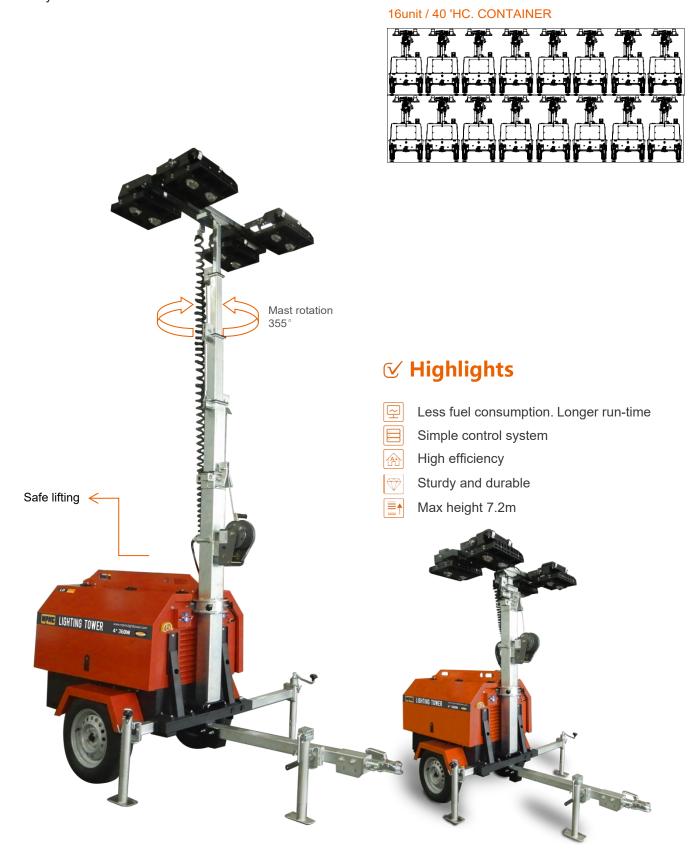

# MPMC BEY ND ENERGY

| Lighting Tower Technical Data  Power Package Rated Power | 5.17kW               |
|----------------------------------------------------------|----------------------|
| Number & Power of Lamp                                   | 4×500W               |
| Rated Frequency / Speed                                  |                      |
| Rated Voltage                                            | 50Hz /3000 rpm       |
| Noise                                                    | AC 230V              |
|                                                          | 73dB(A) @7M          |
| Mast-Maximum Height                                      | 7.2m                 |
| Mast Lifting & Extension                                 | Manual Operation     |
| Tower leg type                                           | Manual               |
| Trailer Load bearing                                     | 1200kg               |
| Trailer type                                             | Off road type        |
| AUX. Power output                                        | 16A/3P Socket        |
| Rotation angle range of light                            | 355°                 |
| Wind resistance grade                                    | 100km/h              |
| Recommended use environment                              | Level ground         |
| Lamp                                                     |                      |
| Number×Power                                             | 4×500W               |
| Lamp type                                                | LED                  |
| Protection Glass                                         | IP67                 |
| Luminous Efficiency                                      | 170 lm/W             |
| Color Temperature                                        | 5700±300 K           |
| Voltage                                                  | AC 230V              |
| Lamp Service Life                                        | 50000hrs             |
| Control System                                           |                      |
| Controller Model                                         | MALC404              |
| Dimension and Weight                                     |                      |
| Max Overall Dimension(L×W×H)                             | 3080 * 2310*7200mm   |
| Container loading Dimension (L×W×H)                      | 1473 * 1100 * 2502mm |
| Tank Capacity / Running Hr.                              | 100L / 112hrs.       |
| Weight                                                   | 700kg                |
| The loading capacity(40'HC)                              | 16 sets              |
| <u> </u>                                                 |                      |