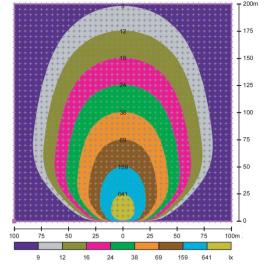

# MPMC BEY ND ENERGY

| Lighting Tower Technical Data  Power Package Rated Power | 5.17kW               |
|----------------------------------------------------------|----------------------|
| Number & Power of Lamp                                   | 4×500W               |
| Rated Frequency / Speed                                  |                      |
| Rated Voltage                                            | 50Hz /3000 rpm       |
| Noise                                                    | AC 230V              |
|                                                          | 73dB(A) @7M          |
| Mast-Maximum Height                                      | 7.2m                 |
| Mast Lifting & Extension                                 | Manual Operation     |
| Tower leg type                                           | Manual               |
| Trailer Load bearing                                     | 1200kg               |
| Trailer type                                             | Off road type        |
| AUX. Power output                                        | 16A/3P Socket        |
| Rotation angle range of light                            | 355°                 |
| Wind resistance grade                                    | 100km/h              |
| Recommended use environment                              | Level ground         |
| Lamp                                                     |                      |
| Number×Power                                             | 4×500W               |
| Lamp type                                                | LED                  |
| Protection Glass                                         | IP67                 |
| Luminous Efficiency                                      | 170 lm/W             |
| Color Temperature                                        | 5700±300 K           |
| Voltage                                                  | AC 230V              |
| Lamp Service Life                                        | 50000hrs             |
| Control System                                           |                      |
| Controller Model                                         | MALC404              |
| Dimension and Weight                                     |                      |
| Max Overall Dimension(L×W×H)                             | 3080 * 2310*7200mm   |
| Container loading Dimension (L×W×H)                      | 1473 * 1100 * 2502mm |
| Tank Capacity / Running Hr.                              | 100L / 112hrs.       |
| Weight                                                   | 700kg                |
| The loading capacity(40'HC)                              | 16 sets              |
| <u> </u>                                                 |                      |