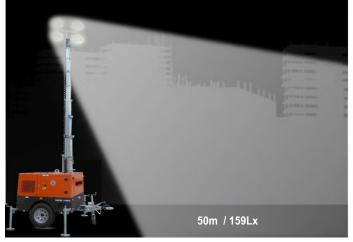

# MPMC BEY ND ENERGY

| Lighting Tower Technical Data  Power Package Rated Power | 5.17kW               |
|----------------------------------------------------------|----------------------|
| Number & Power of Lamp                                   | 4×500W               |
| Rated Frequency / Speed                                  |                      |
| Rated Voltage                                            | 50Hz /3000 rpm       |
| Noise                                                    | AC 230V              |
|                                                          | 73dB(A) @7M          |
| Mast-Maximum Height                                      | 7.2m                 |
| Mast Lifting & Extension                                 | Manual Operation     |
| Tower leg type                                           | Manual               |
| Trailer Load bearing                                     | 1200kg               |
| Trailer type                                             | Off road type        |
| AUX. Power output                                        | 16A/3P Socket        |
| Rotation angle range of light                            | 355°                 |
| Wind resistance grade                                    | 100km/h              |
| Recommended use environment                              | Level ground         |
| Lamp                                                     |                      |
| Number×Power                                             | 4×500W               |
| Lamp type                                                | LED                  |
| Protection Glass                                         | IP67                 |
| Luminous Efficiency                                      | 170 lm/W             |
| Color Temperature                                        | 5700±300 K           |
| Voltage                                                  | AC 230V              |
| Lamp Service Life                                        | 50000hrs             |
| Control System                                           |                      |
| Controller Model                                         | MALC404              |
| Dimension and Weight                                     |                      |
| Max Overall Dimension(L×W×H)                             | 3080 * 2310*7200mm   |
| Container loading Dimension (L×W×H)                      | 1473 * 1100 * 2502mm |
| Tank Capacity / Running Hr.                              | 100L / 112hrs.       |
| Weight                                                   | 700kg                |
| The loading capacity(40'HC)                              | 16 sets              |
| <u> </u>                                                 |                      |