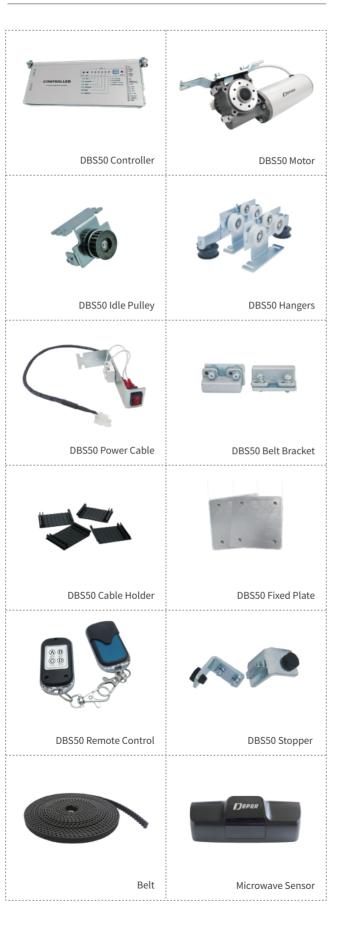

## **ACCESSORIES**



## **TECHNICAL DATA**

Door form: single door / double door Loading weight:  $\leq 2 \times 150$ kg /  $\leq 4 \times 100$ kg Clean opening width: 1200-2700mm/2200-3900mm Power supply: AC 110~220V±10%, 50/60Hz Power consumption: <150W Opening speed: 300-550mm/S (adjustable) Closing speed: 200-500mm/S (adjustable) Open time: 1-20S (adjustable) Closed force F:>100N Manual force: <100N Humidity range: -20 ~ +50°C

## **FEATURES**

The controller has a built-in chip that can be intelligently adjusted to realize the automatic setting control process. The parameters can be flexibly set as needed to maintain optimal operation.

Two kinds of high-strength aluminum alloy guide rails are combined and connected with special accessories, which are easy to install and overall firm and beautiful. The