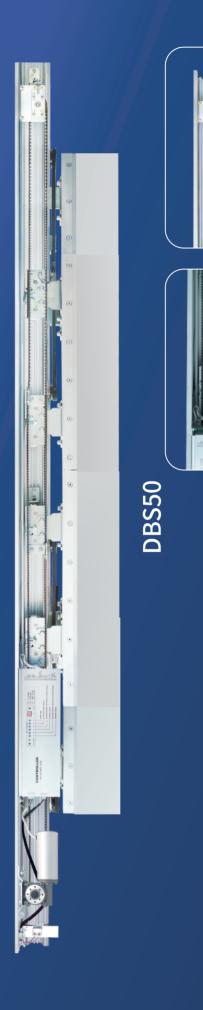

## **TECHNICAL DATA**

Door form: single door / double door Loading weight:  $\leq 2 \times 150$ kg /  $\leq 4 \times 100$ kg Clean opening width: 1200-2700mm/2200-3900mm Power supply: AC 110~220V±10%, 50/60Hz Power consumption: <150W Opening speed: 300-550mm/S (adjustable) Closing speed: 200-500mm/S (adjustable) Open time: 1-20S (adjustable) Closed force F:>100N Manual force: <100N Humidity range: -20 ~ +50°C