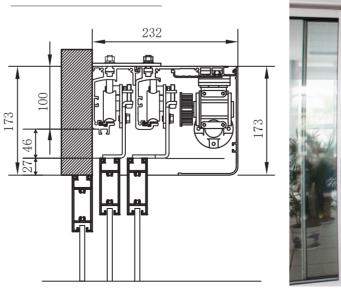

ion.

Two kinds of high-strength aluminum alloy guide rails are combined and connected with special accessories, which are easy to install and overall firm and beautiful. The overlapping door bodies are interlocked by the pulleys, and the operation is stable and reliable.

A high-quality EPDM strip is embedded in the middle of the rail slide section to absorb vibration and noise during operation, and the automatic door runs quieter.

Two-way resistance automatic rebound function, safety performance is more prominent.

It is applicable to airports, hospitals, office buildings, stations, banks, factories, hotels, shopping centers, hotels, office buildings, financial and financial institutions, companies and high-end residential and other places require big clean opening.

## SECTIONAL VIEW