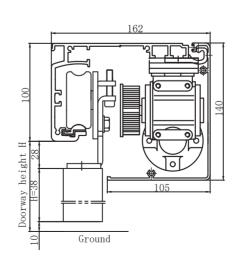

50°C

## **FEATURES**

Intelligent control system, various parameters can be flexibly adjusted by manual or remote control according to the selected controller. Low-noise power unit, motor, worm gear and reducer integrated.

It adopts modern design, applies high-power brushless motor and new mechanical components that are trusted by the world. The hanging parts are made of imported high-strength nylon, and the load capacity of the unit reaches  $2\times200$ Kg.

The electric lock function is safe and reliable.

The control unit can be connected with building fire center, when fire, the door can be hold open or hold closed for safety.

It is suitable for all kinds of large-channel, industrial workshops, etc. It runs smoothly, is easy to install and easy to maintain.

## **SECTIONAL VIEW**