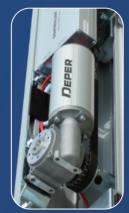

## **FEATURES**

Intelligent control system, various parameters can be flexibly adjusted by manual or remote control according to the selected controller. Low-noise power unit, motor, worm gear and reducer integrated.

It adopts modern design, applies high-power brushless motor and new mechanical components that are trusted by the world. The hanging parts are made of imported high-strength nylon, and the load capacity of the unit reaches  $2\times200$ Kg.